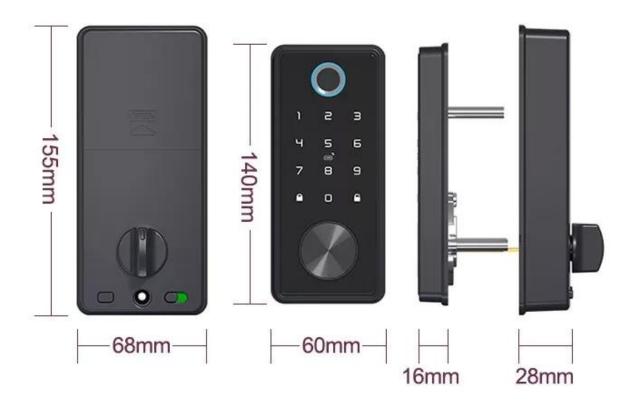

### PRODUCT STRUCTURE DIAGRAM

- 1 Battery Case
- ② Waterproof Rubber Pad
- 3 Fingerprint Reader
- 4 Touch Keypad

- 5 Card Reader
- 6 Mechanical Keyhole
- ① Lock Cylinder
- **8** Emergency Charging Port

| Product model: T1               | Lock body: Deadbolt                  |
|---------------------------------|--------------------------------------|
| Color: Black/Silver             | Material: Aluminum Alloy             |
| Lock cylinder: Level-C optional | Communication: Wifi/Bluetooth/Zigbee |
| Power: 4 AA batteries           | Type: Interior doors                 |
| Door thickness: 38-55mm         | Opening direction: Universal         |
| Front: 64(W)*144(H)*17(D)mm     | Back: 73(W)*161(H)*48(D)mm           |