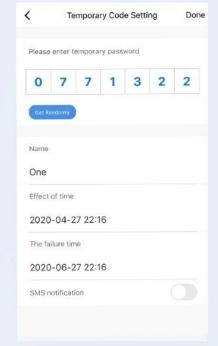

## Convenient App Managemant

lock and unlock automatically with the auto structural design, freeing your hands

User management

log

\*Language:Chinese simplified,chinese traditional, English,spanish,Portuguese,russian,French,Malay; more coming

## **APPLICATION**

Multi-Locks Manage

Authorized adminnistarators

**Push warning information** 

User management