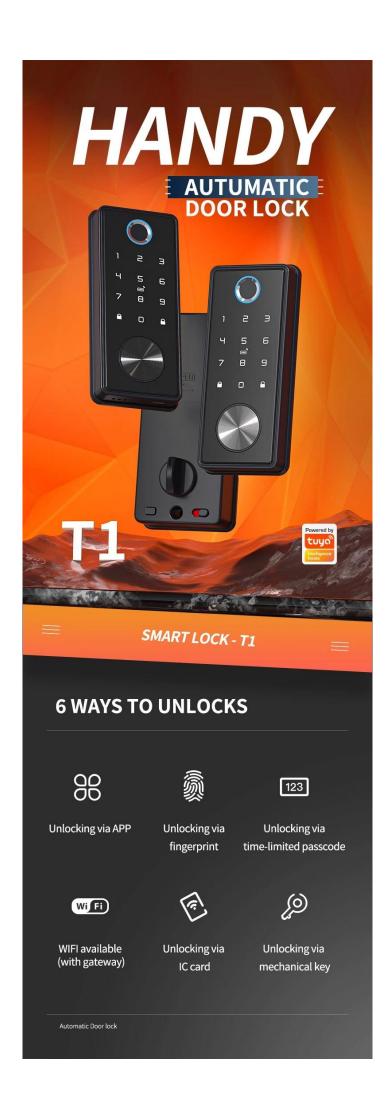

#### **Recursos:**

5 Ways to Unlock: The smart Lock front lock unlock/lock through App,fingerprint,smart card,mechanical keys or enter passcode on the keypad. No longer worry about losing or forgetting your keys. With this keypad deadbolt lock, no need to keep guests waiting from outside.