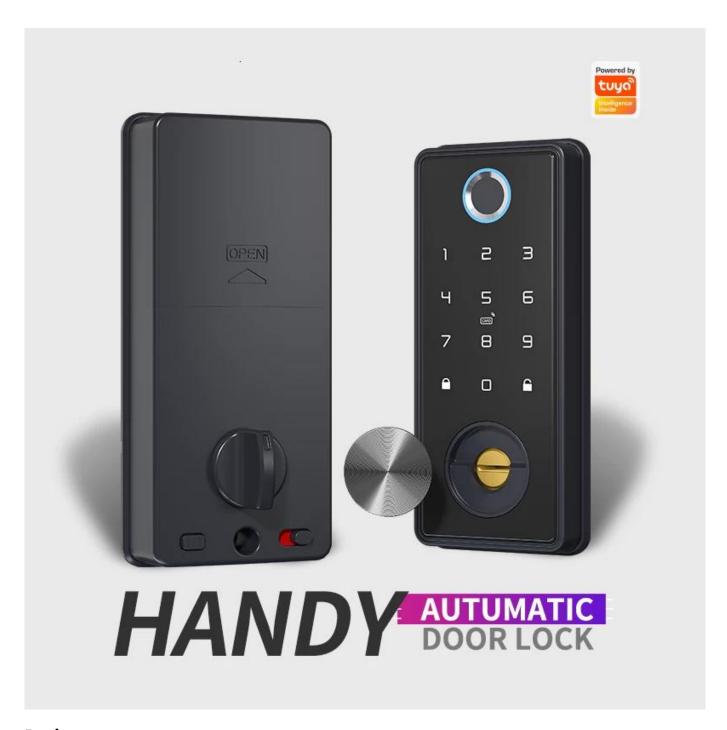

#### **Recursos:**

5 Ways to Unlock: The smart Lock front lock unlock/lock through App,fingerprint,smart card,mechanical keys or enter passcode on the keypad. No longer worry about losing or forgetting your keys. With this keypad deadbolt lock, no need to keep guests waiting from outside.