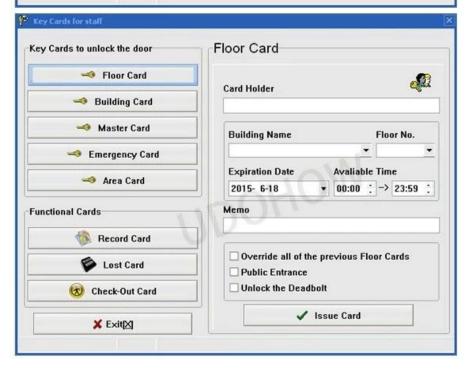

For doorsbetween 38mm-65mm thick.



## **▶** Product Pictures:







#### **Features**

- > RF door card encryption technology, which can accurately identify the specified unlock card:
- > Adopt international standard five-lock tongue electronic lock, in line with ANSI standards;
- > The lock body conforms to the universal opening standard of China's national security security door;
- > Zinc alloy super strong textured material, polished with high quality surface technology;
- > Dust-proof, anti-intense full protection design;
- > Free handle for safe use;
- > European famous designers, streamlined design;
- > Suitable for hotels, luxury villas, high-end apartments and high-end office buildings;
- > Powered by 4AA batteries that provide up to 1 year normal life time.

#### Software







# **▶** Projects











MDOH



### ► About us



Our company is a high-tech enterprise. We havebeen specialized in the R&D, production and marketing of Access Control Products. Products include Hotel Locks, Fingerprint Locks, Keypad Locks, Electromagnetic Locks, Electric Locks, Electric Bolt Locks, Power Supplies for Access Control, Access Controllers, Access Control Boards, Access Readers, RFID Cards, Exit Buttons and Switches,

Time AttendanceAccess
Controls, Door Closers,
Fingerprint Access
Controllers, and Cabinet
Locks.



Products have Certification

of CB, ROHS, FCC. From the lock - lock

body - electronic board, UDOHOW

masters the international advanced

system lock technology and has a high

quality assurance.



The company Upholds thebusiness.
philosophy of "Endless inno