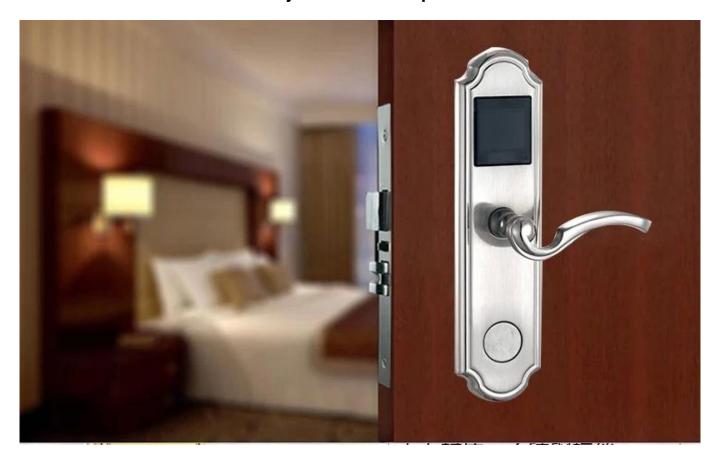

#### udohow rfid door lock for hotel system with best price DH8013

## **▶** Product Pictures: