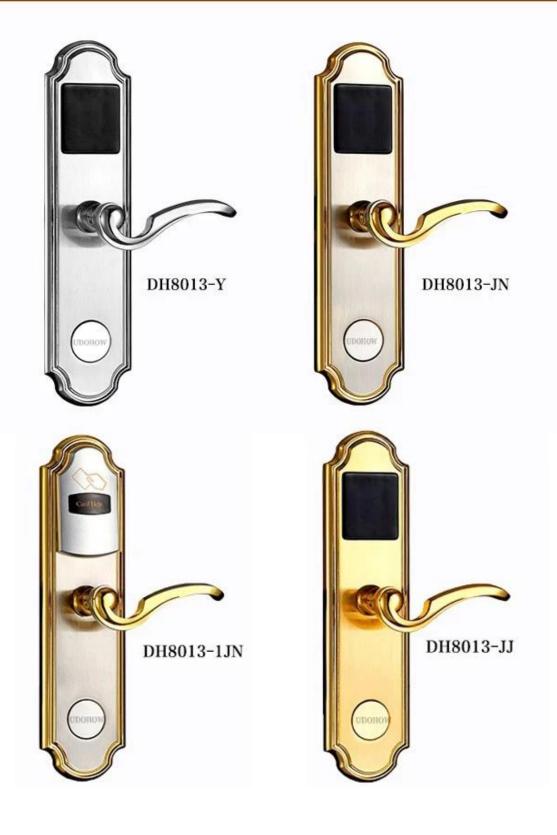

## **▶** Product Pictures:

#### **Features**

- > RF door card encryption technology, which can accurately identify the specified unlock card:
- > Adopt international standard five-lock tongue electronic lock, in line with ANSI standards;
- > The lock body conforms to the universal opening standard of China's national security security door;
- > Zinc alloy super strong textured material, polished with high quality surface technology;
- > Dust-proof, anti-intense full protection design;
- > Free handle for safe use;
- > European famous designers, streamlined design;
- > Suitable for hotels, luxury villas, high-end apartments and high-end office buildings;
- > Powered by 4AA batteries that provide up to 1 year normal life time.