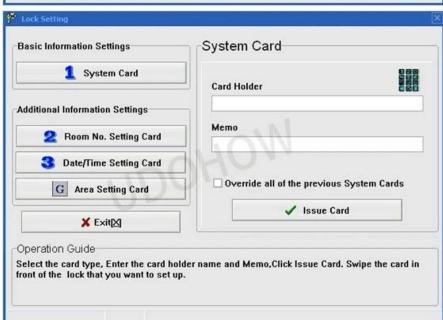

s:For doorsbetween 38mm-65mm thick.



## **▶** Product Pictures:







#### **Features**

- > RF door card encryption technology, which can accurately identify the specified unlock card:
- > Adopt international standard five-lock tongue electronic lock, in line with ANSI standards;
- > The lock body conforms to the universal opening standard of China's national security security door;
- > Zinc alloy super strong textured material, polished with high quality surface technology;
- > Dust-proof, anti-intense full protection design;
- > Free handle for safe use;
- > European famous designers, streamlined design;
- > Suitable for hotels, luxury villas, high-end apartments and high-end office buildings;
- > Powered by 4AA batteries that provide up to 1 year normal life time.

#### Software







# **▶** Projects











MDOH



### ► About us



Our company is a high-tech enterprise. We havebeen specialized in the R&D, production and marketing of Access Control Products. Products include Hotel Locks, Fingerprint Locks, Keypad Locks, Electromagnetic Locks, Electric Locks, Electric Bolt Locks, Power Supplies for Access Control, Access Controllers, Access Control Boards, Access Readers, RFID Cards, Exit Buttons and Switches,

Time AttendanceAccess
Controls, Door Closers,
Fingerprint Access
Controllers, and Cabinet
Locks.



Products have Certification

of CB, ROHS, FCC. From the lock - lock

body - electronic board, UDOHOW

masters the international advanced

system lock technology and has a high

quality assurance.



The company Upholds thebusiness.
philosophy of "Endless in