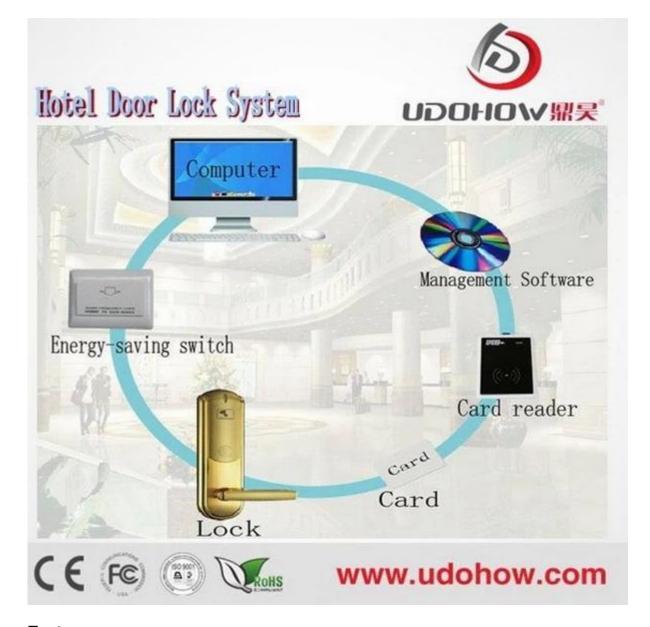

parameters**

- 1. Power supply :6VDC, 4 -cell highperforming alkaline batteries;
- 2. Battery life: Around 12 monthes;
- 3. Static power consumpption: Less than 12mA;
- 4. Dynamic power consumpption:180mA;
- 5. Low voltage indication:When CPU working voltage is lower than 4.8V, the red light will show when key card used to unlock, for that time on still can open the door about 200 times .
- 6. Emergency unlocking: Not restricted by any control , even is double, still can open the door;
- 7. Unlock record :Lock record 420 the latestopen records;
- 8. Mechanical key unlock :A traditionalstan-alone mechanical emergency unlocking key to ensure that door can still open normally under emergency;
- 9. Installation requirements:For doorsbetween 38mm-65mm thick.



## **▶** Product Pictures:







#### **Features**

- > RF door card encryption technology, which can accurately identify the specified unlock card:
- > Adopt international standard five-lock tongue electronic lock, in line with ANSI standards;
- > The lock body conforms to the universal opening standard of China's national security security door;
- > Zinc alloy super strong textured material, polished with high quality surface technology;
- > Dust-proof, anti-intense full protection design;
- > Free handle for safe use;
- > European famous designers, streamlined design;
- > Suitable for hotels, luxury villas, high-end apartments and high-end office buildings;
- > Powered by 4AA batteries that provide up to 1 year normal life time.

#### Software







# **▶** Projects











MDOH



### ► About us



Our company i