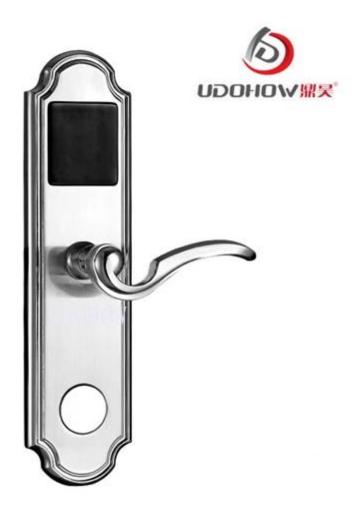

price DH8013



#### **Technical parameters**

- 1. Power supply :6VDC, 4 -cell highperforming alkaline batteries;
- 2. Battery life: Around 12 monthes;
- 3. Static power consumpption: Less than 12mA;
- 4. Dynamic power consumpption:180mA;
- 5. Low voltage indication:When CPU working voltage is lower than 4.8V, the red light will show when key card used to unlock, for that time on still can open the door about 200 times .
- 6. Emergency unlocking: Not restricted by any control , even is double, still can open the door;
- 7. Unlock record :Lock record 420 the latestopen records;
- 8. Mechanical key unlock :A traditionalstan-alone mechanical emergency unlocking key to ensure that door can still open normally under emergency;
- 9. Installation requirements:For doorsbetween 38mm-65mm thick.



## **▶** Product Pictures:







#### **Features**

- > RF door card encryption technology, which can accurately identify the specified unlock card:
- > Adopt international standard five-lock tongue electronic lock, in line with ANSI standards;
- > The lock body conforms to the universal opening standard of China's national security security door;
- > Zinc alloy super strong textured material, polished with high quality surface technology;
- > Dust-proof, anti-intense full protection design;
- > Free handle for safe use;
- > European famous designers, streamlined design;
- > Suitable for hotels, luxury villas, high-end apartments and high-end office buildings;
- > Powered by 4AA batteries that provide up to 1 year normal life time.

#### Software







# **▶** Projects











MDOH