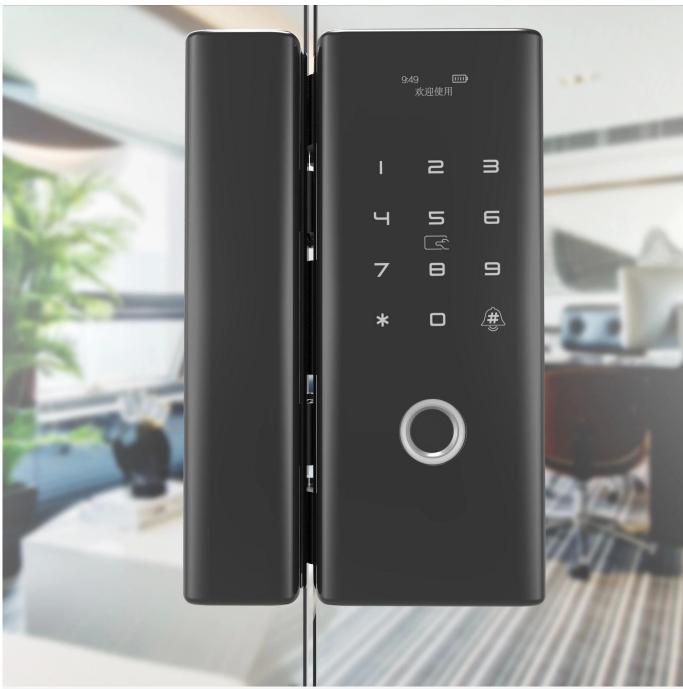

## Features:

Optical Fingerprint Glass lock

- 1. Finger Capacity: 1000
- 2. User Capacity: 3000
- 3. LCD: 2.4 inch TFT color screen
- 4. Work with 4pcs 1.5V "AA" alkaline battery
- 5. Optical sensor

(Support: Fingerprint+RFID+Pincode)

Support USB to download attendance record

Advantageous:

Multiple unlock mode: Fingerprint ,Password, Card and Combination Mode.

High sensitive full touch keypad with backlight, easy use even in the darkness.

Easy operation to the humanity and clear voice guidance.

Support DIY installation just with a screw driver, no need any take hole.

Optional Remote control function.

Doorbell built in offers very convenience for the visitor.