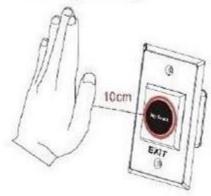

#### Wholesale 12V non touch door exit release button DH-K810

- · No touch / Touch free Exit Sensor (Diffused Detection)
- $\cdot$  Optical / Infrared Technology
- · IP-55 Ingress Protection / SUS 304 Stainless steel Plate
- · User friendly (Healthy protection)
- $\cdot$  Free from contagious diseases spread
- · Detection range: 0.1 ~ 10 cm
- · Application: Gate/Door/Exit/Automation control
- $\cdot \ \text{High capacity of relay dry contact (3A/AC120V,DC30V)} \\$
- · Normally open/Normally close/Common relay output
- · Twin led indicators for sensor standby or approached :
- (1) Sensor Standby: BLUE LED ON
- (2) Visitors whom approached to the sensor in 10 cm : RED LED ON