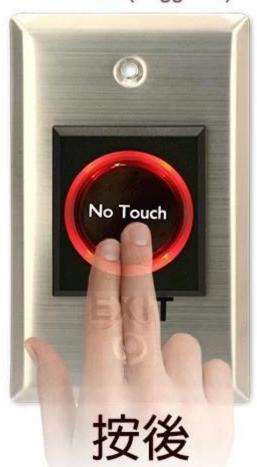

#### Wholesale 12V non touch door exit release button DH-K810

- · No touch / Touch free Exit Sensor (Diffused Detection)
- $\cdot$  Optical / Infrared Technology
- · IP-55 Ingress Protection / SUS 304 Stainless steel Plate
- · User friendly (Healthy protection)
- $\cdot$  Free from contagious diseases spread
- · Detection range: 0.1 ~ 10 cm
- · Application: Gate/Door/Exit/Automation control
- $\cdot \ \text{High capacity of relay dry contact (3A/AC120V,DC30V)} \\$
- · Normally open/Normally close/Common relay output
- · Twin led indicators for sensor standby or approached :
- (1) Sensor Standby: BLUE LED ON
- (2) Visitors whom approached to the sensor in 10 cm : RED LED ON

Red LED Indicator: Power ON (Standby)

Green LED Indicator: Power ON (Triggered)

Blue LED Indicator: Power ON (Standby)

Red LED Indicator: Power ON (Triggered)