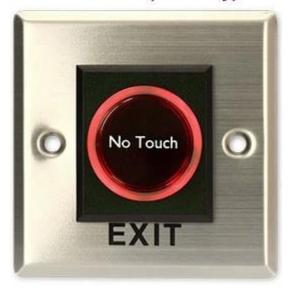

## LED Indicator Power On / Beam broken Power OFF Power On / Standby No Touch A: Black / PC Lens B: Round Shape LED Indicator Blue LED indicator ON (Round Circle) Red LED indicator ON (Round Circle) White (Round Circle)

Red LED Indicator: Power ON (Standby)

Green LED Indicator: Power ON (Triggered)

Blue LED Indicator: Power ON (Standby)

Red LED Indicator: Power ON (Triggered)