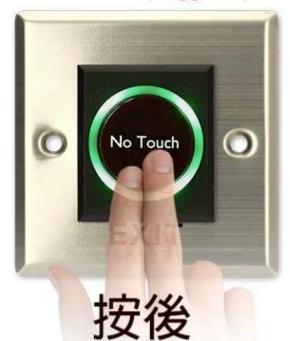

#### Wholesale 12V non touch door exit release button DH-K810

- · No touch / Touch free Exit Sensor (Diffused Detection)
- $\cdot$  Optical / Infrared Technology
- · IP-55 Ingress Protection / SUS 304 Stainless steel Plate
- · User friendly (Healthy protection)
- $\cdot$  Free from contagious diseases spread
- · Detection range: 0.1 ~ 10 cm
- · Application: Gate/Door/Exit/Automation control
- $\cdot \ \text{High capacity of relay dry contact (3A/AC120V,DC30V)} \\$
- · Normally open/Normally close/Common relay output
- · Twin led indicators for sensor standby or approached :
- (1) Sensor Standby: BLUE LED ON
- (2) Visitors whom approached to the sensor in 10 cm : RED LED ON

Red LED Indicator: Power ON (Standby)

Green LED Indicator: Power ON (Triggered)

Blue LED Indicator: Power ON (Standby)

Red LED Indicator: Power ON (Triggered)