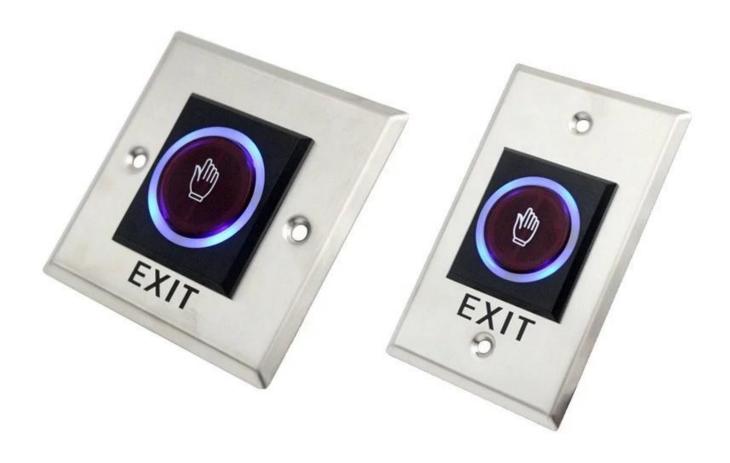

#### Wholesale 12V non touch door exit release button DH-K810

- · No touch / Touch free Exit Sensor (Diffused Detection)
- $\cdot$  Optical / Infrared Technology
- · IP-55 Ingress Protection / SUS 304 Stainless steel Plate
- · User friendly (Healthy protection)
- $\cdot$  Free from contagious diseases spread
- · Detection range: 0.1 ~ 10 cm
- · Application: Gate/Door/Exit/Automation control
- $\cdot \ \text{High capacity of relay dry contact (3A/AC120V,DC30V)} \\$
- · Normally open/Normally close/Common relay output
- · Twin led indicators for sensor standby or approached :
- (1) Sensor Standby: BLUE LED ON
- (2) Visitors whom approached to the sensor in 10 cm : RED LED ON