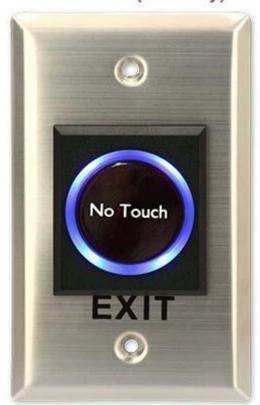

#### Wholesale 12V non touch door exit release button DH-K810

- · No touch / Touch free Exit Sensor (Diffused Detection)
- $\cdot$  Optical / Infrared Technology
- · IP-55 Ingress Protection / SUS 304 Stainless steel Plate
- · User friendly (Healthy protection)
- $\cdot$  Free from contagious diseases spread
- · Detection range: 0.1 ~ 10 cm
- · Application: Gate/Door/Exit/Automation control
- $\cdot \ \text{High capacity of relay dry contact (3A/AC120V,DC30V)} \\$
- · Normally open/Normally close/Common relay output
- · Twin led indicators for sensor standby or approached :
- (1) Sensor Standby: BLUE LED ON
- (2) Visitors whom approached to the sensor in 10 cm : RED LED ON

Red LED Indicator: Power ON (Standby)

Green LED Indicator: Power ON (Triggered)

Blue LED Indicator: Power ON (Standby)

Red LED Indicator: Power ON (Triggered)