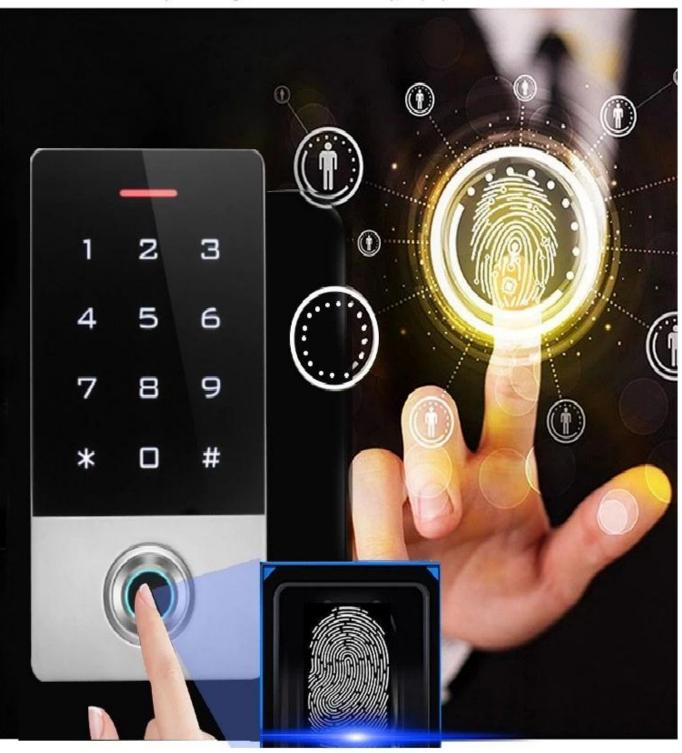

Semiconductor Fingerprint Collector Anti-counterfeit Fingerprint Open. Dry and wet fingers can be sensitive to identify, old people and children can use