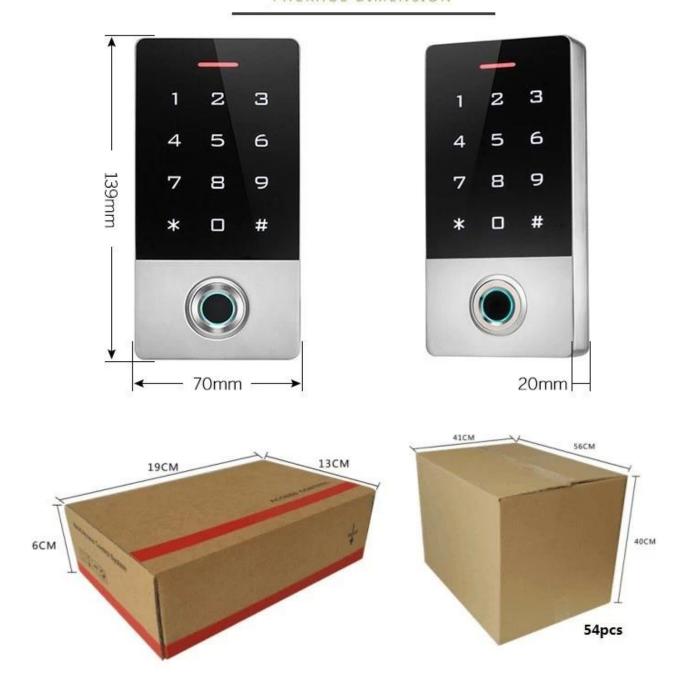

## Parameter

| Card type             | EM / MF                                                           |
|-----------------------|-------------------------------------------------------------------|
| User Capacity         | 10,000 users                                                      |
| Fingerprint Capacity  | 300                                                               |
| Operating Voltage     | DC 12-24V                                                         |
| Standby Current       | ≤35mA                                                             |
| Operation Current     | ≤100mA                                                            |
| Operating Temperature | -40°C~60°C                                                        |
| Operating Humidity    | 0%~95%                                                            |
| Waterproof            | IP68                                                              |
| Dimensions            | 139x70x20mm                                                       |
| Access ways           | Fingerprint, card, code, or multiple combination method to access |

## PACKAGE DIMENSION