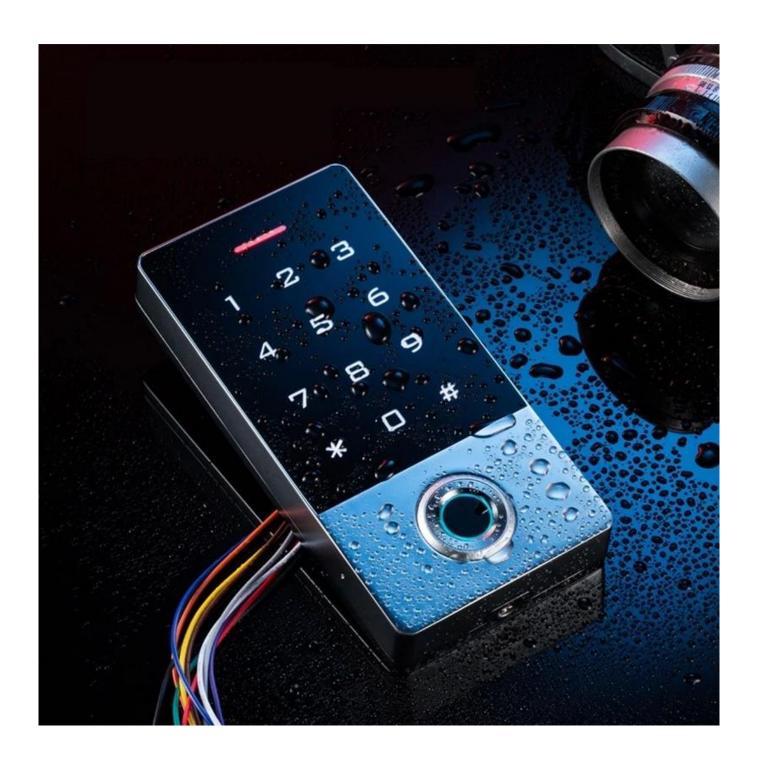

## Waterproof fingerprint access control with touch keypad

Features:

Fingerprint Capacity: 300 User capacity: 10,000 users

Read 125KHz EM Card(Optional 13.56MHz card)

IP68 waterproof

Mental backlight keypad

## Parameter

| Card type             | EM / MF                                                           |
|-----------------------|-------------------------------------------------------------------|
| User Capacity         | 10,000 users                                                      |
| Fingerprint Capacity  | 300                                                               |
| Operating Voltage     | DC 12-24V                                                         |
| Standby Current       | ≤35mA                                                             |
| Operation Current     | ≤100mA                                                            |
| Operating Temperature | -40°C~60°C                                                        |
| Operating Humidity    | 0%~95%                                                            |
| Waterproof            | IP68                                                              |
| Dimensions            | 139x70x20mm                                                       |
| Access ways           | Fingerprint, card, code, or multiple combination method to access |