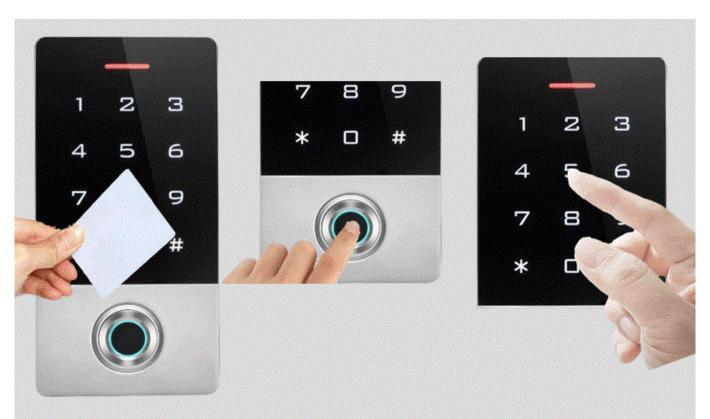

Contains card reader mode. The transmission format could be adjusted by user. Supports different access ways: Entry by Card + Code or Entry by multi cards

Support master added card and deleted card