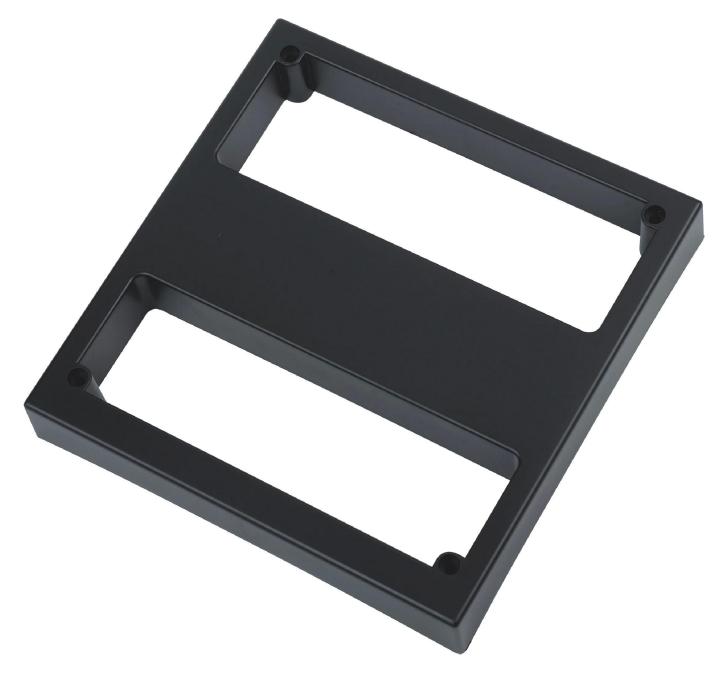

## Waterproof Proximity RFID Mid Range Card Reader

Middle Range card reader is a standard Wiegand 26bit or Wiegand 26bit output format and an off-contact high performance reader. Its main use is as a supplementary reading device for the controller which has the wiegand interface. It characters with exquisite appearance, convenient installation and stable characteritics.