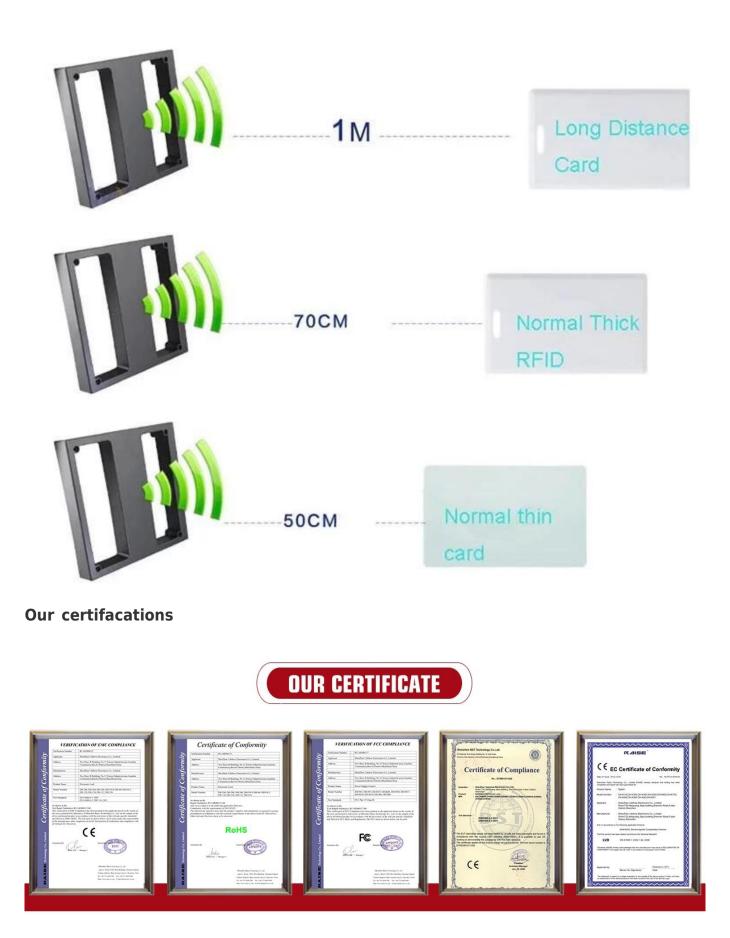

## Waterproof Proximity RFID Mid Range Card Reader

Middle Range card reader is a standard Wiegand 26bit or Wiegand 26bit output format and an off-contact high performance reader. Its main use is as a supplementary reading device for the controller which has the wiegand interface. It characters with exquisite appearance, convenient installation and stable characteritics.