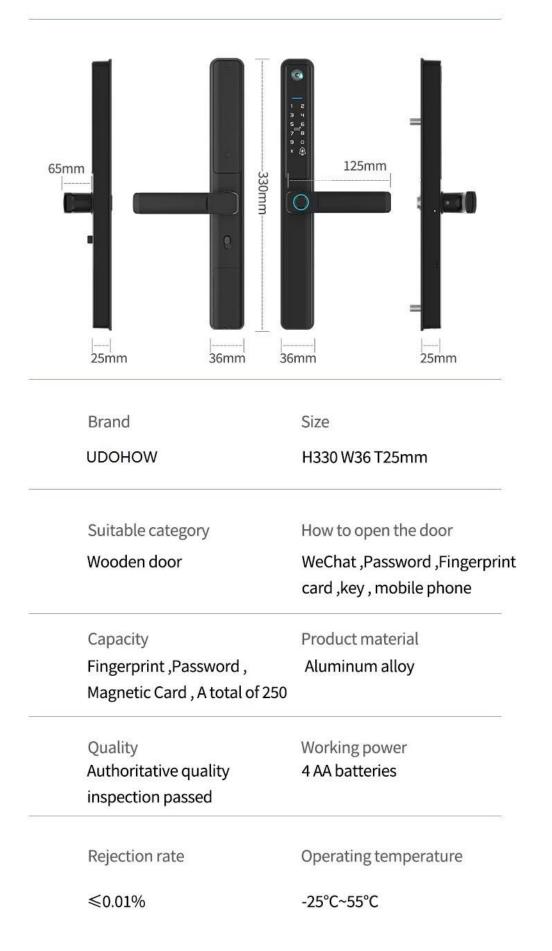

3. Its unique and slim panel design measures 330\*36\*25mm, making it compatible with most wooden or sliding doors.

4. The lock is compatible with 85 series swing mortise and 2885/3585 sliding mortise;

### Product parameters

#### Parameter

#### Specification

| Product name   | Smart Camera Aluminum Door Lock                   |
|----------------|---------------------------------------------------|
| Material       | Aluminum alloy                                    |
| Unlock Way     | App+fingerprint+passcode+card+key                 |
| Size           | 330*36mm                                          |
| Mortise        | 85 series swing mortise/2885/3585 sliding mortise |
| Power Supply   | 4pcs AA alkaline batteries                        |
| Door Thickness | 40-60mm                                           |
| Support OS     | IOS 7.0 or above, Android 4.4 or above            |
| Warranty       | 1 year, life-long technical support               |