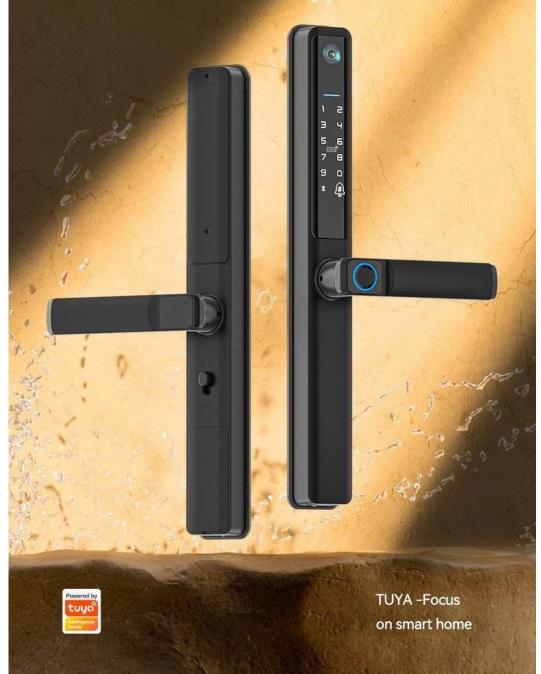

#### **Product Description**

1. This smart aluminum door lock is new design with camera. It can unlock with APP, Fingerprint, Passcode, Card or Key.

2. You can remotely unlock for your family menbers with Tuya application, even though you're not at home.

3. Its unique and slim panel design measures 330\*36\*25mm, making it compatible with most wooden or sliding doors.

4. The lock is compatible with 85 series swing mortise and 2885/3585 sliding mortise;

- 5. It is compatible with Amazon Alexa or Google Home, just need to add a gateway!
- 6. Upgraded structure with waterproof rubber, which can be used for entry gate.

The shell layer using baking paint process, dirt and dirt resistance, which can pass IP66 dustproof and IP66 waterproof.

7. Strong and secure Aluminum alloy lock panel, Anti-corrosion and study.

8. Back-up USB external power supply interface, in case the power is dead.