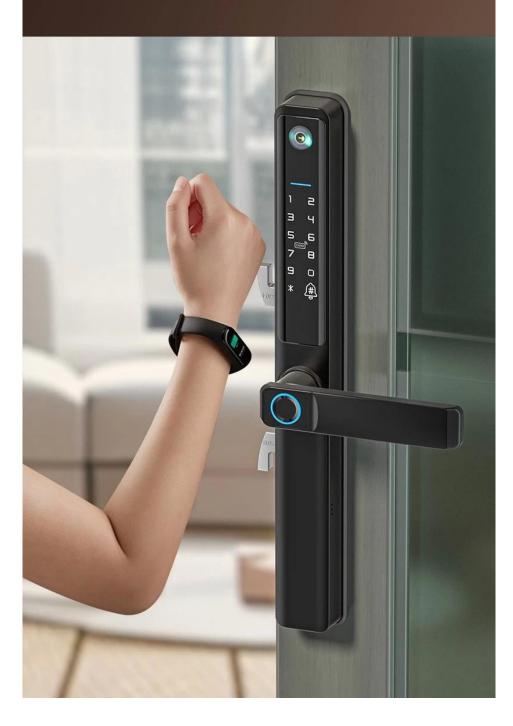

## Support bracelet, NFC Induction unlocking is fast

Equipped with imported fingerprint chip and dynamic learning algorithm, it achieves senseless fingerprint unlocking. Each time the fingerprint unlock, continuous learning fingerprint characteristics, the more you use, the better it works.

## Identify quickly unlock immediately

Imported fingerprint chip and dynamic learning algorithm, so that each unlock fast and accurate

0.5S

Unlock time

the False Accept Rate