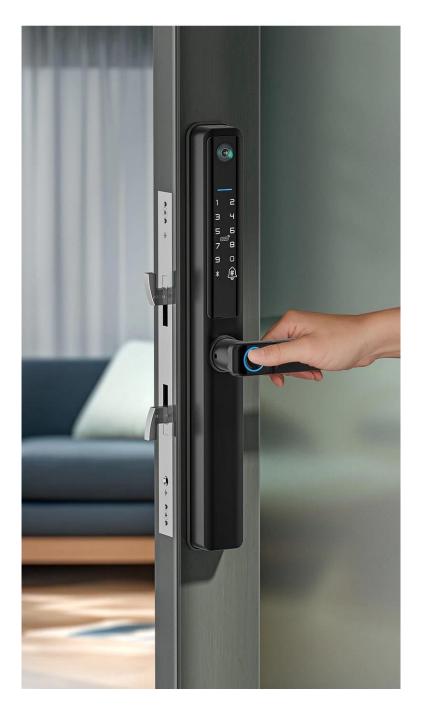

#### **Product Description**

1. This smart aluminum door lock is new design with camera. It can unlock with APP, Fingerprint, Passcode, Card or Key.

2. You can remotely unlock for your family menbers with Tuya application, even though you're not at home.

3. Its unique and slim panel design measures 330\*36\*25mm, making it compatible with most wooden or sliding doors.

4. The lock is compatible with 85 series swing mortise and 2885/3585 sliding mortise;

- 5. It is compatible with Amazon Alexa or Google Home, just need to add a gateway!
- 6. Upgraded structure with waterproof rubber, which can be used for entry gate.

The shell layer using baking paint process, dirt and dirt resistance, which can pass IP66 dustproof and IP66 waterproof.

7. Strong and secure Aluminum alloy lock panel, Anti-corrosion and study.

8. Back-up USB external power supply interface, in case the power is dead.