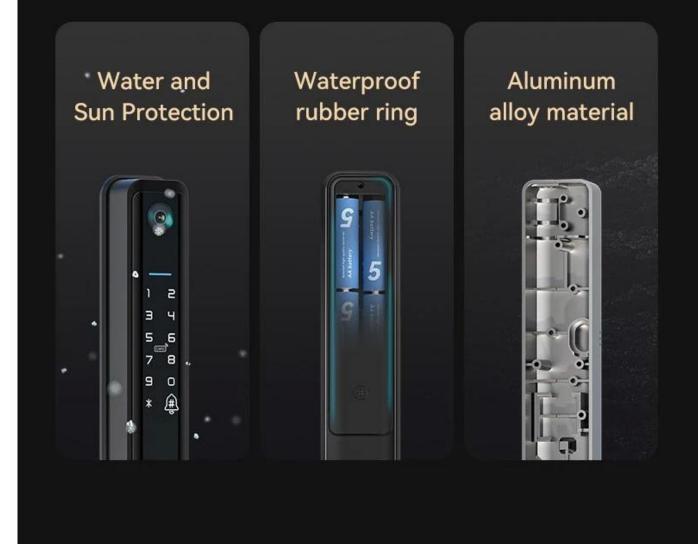

- 5. It is compatible with Amazon Alexa or Google Home, just need to add a gateway!
- 6. Upgraded structure with waterproof rubber, which can be used for entry gate.

The shell layer using baking paint process, dirt and dirt resistance, which can pass IP66 dustproof and IP66 waterproof.

## IP66 dustproof and waterproof more safety hazards

Lock shell layer using baking paint process, dirt and dirt resistance, not easy to get water Line waterproof soft leather cover wrapped, using line waterproof technology, physical rubber waterproof, multi-layer waterproof protection

Inbreaking Protection 66

Inbreaking Protection 66