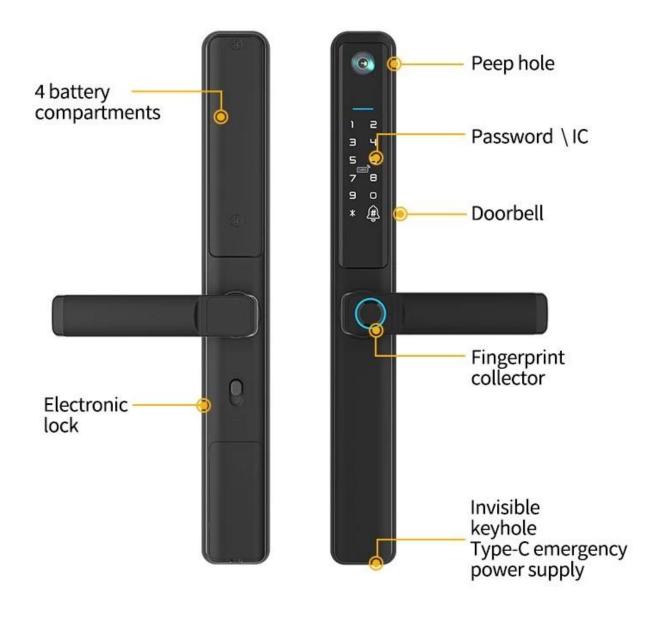

# Super wide angle camera

The identity of the visitor outside the door can be viewed through the remote APP, the video viewing is clear, and the APP can open the door remotely.

HD Camera

•

2

Ч

Б

8

Â

1

Э

5

7

9

CARD

Door lock configuration camera

 $\left( \left| \right\rangle \right)$ 

phones can see visitors

## Support bracelet, NFC Induction unlocking is fast

Equipped with imported fingerprint chip and dynamic learning algorithm, it achieves senseless fingerprint unlocking. Each time the fingerprint unlock, continuous learning fingerprint characteristics, the more you use, the better it works.

## Identify quickly unlock immediately

Imported fingerprint chip and dynamic learning algorithm, so that each unlock fast and accurate

0.5S

Unlock time

the False Accept Rate