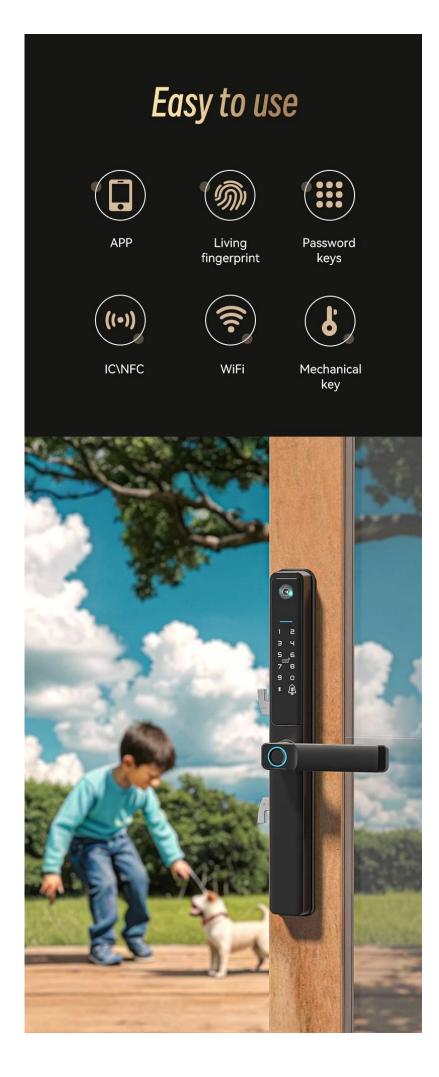

#### **Product Description**

1. This smart aluminum door lock is new design with camera. It can unlock with APP, Fingerprint, Passcode, Card or Key.

2. You can remotely unlock for your family menbers with Tuya application, even though you're not at home.