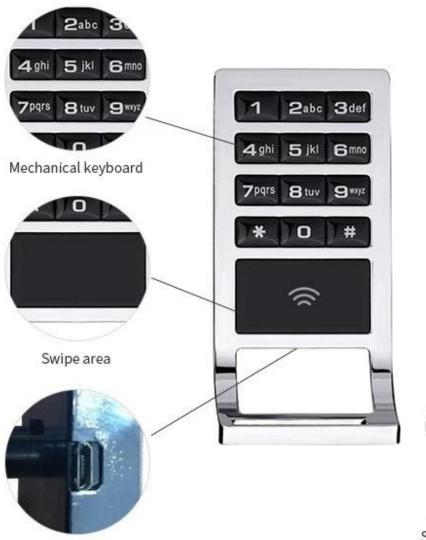

Lock lock lock of the cabinet lock  $% \left( {{{\rm{b}}_{{\rm{c}}}} \right)$ 

Low voltage prompt

Unique design

Rebound function

Different level managements

Single/Double cards switching

External power