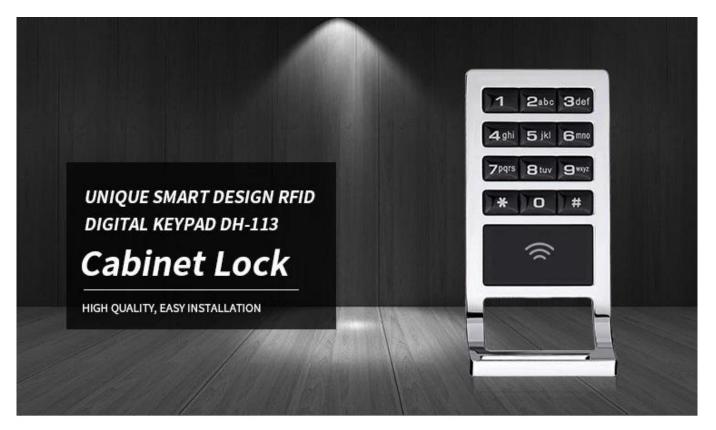

UDOHOW Hotsale Electric RFID Card Keypad code cabinet lock DH113



## Specifications

| Power Supply         | DC6V, use of 4 pieces of AA batteries                     |
|----------------------|-----------------------------------------------------------|
| Supply Voltage       | Below DV4.5V with lack of voltage indications and can use |
|                      | about 200 more times.                                     |
| Static Power Supply  | <10u A                                                    |
| Dynamic Power Supply | <150mA                                                    |
| Lifetime of battery  | Normally can exceed 20,000 times and 200 more with low    |
|                      | energy indication                                         |
| Latch length         | 15mm                                                      |
| Door thickne