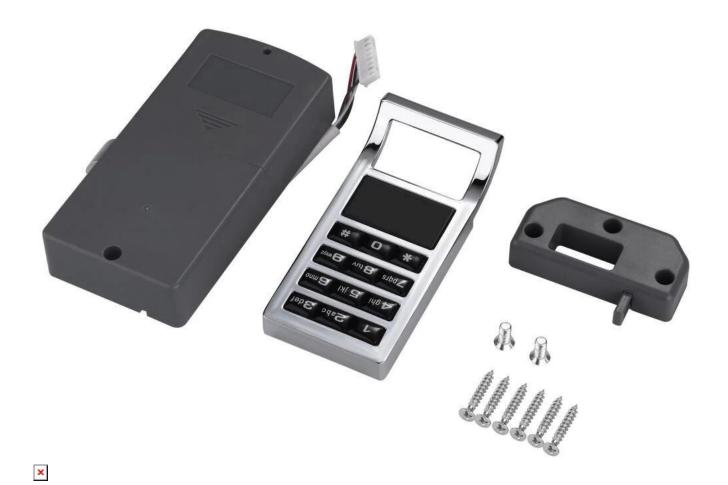

tery  | Normally can exceed 20,000 times and 200 more with low    |
|                      | energy indication                                         |
| Latch length         | 15mm                                                      |
| Door thickness       | 10-35mm                                                   |
| Working temperature  | -20~+55                                                   |
| Lock types           | PIN Code, RFID Card                                       |
| Colors               | Sliver                                                    |

Lock lock lock of the cabinet lock  $% \left( {{{\rm{b}}_{{\rm{c}}}} \right)$ 





Low voltage prompt



Unique design



Rebound function



Different level managements



Single/Double cards switching

External power



## OUR CERTIFICATE



## CONTACT US





## Sincerely for your service

You are welcome to come to consult

Contact: Winnie Liang Cellphone/Wechat/Whatsapp: +86 13602510930 Skype: udohow1 Email: info@udohow.com Web: www.udohow.com

**Click Back Home**