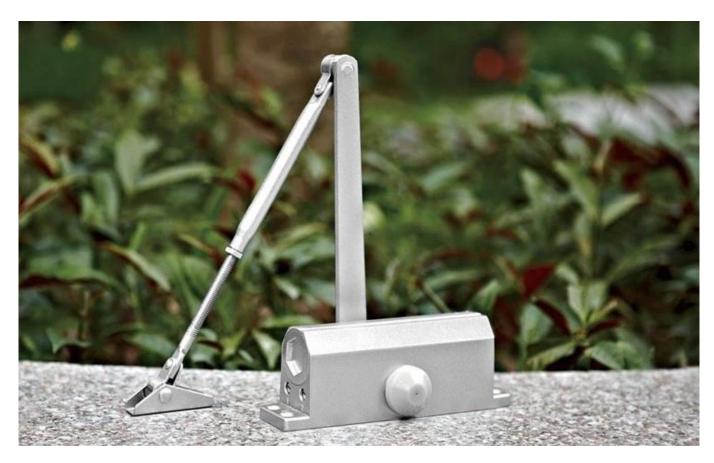

### **PRODUCT DETAILS SHOW**

#### Advantage:

Door closer is installed at the top of the door leaf with single opening, is applicable to wooden door  $\square$  steel door and fire door.

Appliable to single door with the maximum door width of 950mm and door weight of 45-80kg.