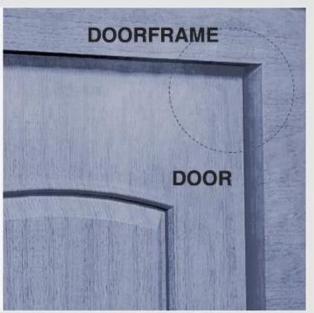

## ASSURE DOOR AND DOORFRAME ARE ON THE SAME PLANE

Whatever you use it on inwarder or outward door, just make sure door and doorframe on the same plane, then door closer will work