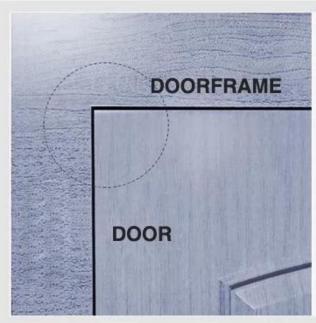

# DOOR AND DOORFRAME ARE NOT ON THE SAME PLANE

Whatever you use it on inwarder or outward door just make sure door and doorframe on the same plane, then door closer will work