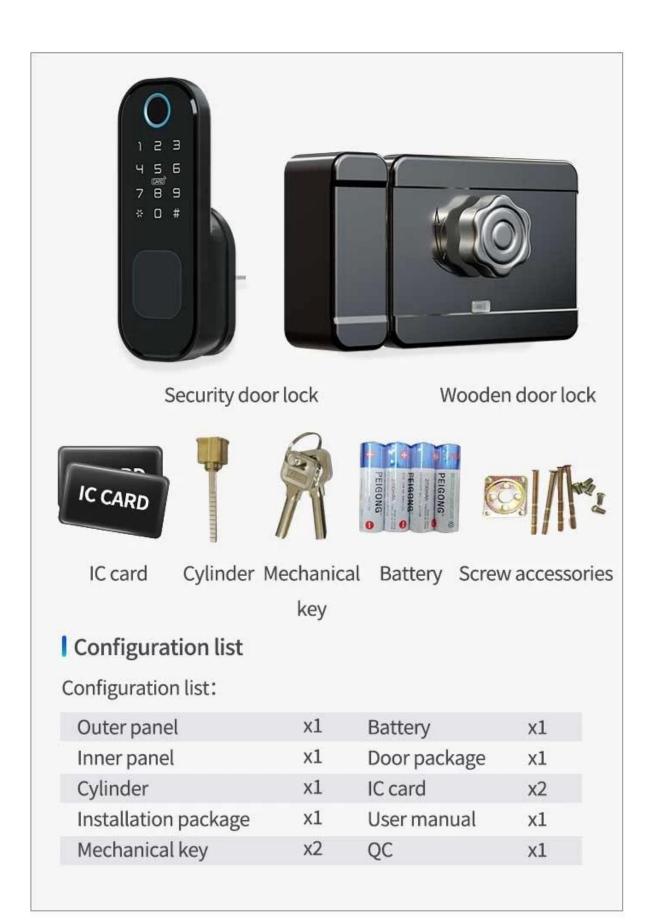

Waterproof Outdoor Smartphone remote control Automatic Digital Door Lock with Fingerprint scanner keypad. App TT Lock is an intelligent block management software. The APP connects the block via BLE bluetooth communication, the user can perform blocking, unlocking, updating the firmware, reading the operation logs in the APP.









## Fingerprint at front panel-easy to unlock



## " Unlock via mobile phone - smart your life



**BLE 4.1** 

Unlock via BLE



## PRODUCT ALLOCATION



## TECHNICAL SPECIFICATION:

Material:Aluminum alloy

Availablecolor: Satin Nickel, Black Nickel

PanelSizes: L 240(mm)\*W 60(mm)

Unlockmethod: Bluetooth App, M1 Card, Pass code, Fingerprint, Wristband or key

Appname: TT lock or Tuya app Communication:Bluetooth 4.0 above

Supportsystem: IOS7.0 or Android 4.4 or above Batterieslife: 10000 times normal open( 12 months)

Powersupply: DC6V, 4pcs alkaline batteries

Staticcurrent: 45Ua

Dynamiccurrent: <200Ma Unlocktime: 1-1.5 seconds