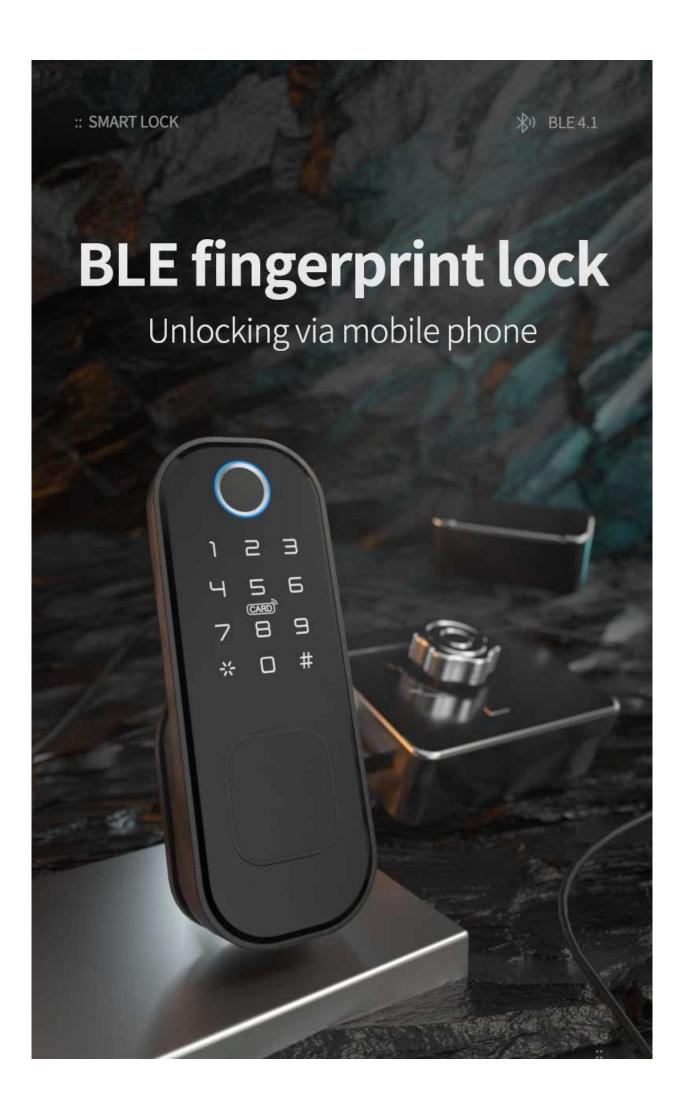

Waterproof Outdoor Smartphone remote control Automatic Digital Door Lock with Fingerprint scanner keypad. App TT Lock is an intelligent block management software. The APP connects the block via BLE bluetooth communication, the user can perform blocking, unlocking, updating the firmware, reading the operation logs in the APP.

## " Unlock via mobile phone - smart your life

**BLE 4.1** 

Unlock via BLE