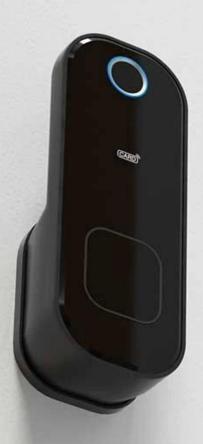

Waterproof Outdoor Smartphone remote control Automatic Digital Door Lock with Fingerprint scanner keypad. App TT Lock is an intelligent block management software. The APP connects the block via BLE bluetooth communication, the user can perform blocking, unlocking, updating the firmware, reading the operation logs in the APP.

## Fingerprint at front panel-easy to unlock