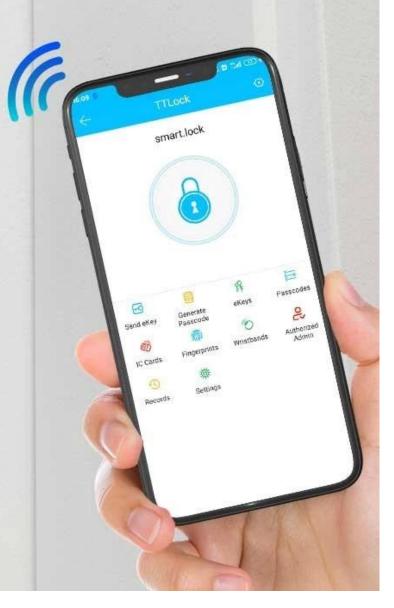

Waterproof Outdoor Smartphone remote control Automatic Digital Door Lock with Fingerprint scanner keypad. App TT Lock is an intelligent block management software. The APP connects the block via BLE bluetooth communication, the user can perform blocking, unlocking, updating the firmware, reading the operation logs in the APP.

## " Unlock via mobile phone - smart your life

**BLE 4.1** 

Unlock via BLE