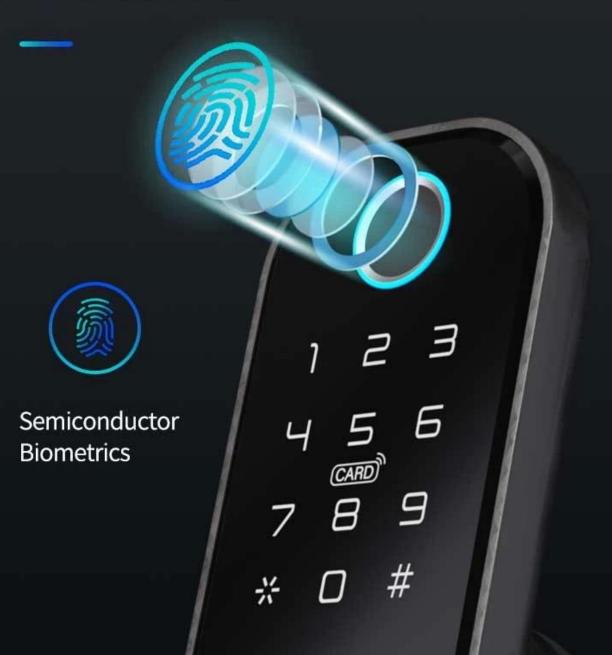

Waterproof Outdoor Smartphone remote control Automatic Digital Door Lock with Fingerprint scanner keypad. App TT Lock is an intelligent block management software. The APP connects the block via BLE bluetooth communication, the user can perform blocking, unlocking, updating the firmware, reading the operation logs in the APP.









## Fingerprint at front panel-easy to unlock



## " Unlock via mobile phone - smart your life



**BLE 4.1** 

Unlock via BLE



## PRODUCT ALLOCATION



## TECHNICAL SPECIFICATION:

Material:Aluminum alloy

Availablecolor: Satin Nickel, Black Nickel

PanelSizes: L 240(mm)\*W 60(mm)

Unlockmethod: Bluetooth App, M1 Card, Pass code, Fingerprint, Wristband or key

Appname: TT lock or Tuya app Communication:Bluetooth 4.0 above

Supportsystem: IOS7.0 or Android 4.4 or above Batterieslife: 10000 times normal open( 12 months)

Powersupply: DC6V, 4pcs alkaline batteries

Staticcurrent: 45Ua

Dynamiccurrent: <200Ma Unlocktime: 1-1.5 seconds