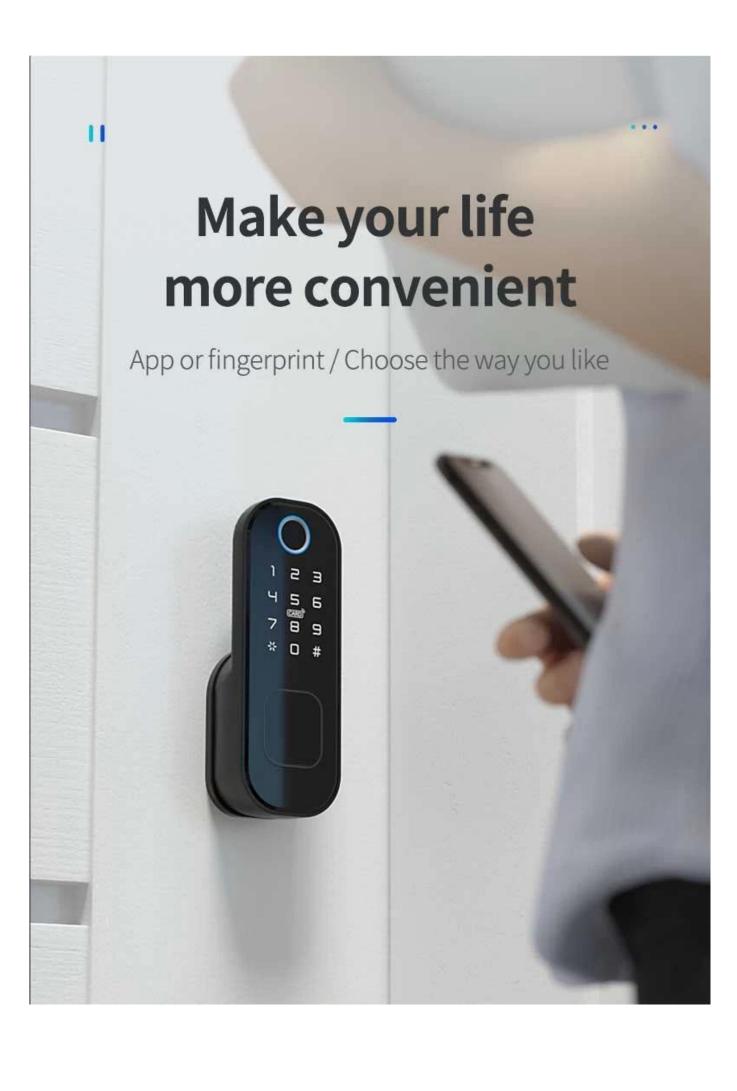

Waterproof Outdoor Smartphone remote control Automatic Digital Door Lock with Fingerprint scanner keypad. App TT Lock is an intelligent block management software. The APP connects the block via BLE bluetooth communication, the user can perform blocking, unlocking, updating the firmware, reading the operation logs in the APP.









## Fingerprint at front panel-easy to unlock



## " Unlock via mobile phone - smart your life



**BLE 4.1** 

Unlock via BLE



## PRODUCT ALLOCATION



## TECHNICAL SPECIFICATION:

Material:Aluminum alloy

Availablecolor: Satin Nickel, Black Nickel

PanelSizes: L 240(mm)\*W 60(mm)

Unlockmethod: Bluetooth App, M1 Card, Pass code, Fingerprint, Wristband or key

Appname: TT lock or Tuya app Communication:Bluetooth 4.0 above

Supportsystem: IOS7.0 or Android 4.4 or above Batterieslife: 10000 times normal open( 12 months)

Powersupply: DC6V, 4pcs alkaline batteries

Staticcurrent: 45Ua

Dynamiccurrent: <200Ma Unlocktime: 1-1.5 seconds