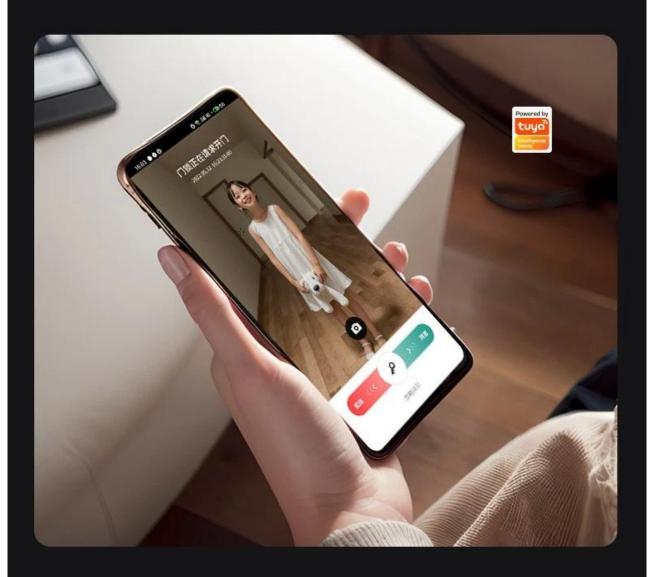

### A Wide Angle of 150 Degrees, Wider vision, Photo with HD quality.

\*The lock only performs the remote image capture and intercom function when the network signal is strong and the power is sufficient. Unlock remotely at any time without your mechanical key

### Far call Voice intercom

Combination of lock key and doorbell key,Real-time video call,App intercom.