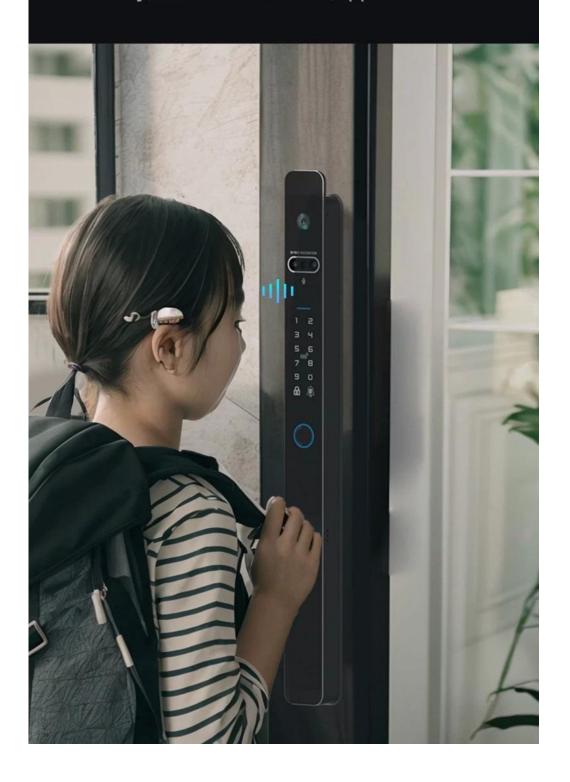

# 7 ways to unlock the door

Unlock via 3D face recognition

### A Wide Angle of 150 Degrees, Wider vision, Photo with HD quality.

\*The lock only performs the remote image capture and intercom function when the network signal is strong and the power is sufficient. Unlock remotely at any time without your mechanical key