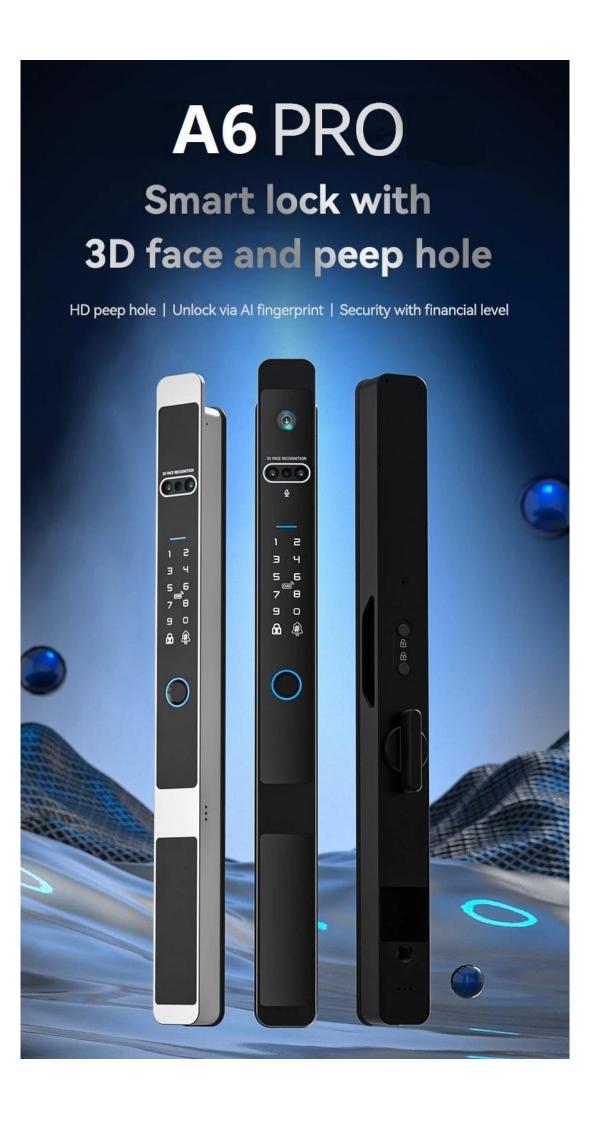

#### **Product Description**

- 1. 6 ways to unlock: APP Access, Face Recognition, Fingerprint Unlock, PIN Code, Card, Mechanical Key Unlock;
- 2. Convenient APP management system, you can manage your smart lock anytime and anywhere;
- 3. You can manage a large number of locks with just one phone;
- 4. No handle, suitable for various scenarios;
- 5. Video call and real-time intercom help you better manage your smart home;
- 6. Query unlock records anytime and anywhere, the first time to know your home security;
- 7. The compact size fits all wooden doors and metal doors;
- 8. FPC fingerprint reader gives you the best security experience;
- 9. Emergency powersupply in case of power low;
- 10. We can customize production according to your requirements.

### **Technical Specification**

Material: Aluminum Alloy Lock panel

Unlock mothod: App, face, fingerprint, password, card, manual key.

Batteries type: 3200mAh rechargeable Lithium Battery.

Color: Silver/Black

Suitable for: Hotel/House/Apartment/Airbnb

Level of protection: IP65