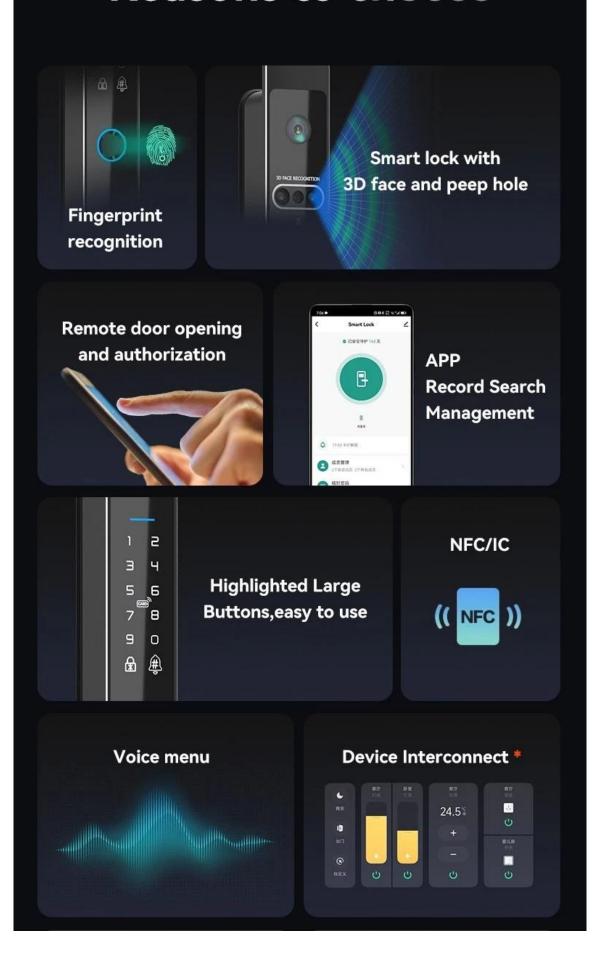

locks with just one phone;
- 4. No handle, suitable for various scenarios;
- 5. Video call and real-time intercom help you better manage your smart home;
- 6. Query unlock records anytime and anywhere, the first time to know your home security;
- 7. The compact size fits all wooden doors and metal doors;
- 8. FPC fingerprint reader gives you the best security experience;
- 9. Emergency powersupply in case of power low;
- 10. We can customize production according to your requirements.

### **Technical Specification**

Material: Aluminum Alloy Lock panel

Unlock mothod: App, face, fingerprint, password, card, manual key.

Batteries type: 3200mAh rechargeable Lithium Battery.

Color: Silver/Black

Suitable for: Hotel/House/Apartment/Airbnb

Level of protection: IP65



### Reasons to choose





### A6 PRO MAX Product Parameters



## Stronger battery life Standby up to 6-8 months

Powered by 3200mAh high-quality lithium battery, large capacity brings long life.



power saving system



High efficiency electric circuit

3200 mAh





# 7 ways to unlock the door



Unlock via 3D face recognition













### A Wide Angle of 150 Degrees, Wider vision, Photo with HD quality.







\*The lock only performs the remote image capture and intercom function when the network signal is strong and the power is sufficient. Unlock remotely at any time without your mechanical key

### Far call Voice intercom

Combination of lock key and doorbell key,Real-time video call,App intercom.