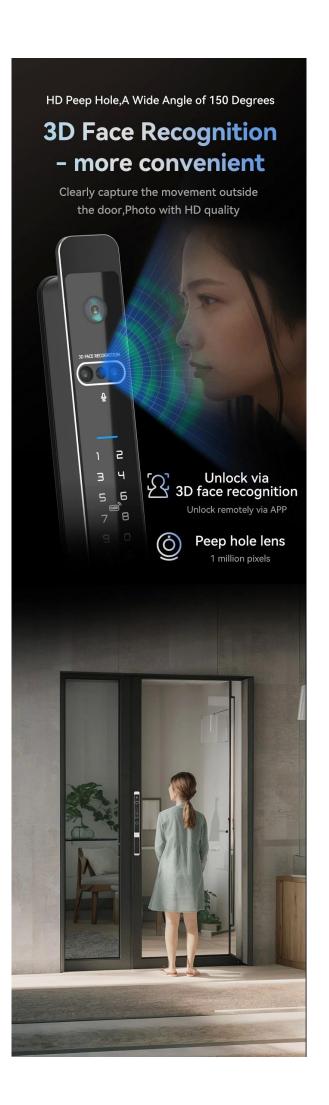

# 7 ways to unlock the door

Unlock via 3D face recognition

### A Wide Angle of 150 Degrees, Wider vision, Photo with HD quality.

\*The lock only performs the remote image capture and intercom function when the network signal is strong and the power is sufficient. Unlock remotely at any time without your mechanical key