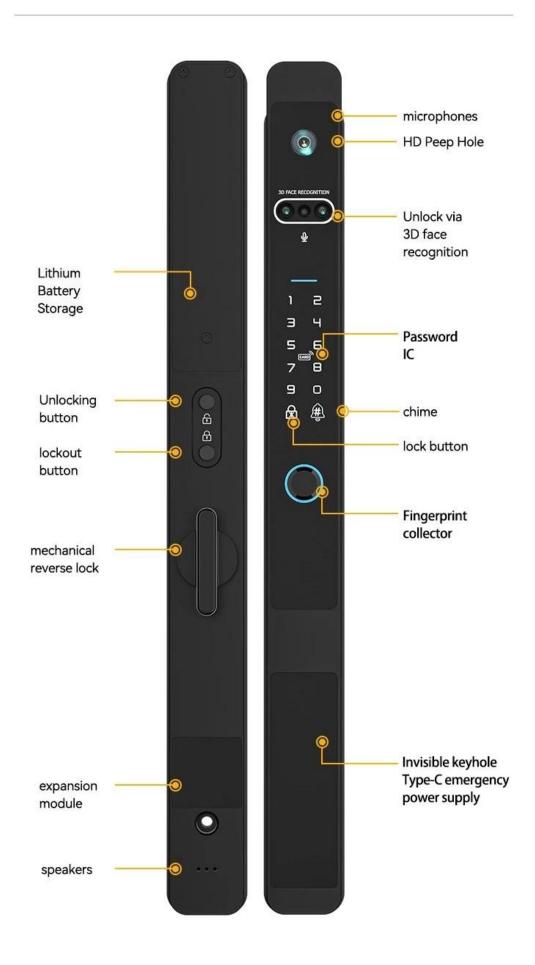

#### **Product Description**

- 1. 6 ways to unlock: APP Access, Face Recognition, Fingerprint Unlock, PIN Code, Card, Mechanical Key Unlock;
- 2. Convenient APP management system, you can manage your smart lock anytime and anywhere;
- 3. You can manage a large number of locks with just one phone;
- 4. No handle, suitable for various scenarios;
- 5. Video call and real-time intercom help you better manage your smart home;
- 6. Query unlock records anytime and anywhere, the first time to know your home security;
- 7. The compact size fits all wooden doors and metal doors;
- 8. FPC fingerprint reader gives you the best security experience;
- 9. Emergency powersupply in case of power low;
- 10. We can customize production according to your requirements.

### **Technical Specification**

Material: Aluminum Alloy Lock panel

Unlock mothod: App, face, fingerprint, password, card, manual key.

Batteries type: 3200mAh rechargeable Lithium Battery.

Color: Silver/Black