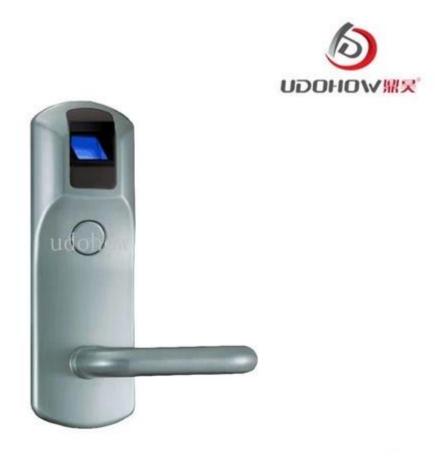

## **Stainless Steel Smart Card Electric Fingerprint Door Lock DH8915**

Panel & Handle Material: Stainless steel Mortise material: Stainless steel tongue

Fingerprint capacity: 100pcs

Card Capacity: 200pcs Master card: 1pc Battery: 4pcs battery Door thickness: 40-110mm

Operating temperature: -20°C-60°C

Working humidity: 15%-95%

Door type: Wooden door, Security door, Copper door

4 kinds of door opening methods, fingerprint unlocking, password unlocking, proximity card unlocking, mechanical key unlocking. Store the latest 200 opening records.