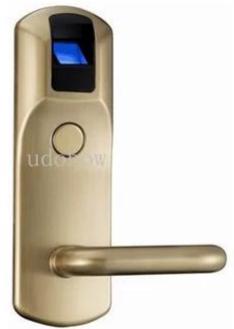

## **Stainless Steel Smart Card Electric Fingerprint Door Lock DH8915**

Panel & Handle Material: Stainless steel Mortise material: Stainless steel tongue

Fingerprint capacity: 100pcs

Card Capacity: 200pcs Master card: 1pc Battery: 4pcs battery Door thickness: 40-110mm

Operating temperature: -20°C-60°C

Working humidity: 15%-95%

Door type: Wooden door, Security door, Copper door

4 kinds of door opening methods, fingerprint unlocking, password unlocking, proximity card unlocking, mechanical key unlocking. Store the latest 200 opening records.