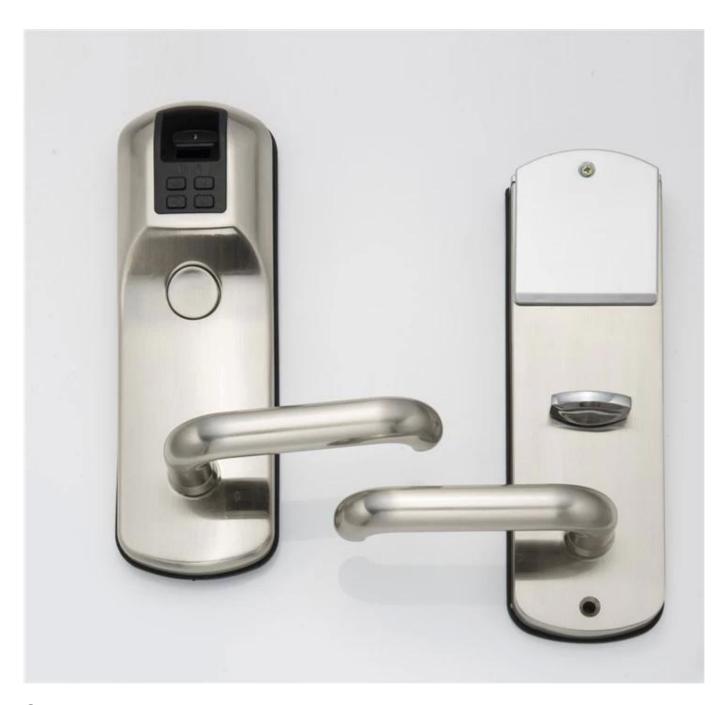

## **Stainless Steel Smart Card Electric Fingerprint Door Lock DH8915**

Panel & Handle Material: Stainless steel Mortise material: Stainless steel tongue

Fingerprint capacity: 100pcs

Card Capacity: 200pcs Master card: 1pc Battery: 4pcs battery Door thickness: 40-110mm

Operating temperature: -20°C-60°C

Working humidity: 15%-95%

Door type: Wooden door, Security door, Copper door

4 kinds of door opening methods, fingerprint unlocking, password unlocking, proximity card unlocking, mechanical key unlocking. Store the latest 200 opening records.