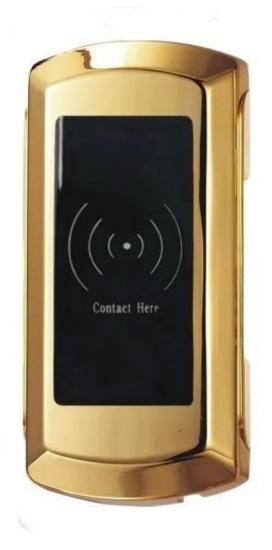

## Key Card Locker Lock











## Features:

Singgle-card-unlocking and double-cards-unlocking modes are available for chioce.

Power supply: 4pieces of AA 1.5v Alkaline Batteries. If voltage is lower than 4.8V, the lock will alarm whenever unlocked by TM card.

Batteries life span: more than 15 months.

External power interface(Audio interface).

Bouncing function: when the lock opened by TM card, the cabinet door will be bounced autometically so that handle is not needed.

In certain emergency cases, the lock can be opened mechanically.

Gear engagement ensures safe and reliable operation.

Wristband for carrying the TM card: convenient, waterproof, heat-resistant, etch-proof.

Unlocking method: TM card unlocking.