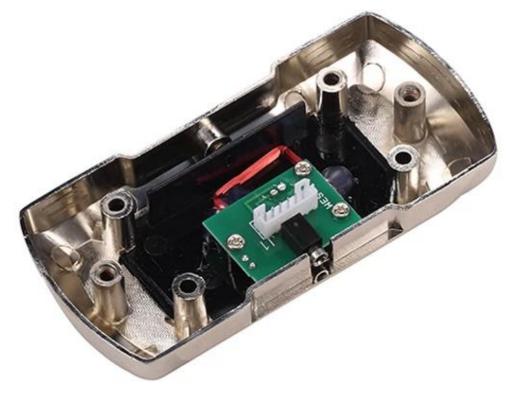

## Features:

Singgle-card-unlocking and double-cards-unlocking modes are available for chioce.

Power supply: 4pieces of AA 1.5v Alkaline Batteries. If voltage is lower than 4.8V, the lock will alarm whenever unlocked by TM card.

Batteries life span: more than 15 months.

External power interface(Audio interface).

Bouncing function: when the lock opened by TM card, the cabinet door will be bounced autometically so that handle is not needed.

In certain emergency cases, the lock can be opened mechanically.

Gear engagement ensures safe and reliable operation.

Wristband for carrying the TM card: convenient, waterproof, heat-resistant, etch-proof.