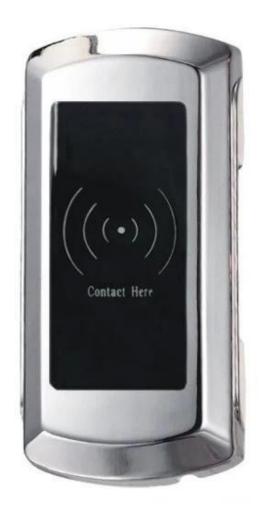

## Key Card Locker Lock











## Features:

Singgle-card-unlocking and double-cards-unlocking modes are available for chioce.

Power supply: 4pieces of AA 1.5v Alkaline Batteries. If voltage is lower than 4.8V, the lock will alarm whenever unlocked by TM card.

Batteries life span: more than 15 months.

External power interface(Audio interface).

Bouncing function: when the lock opened by TM card, the cabinet door will be bounced autometically so that handle is not needed.

In certain emergency cases, the lock can be opened mechanically.

Gear engagement ensures safe and reliable operation.

Wristband for carrying the TM card: convenient, waterproof, heat-resistant, etch-proof.

Unlocking method: TM card unlocking.