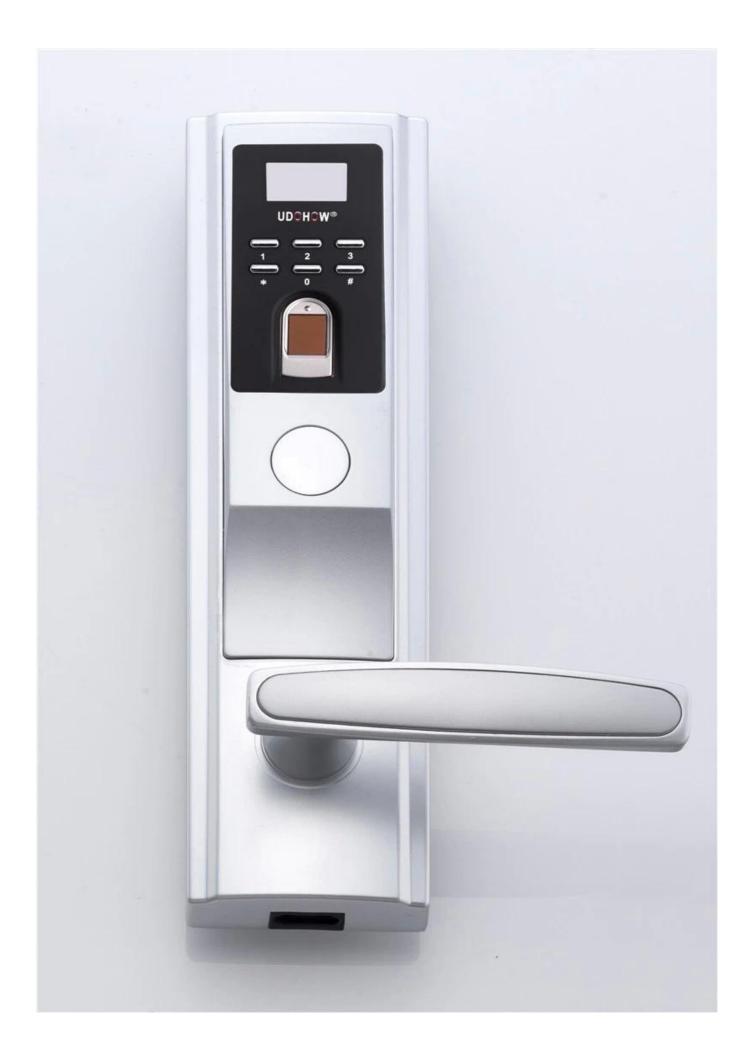

# Smart RFID keypad door lock with fingerprint DH8921

Panel & Handle Material: Stainless steel Mortise material: Stainless steel tongue Fingerprint capacity: 100pcs Card Capacity: 200pcs Master card: 1pc Battery: 4pcs battery Door thickness: 40-110mm Operating temperature: -20°C-60°C Working humidity: 15%-95% Door type: Wooden door,Security door,Copper door

4 kinds of door opening methods, fingerprint unlocking, password unlocking, proximity card unlocking, mechanical key unlocking. Store the latest 200 opening records.