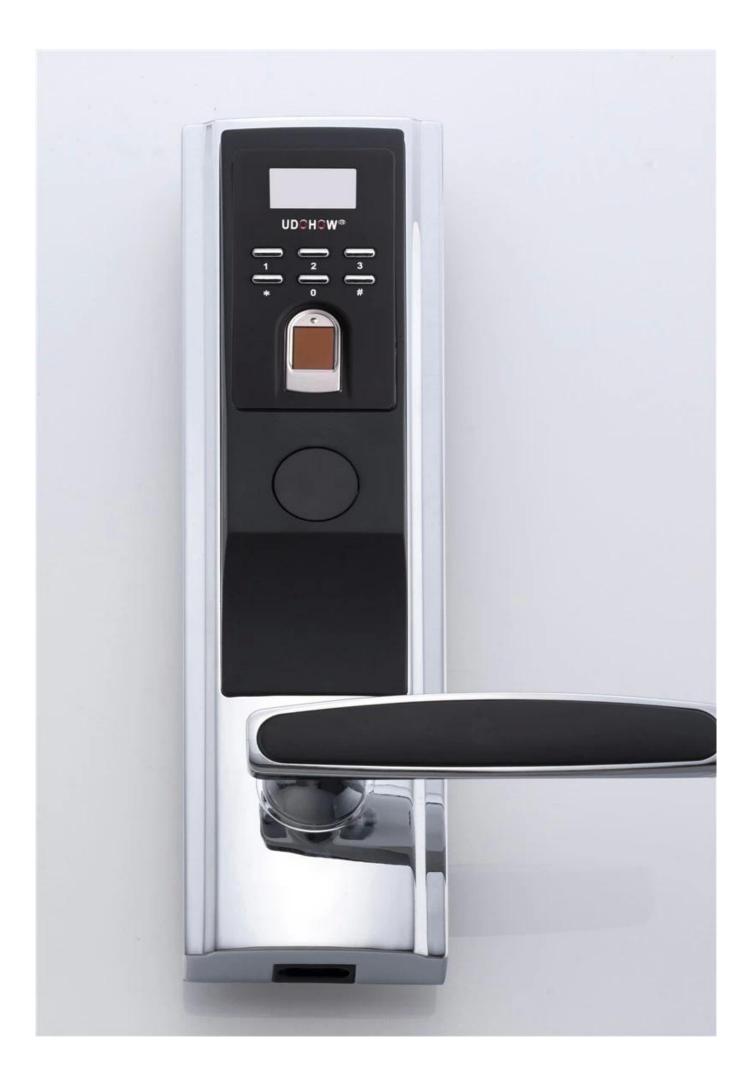

# Smart RFID keypad door lock with fingerprint DH8921

Panel & Handle Material: Stainless steel Mortise material: Stainless steel tongue Fingerprint capacity: 100pcs Card Capacity: 200pcs Master card: 1pc Battery: 4pcs battery Door thickness: 40-110mm Operating temperature: -20°C-60°C Working humidity: 15%-95% Door type: Wooden door,Security door,Copper door

4 kinds of door opening methods, fingerprint unlocking, password unlocking, proximity card unlocking, mechanical key unlocking. Store the latest 200 opening records.