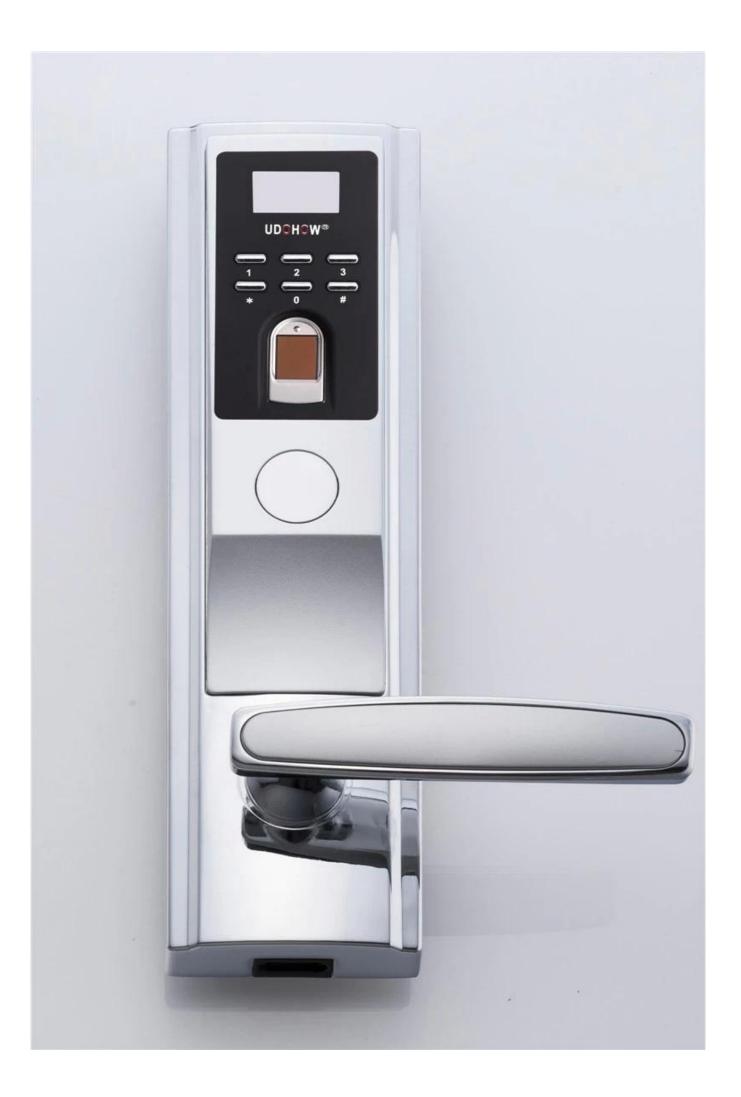

# Smart RFID keypad door lock with fingerprint DH8921

Panel & Handle Material: Stainless steel Mortise material: Stainless steel tongue Fingerprint capacity: 100pcs Card Capacity: 200pcs Master card: 1pc Battery: 4pcs battery Door thickness: 40-110mm Operating temperature: -20°C-60°C Working humidity: 15%-95% Door type: Wooden door,Security door,Copper door

4 kinds of door opening methods, fingerprint unlocking, password unlocking, proximity card unlocking, mechanical key unlocking. Store the latest 200 opening records.