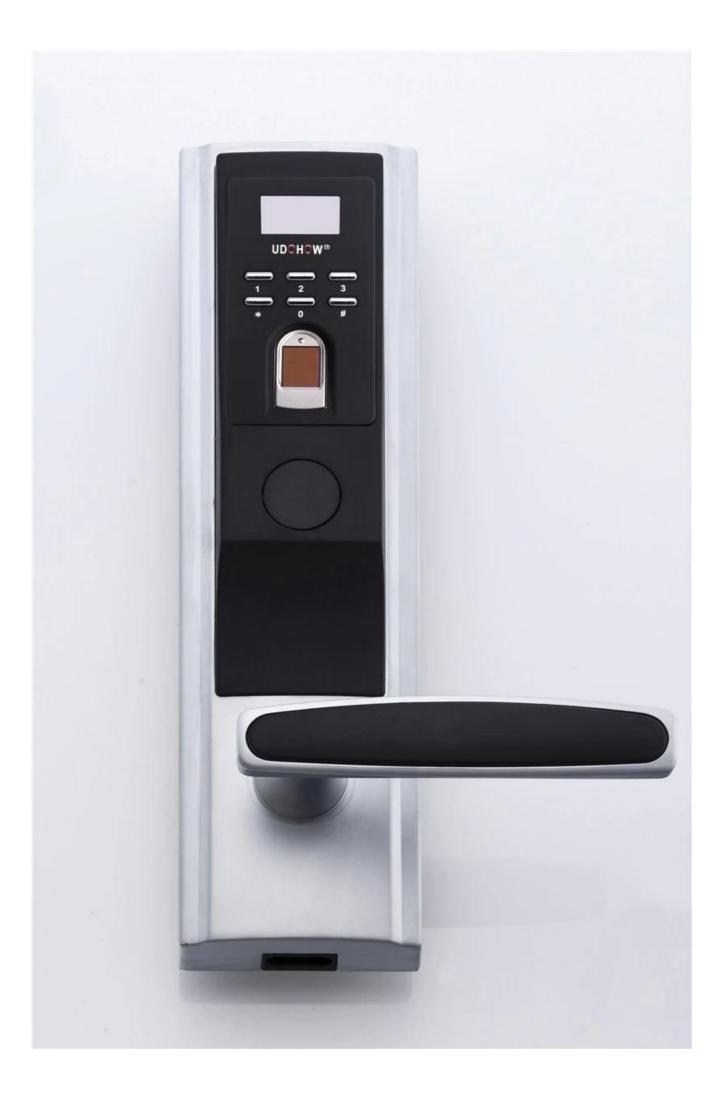

# Smart RFID keypad door lock with fingerprint DH8921

Panel & Handle Material: Stainless steel Mortise material: Stainless steel tongue Fingerprint capacity: 100pcs Card Capacity: 200pcs Master card: 1pc Battery: 4pcs battery Door thickness: 40-110mm Operating temperature: -20°C-60°C Working humidity: 15%-95% Door type: Wooden door,Security door,Copper door

4 kinds of door opening methods, fingerprint unlocking, password unlocking, proximity card unlocking, mechanical key unlocking. Store the latest 200 opening records.