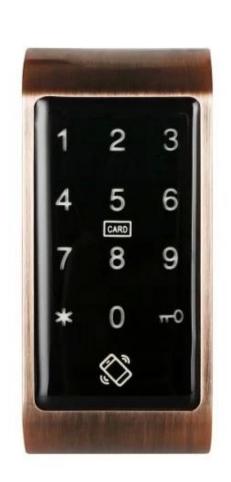

This DH-118 Touch Keypad RFID **<u>Bluetooth cabinet lock</u>** is the latest smart bluetooth control system cabinet door lock of Udohow in 2020.

It has a simplified appearance design and convenient Bluetooth App management system. One-Step unlock via mobile phone. It will bring the amazing experience of smart life. Easy to fit and it also provides high security and comfort for locker and cabinet instead of expensive maintenance of mechanical keys.

It has a convenient manage system and 3 ways to unlock: Bluetooth APP Unlock,PIN Code Unlock,Card Unlock. It'll meet all your need about cabinet lock.With advanced APP management, via Bluetooth to connect the smart lock to your smartphone.

#### Function

- 1. 3 ways to unlock:Bluetooth APP Access, PIN Code,Card.
- 2. Convenient APP management system, you can manage your private cabinet anytime,
  - A, Timed: you can set start time and end time; Widely used in rental house.
  - B, Permanent: it is for holder;
  - C, One-time: it is temporary.