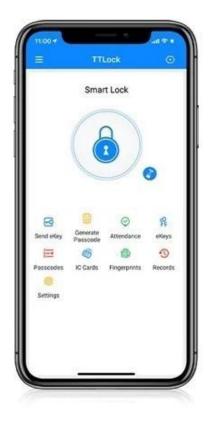

It has a convenient manage system and 3 ways to unlock: Bluetooth APP Unlock,PIN Code Unlock,Card Unlock. It'll meet all your need about cabinet lock.With advanced APP management, via Bluetooth to connect the smart lock to your smartphone.

#### Function

- 1. 3 ways to unlock:Bluetooth APP Access, PIN Code,Card.
- 2. Convenient APP management system, you can manage your private cabinet anytime,
  - A, Timed: you can set start time and end time; Widely used in rental house.
  - B, Permanent: it is for holder;
  - C, One-time: it is temporary.

D, Recurring: You can set on Monday to Thurday. Start time and End time. When the users don't need the eKey, the main admin account can directly delete it. Very portable.

- 3. Suitable for various scenarios;
- 4. Query unlock records anytime and anywhere, the first time to know your cabinet security;
- 5. We can customize production according to your requirements, OEM/ODM.