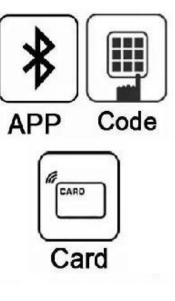

It has a convenient manage system and 3 ways to unlock: Bluetooth APP Unlock,PIN Code Unlock,Card Unlock. It'll meet all your need about cabinet lock.With advanced APP management, via Bluetooth to connect the smart lock to your smartphone.

#### Function

- 1. 3 ways to unlock:Bluetooth APP Access, PIN Code,Card.
- 2. Convenient APP management system, you can manage your private cabinet anytime,
  - A, Timed: you can set start time and end time; Widely used in rental house.
  - B, Permanent: it is for holder;
  - C, One-time: it is temporary.