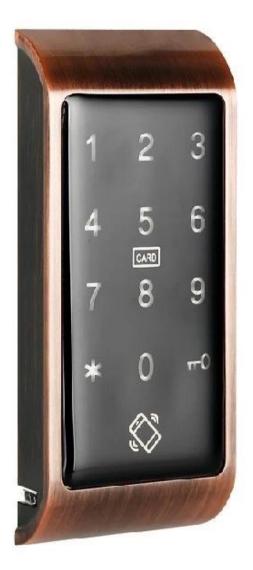

This DH-118 Touch Keypad RFID **<u>Bluetooth cabinet lock</u>** is the latest smart bluetooth control system cabinet door lock of Udohow in 2020.

It has a simplified appearance design and convenient Bluetooth App management system. One-Step unlock via mobile phone. It will bring the amazing experience of smart life. Easy to fit and it also provides high security and comfort for locker and cabinet instead of expensive maintenance of mechanical keys.

It has a convenient manage system and 3 ways to unlock: Bluetooth APP Unlock,PIN Code Unlock,Card Unlock. It'll meet all your need about cabinet lock.With advanced APP management, via Bluetooth to connect the smart lock to your smartphone.

#### Function

- 1. 3 ways to unlock:Bluetooth APP Access, PIN Code,Card.
- 2. Convenient APP management system, you can manage your private cabinet anytime,
  - A, Timed: you can set start time and end time; Widely used in rental house.
  - B, Permanent: it is for holder;
  - C, One-time: it is temporary.