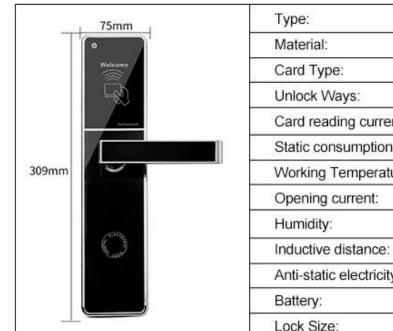

# **Detail Parameters**

High Qualify Life Choices

| Type:                    | RF hotel Lock DH-8505              |
|--------------------------|------------------------------------|
| Material:                | 304 stainless steel                |
| Card Type:               | ID, TEMIC, IC                      |
| Unlock Ways:             | Smart Card or Mechanical key       |
| Card reading current:    | ≤20 mA                             |
| Static consumption:      | ≤15u A                             |
| Working Temperature:     | -20°C~+70°C                        |
| Opening current:         | 300 mA(last for 0.3s)              |
| Humidity:                | ≤ 95% RH                           |
| Inductive distance:      | ≤5cm                               |
| Anti-static electricity: | >15,000 V                          |
| Battery:                 | 4 pieces of 5# normal battery (6V) |
| Lock Size:               | 309*75*19mm                        |