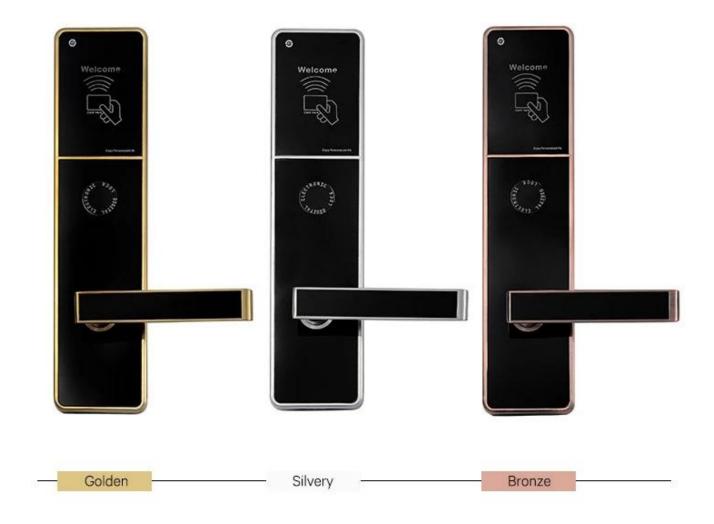

Compatible with most of the common property management systems(PMS) interface.

Can manages the locking plan 64,000 doors.

Computer: It is used to install lock management software, prepared by hotel.

**Card encoder**: Device for reading and encoding(issue) the card. USB port. Serveral encoders can work simultaneously in a network.

Cards: To open lock and get power from the energy saving switch,

one Lock need at least one pcs card, for opend door. 100,000 times durable.

**Energy-saving switch**: device allow the key card to turn on the lighting system and air controller of the room.

**Lock**: Install onto the door. Independent, wireless, battery-operated. It stores latest 220 events. Perfect reading. Advanced security performance.



## **Selective Color**

High Qualify Life Choices



#### Our certificates

#### **OUR CERTIFICATE**









### Sincerely for your service

You are welcome to come to consult

Contact: Winnie Liang

Cellphone/Wechat/Whatsapp: +86 13602510930

Skype: udohow1

Email: info@udohow.com Web: www.udohow.com

Click Back Home