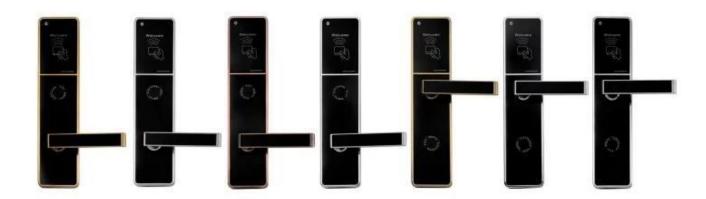

-----|
| Material:                | 304 stainless steel                |
| Card Type:               | ID, TEMIC, IC                      |
| Unlock Ways:             | Smart Card or Mechanical key       |
| Card reading current:    | ≤20 mA                             |
| Static consumption:      | ≤15u A                             |
| Working Temperature:     | -20°C~+70°C                        |
| Opening current:         | 300 mA(last for 0.3s)              |
| Humidity:                | ≤ 95% RH                           |
| Inductive distance:      | ≤5cm                               |
| Anti-static electricity: | >15,000 V                          |
| Battery:                 | 4 pieces of 5# normal battery (6V) |
| Lock Size:               | 309*75*19mm                        |



## **Induction Card Opening DH-8505**

304 Stainless Steel | Smart Card Or Mechanical Key | High Security





### **Management Collocation**

Other accessories need to be purchased in addition to the lock

Software: It is management system. Work on Window XP/7/8/10 (free).

Simple and intuitive. Compatible with most of the common property management systems(PMS) interface.

Can manages the locking plan 64,000 doors.

Computer: It is used to install lock management software, prepared by hotel.

**Card encoder**: Device for reading and encoding(issue) the card. USB port. Serveral encoders can work simultaneously in a network.

Cards: To open lock and get power from the energy saving switch,

one Lock need at least one pcs card, for opend door. 100,000 times durable.

**Energy-saving switc