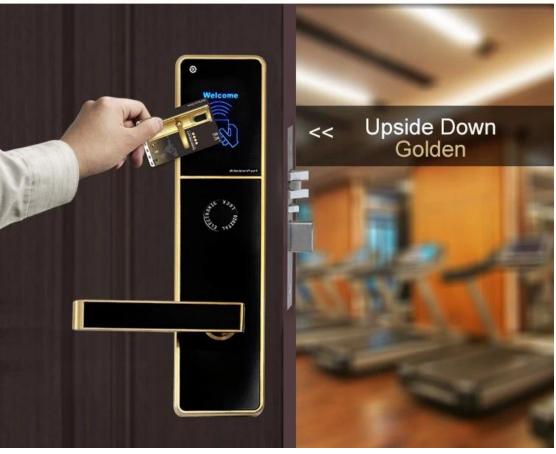

## **Induction Card Opening DH-8505**

304 Stainless Steel | Smart Card Or Mechanical Key | High Security