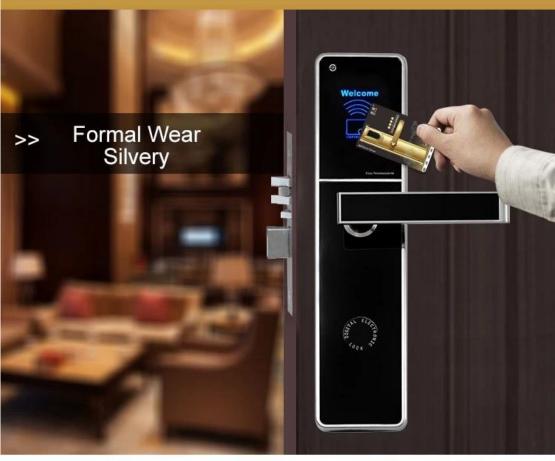

## **Induction Card Opening DH-8505**

304 Stainless Steel | Smart Card Or Mechanical Key | High Security