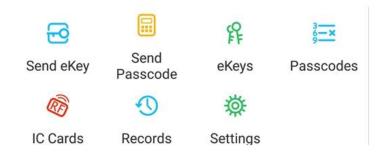

## Samrt keypad rfid TT door lock with APP



App TT Lock is an intelligent block management software. The APP connects the block via BLE bluetooth communication, the user can perform blocking, unlocking, updating the firmware, reading the operation logs in the APP.

## The Features of APP









## Function:

Four independent unlocking methods: unlocking methods: Bluetooth, combination, card and mechanical key

Password entry by tapping Key Pression

Microwave induction

The ways of opening the lock can be set as required. Use IC cards or passwords separately to open / Only IC cards and passwords used together could open the blocks.

The cards are set by the locking system and the software is not necessary. 2 management cards and 200 cards maximum.

Passwords can be changed as desired. 1 management password and 50 password for opening the door at the most.

Messy codes could be used when entering passwords. 12 digits maximum.

It works with alkaline battery, low consumption and long life.

Indication of power failure, usable external source.