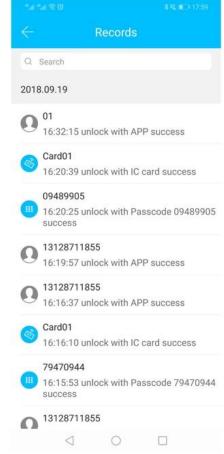

## Samrt keypad rfid TT door lock with APP



App TT Lock is an intelligent block management software. The APP connects the block via BLE bluetooth communication, the user can perform blocking, unlocking, updating the firmware, reading the operation logs in the APP.

## The Features of APP









## Function:

Four independent unlocking methods: unlocking methods: Bluetooth, combination, card and mechanical key

Password entry by tapping Key Pression

Microwave induction

The ways of opening the lock can be set as required. Use IC cards or passwords separately to open / Only IC cards and passwords used together could open the blocks.

The cards are set by the locking system and the software is not necessary. 2 management cards and 200 cards maximum.

Passwords can be changed as desired. 1 management password and 50 password for opening the door at the most.

Messy codes could be used when entering passwords. 12 digits maximum.

It works with alkaline battery, low consumption and long life.

Indication of power failure, usable external source.