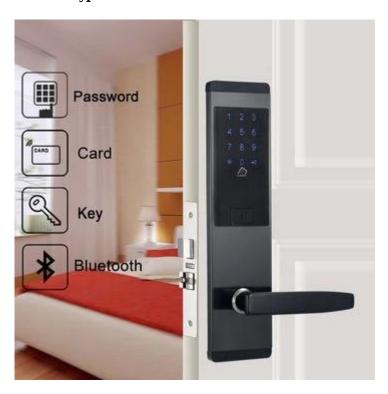

## Samrt keypad rfid TT door lock with APP

App TT Lock is an intelligent block management software. The APP connects the block via BLE bluetooth communication, the user can perform blocking, unlocking, updating the firmware, reading the operation logs in the APP.

## Function:

Four independent unlocking methods: unlocking methods: Bluetooth, combination, card and mechanical key

Password entry by tapping Key Pression

Microwave induction

The ways of opening the lock can be set as required. Use IC cards or passwords separately to open / Only IC cards and passwords used together could open the blocks.

The cards are set by the locking system and the software is not necessary. 2 management cards and 200 cards maximum.

Passwords can be changed as desired. 1 management password and 50 password for opening the door at the most.

Messy codes could be used when entering passwords. 12 digits maximum.

It works with alkaline battery, low consumption and long life.

Indication of power failure, usable external source.