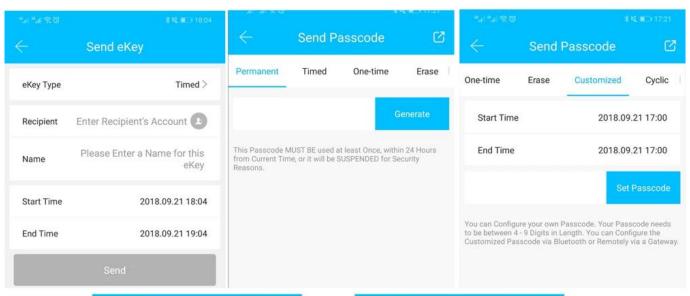

## The Features of APP

The cards are set by the locking system and the software is not necessary. 2 management cards and 200 cards maximum.

Passwords can be changed as desired. 1 management password and 50 password for opening the door at the most.