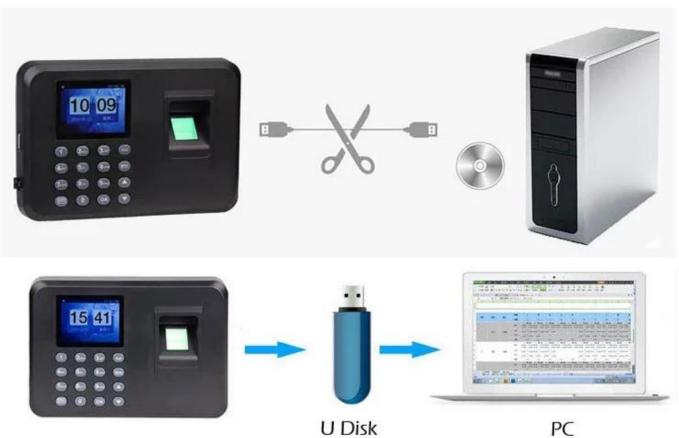

## No need the Software

U Disk PC
(Download the Data) (Check the Attendance
Data by Excel)

| Model                       | DH-C5                                                                       |
|-----------------------------|-----------------------------------------------------------------------------|
| TFT                         | 2.4 inch TFT                                                                |
| Fingerprint Sensor          | (Energy-saving)Optical Fingerprint Sensor (Resolution:500DPI)               |
| CPU                         | 32bit CPU                                                                   |
| Fingerprint Capacity        | 600                                                                         |
| Log Capacity                | 150,000 events                                                              |
| Communication               | USB                                                                         |
| Identification Mode         | Fingerprint, Password,                                                      |
| USB Flash Drive Up/Download | Available                                                                   |
| Record Query                | Available(people can query their own attendance record after                |
|                             | authentication)                                                             |
| Rotational Angle            | Total Rotational Angle                                                      |
| Effective collecting        | 16*16mm                                                                     |
| Identification Time         | <=1s                                                                        |
| FRR                         | <=0.1%                                                                      |
| FAR                         | <=0.0001%                                                                   |
| Operating Mode              | Off-line / Online                                                           |
| Authentication Mode         | 1:1, 1:N                                                                    |
| Language                    | Chinese, English,                                                           |
| Voice Prompt                | Available                                                                   |
| Power Management            | Auto Sleep Time, Auto Power Off Time                                        |
| Power Adapter               | DC 5V/1A                                                                    |
| Operating Environment       | Operating Temp:0 degree celsius ~+45 degree Celsius<br>Humidity(RH):20%~80% |

Does not need software, T9 input method editors, name, department, frequency and other information, can be directly output attendance reports.

2.4 inch TFT LCD display screen, USB flash drive download.