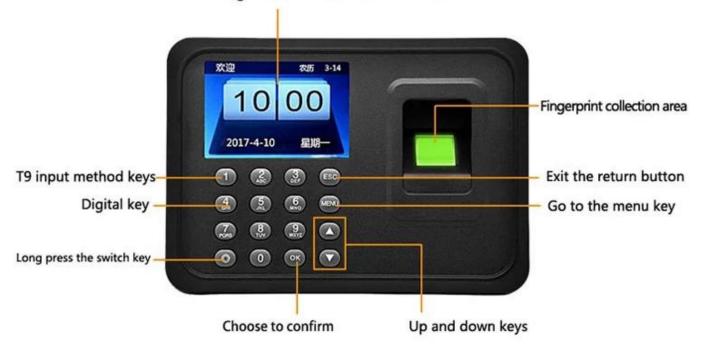

- High precision optical total reflection fingerprint head
- Free software free database easy to use
- ✓ U disk directly into the attendance machine convenient and quick
- The latest T9 input method, direct attendance machine to enter the name
- ✓ Wet and wet fingers can be 360 degrees accurate identification of less than 0.5 seconds

Does not need software, T9 input method editors, name, department, frequency and other information, can be directly output attendance reports.

2.4 inch TFT LCD display screen, USB flash drive download.