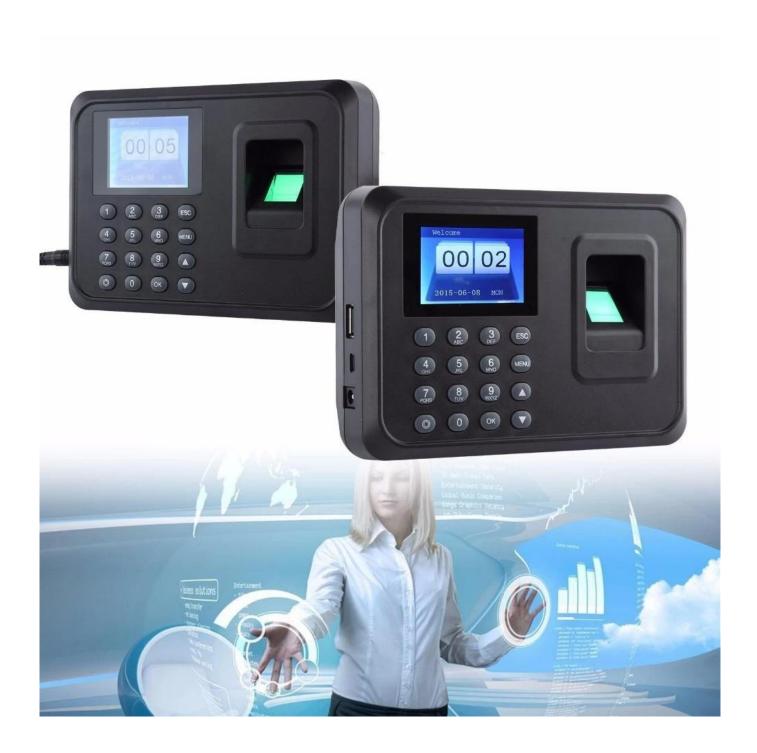

- High precision optical total reflection fingerprint head
- Free software free database easy to use
- ✓ U disk directly into the attendance machine convenient and quick
- The latest T9 input method, direct attendance machine to enter the name
- ✓ Wet and wet fingers can be 360 degrees accurate identification of less than 0.5 seconds



2.4-inch high-definition true color LCD screen



## No need the Software



U Disk PC
(Download the Data) (Check the Attendance
Data by Excel)

| Model                       | DH-C5                                                                       |
|-----------------------------|-----------------------------------------------------------------------------|
| TFT                         | 2.4 inch TFT