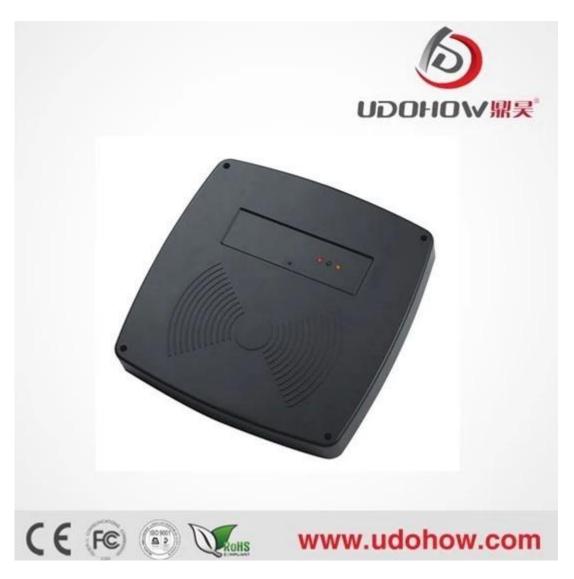

## Popular RFID Mid-range Card Reader for Parking System

Middle Range card reader is a standard Wiegand 26bit or Wiegand 26bit output format and an off-contact high performance reader. Its main use is as a supplementary reading device for the controller which has the wiegand interface. It characters with exquisite appearance, convenient installation and stable characteritics.