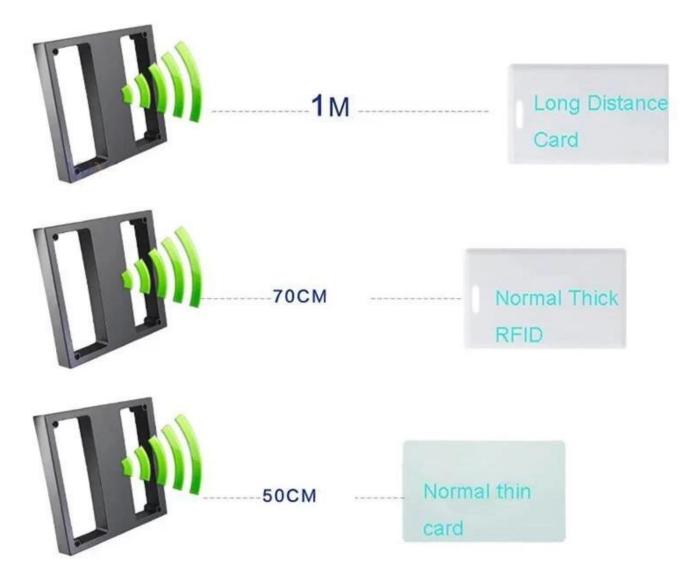

## Popular RFID Mid-range Card Reader for Parking System

Middle Range card reader is a standard Wiegand 26bit or Wiegand 26bit output format and an off-contact high performance reader. Its main use is as a supplementary reading device for the controller which has the wiegand interface. It characters with exquisite appearance, convenient installation and stable characteritics.