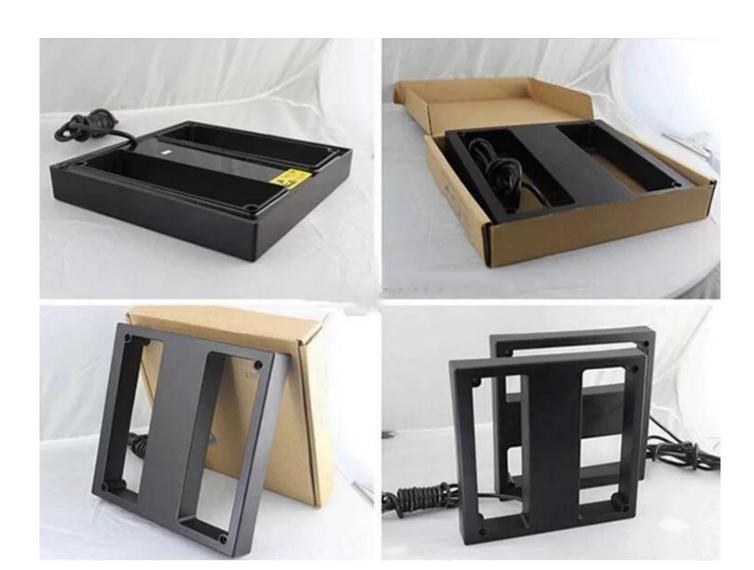

## Popular RFID Mid-range Card Reader for Parking System

Middle Range card reader is a standard Wiegand 26bit or Wiegand 26bit output format and an off-contact high performance reader. Its main use is as a supplementary reading device for the controller which has the wiegand interface. It characters with exquisite appearance, convenient installation and stable characteritics.