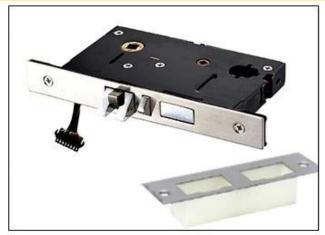

### **Official Marking**

High Qualify Life Choices

Front Panel / Rear Panel

Lock / Door Clasp

Lock Core / Key (two)

Two Open Door Cards

Accessories Screw