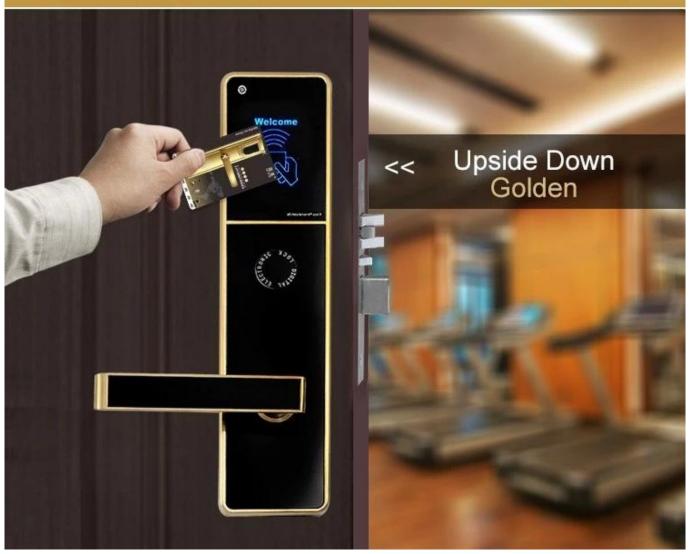

## Induction Card Opening DH-8505

Stainless Steel | Smart Card Or Mechanical Key | High Security