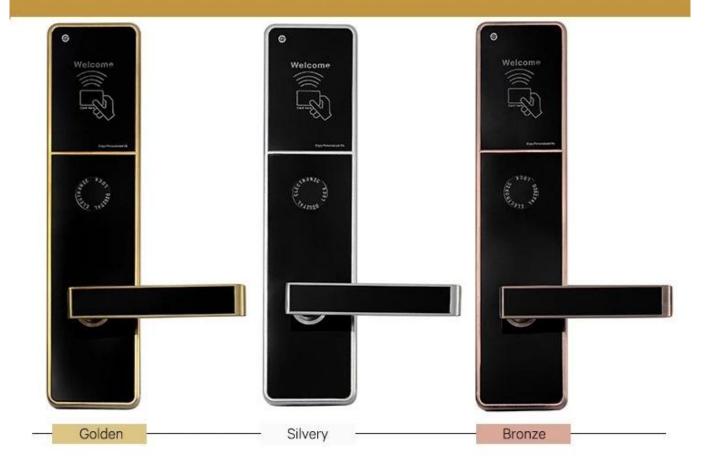

## Induction Card Opening DH-8505

Stainless Steel | Smart Card Or Mechanical Key | High Security



#### **Detail Display**

High Qualify Life Choices



# **Selective Color**

High Qualify Life Choices



### **Official Marking**

High Qualify Life Choices





Front Panel / Rear Panel

Lock / Door Clasp



Lock Core / Key (two)



Two Open Door Cards



Accessories Screw

#### **Features**

- > RF door card encryption technology, which can accurately identify the specified unlock card;
- > Adopt international standard five-lock tongue electronic lock, in line with ANSI standards;
- > The lock body conforms to the universal opening standard of China's national security security door;
- > Zinc alloy super strong textured material, polished with high quality surface technology;
- > Dust-proof, anti-intense full protection design;
- > Free handle for safe use;
- > European famous designers, streamlined design;
- > Suitable for hotels, luxury villas, high-end apartments and high-end office bu