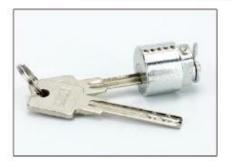

### **Official Marking**

High Qualify Life Choices

Front Panel / Rear Panel

Lock / Door Clasp

Lock Core / Key (two)

Two Open Door Cards

Accessories Screw