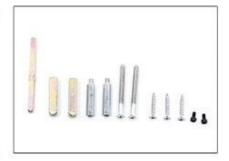

### **Official Marking**

High Qualify Life Choices

Front Panel / Rear Panel

Lock / Door Clasp

Lock Core / Key (two)

Two Open Door Cards

Accessories Screw