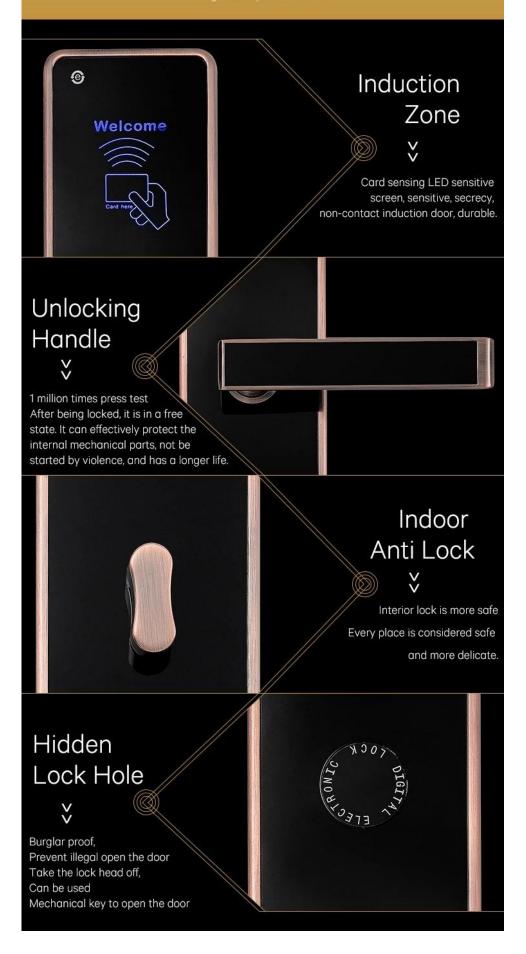

#### **Detail Display**

High Qualify Life Choices

#### **Features**

- > RF door card encryption technology, which can accurately identify the specified unlock card;
- > Adopt international standard five-lock tongue electronic lock, in line with ANSI standards;
- > The lock body conforms to the universal opening standard of China's national security security door;
- > Zinc alloy super strong textured material, polished with high quality surface technology;
- > Dust-proof, anti-intense full protection design;
- > Free handle for safe use;
- > European famous designers, streamlined design;
- > Suitable for hotels, luxury villas, high-end apartments and high-end office buildings;
- > Powered by 4AA batteries that provide up to 1 year normal life time.