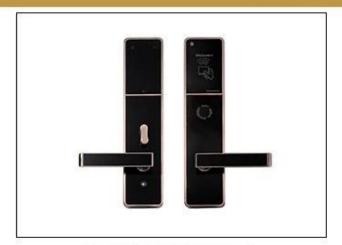

### **Official Marking**

High Qualify Life Choices

Front Panel / Rear Panel

Lock / Door Clasp

Lock Core / Key (two)

Two Open Door Cards

Accessories Screw