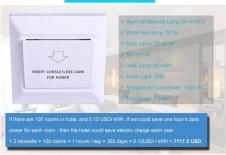

ff within 15 seconds, convenience to guests, and also protect the electric device safety.

## 40A High Power Relay

Can drive high power air conditioner and water heaters

Extend the life of the energy saving switch Make it safer, more stable and reliable

Can replace the 20A/30A energy saving switch you used currently















When guest leaving room, he/she has to pull out the RFID room card and other types cards can not be used instead, and power will be off, so that it can save power for hotel







## Delayed Power Off





When leaving room, the guest draws the power supply will be automatically shut off within 15 seconds, not immediately. It is convenient to guests, and also can protect the electric devices in the room

### **PC Flame Retardant Material**



# Save US\$7000



#### 40A Relay, max withstand shock current 40A

Can stand TV, air condition, light etc.





Use the room card to get power, then guests leave, they need to take it out then the room is out of power.

Delayed power outage time