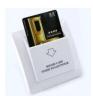

Mifare key card energy-saving Switch for the hotel room is an energy-saving product designed for various hotels, motels, apartments, and office buildings. Hotel energy-saving switches can save power and energy. Make room electricity more secure.

When a hotel guest enters the room, insert the door card into the select card power switch to use the lighting, TV, air conditioning, and other equipment. When the guest leaves the Hotel room, he needs to take out the door card from the guest room.

## Why Do You Need Key Card Switches?

The key card hotel energy-saving switch is essential for the electronic hotel door lock system. Its primary function is to allow hotel guests to insert the room card into the power switch when entering the hotel room after obtaining the room card from the front desk. Then, they can use the electrical equipment in the room.