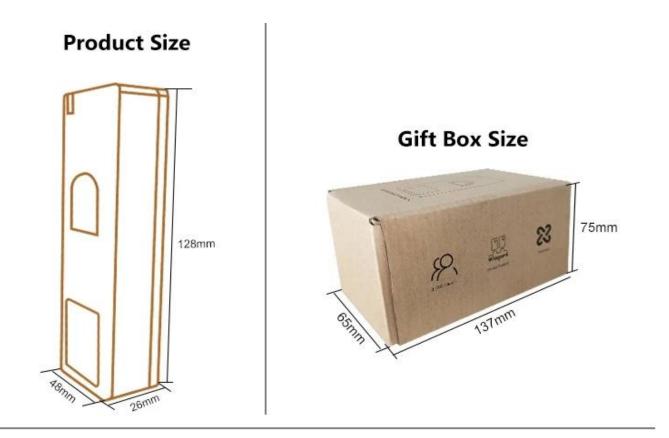

| Waterproof  | IP68                                                              |
|-------------|-------------------------------------------------------------------|
| Dimensions  | 128x48x26mm                                                       |
| Access ways | Fingerprint, card, code, or multiple combination method to access |
|             |                                                                   |

**Carton Size** 