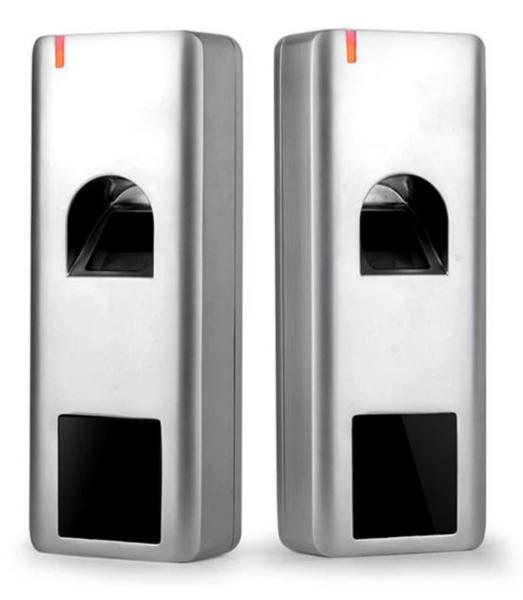

### Metal shell waterproof fingerprint smart card access control

#### Features:

Fingerprint Capacity: 300 User capacity: 10,000 users Read 125KHz EM Card IP68 waterproof Mental backlight keypad Contains card reader mode. The transmission format could be adjusted by user. Supports different access ways: Entry by Card + Code or Entry by multi cards Support master added card and deleted card