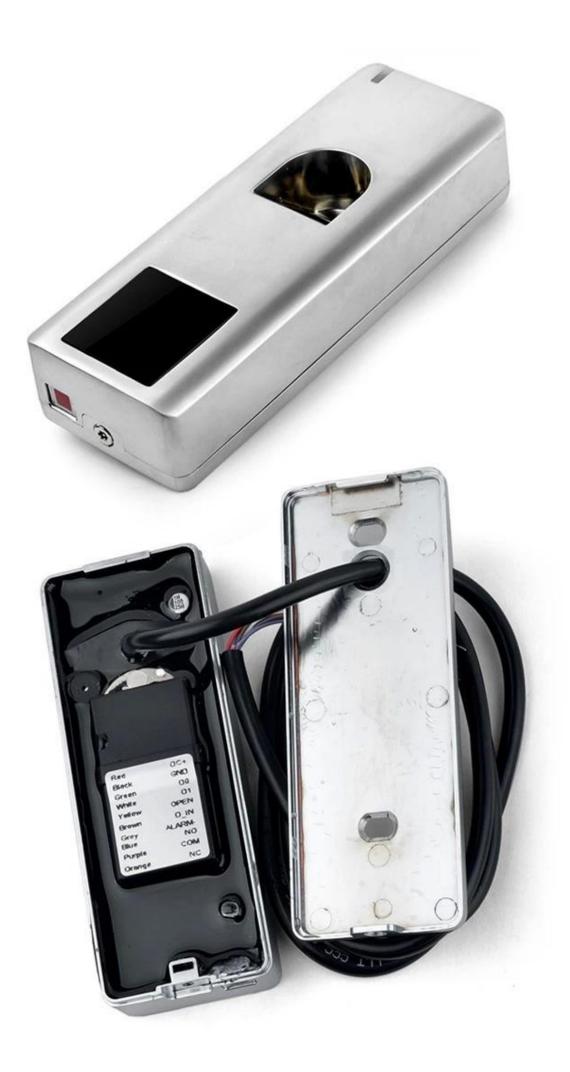

#### Parameter

| Card type             | EM         |
|-----------------------|------------|
| User Capacity         | 3000 users |
| Fingerprint Capacity  | 1000       |
| Operating Voltage     | DC 12-24V  |
| Standby Current       | ≤35mA      |
| Operation Current     | ≤100mA     |
| Operating Temperature | -40°C~60°C |
| Operating Humidity    | 0%~95%     |

| Waterproof  | IP68                                                              |
|-------------|-------------------------------------------------------------------|
| Dimensions  | 128x48x26mm                                                       |
| Access ways | Fingerprint, card, code, or multiple combination method to access |
|             |                                                                   |