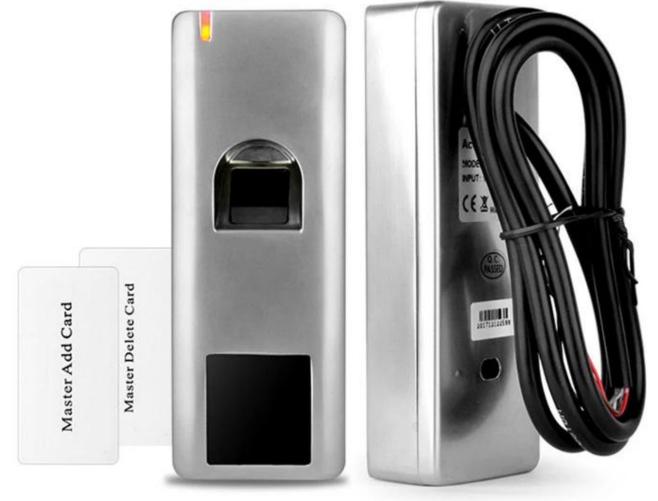

#### Features:

Fingerprint Capacity: 300 User capacity: 10,000 users Read 125KHz EM Card IP68 waterproof Mental backlight keypad Contains card reader mode. The transmission format could be adjusted by user. Supports different access ways: Entry by Card + Code or Entry by multi cards Support master added card and deleted card