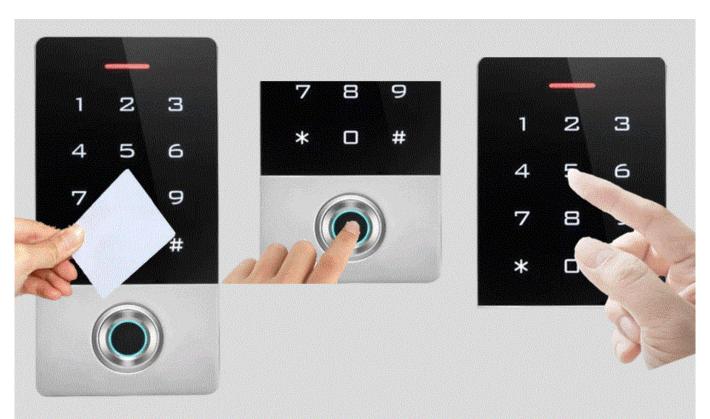

## PACKAGE DIMENSION

Features:

Fingerprint Capacity: 300 User capacity: 10,000 users

Read 125KHz EM Card(Optional 13.56MHz card)

IP68 waterproof

Mental backlight keypad

Contains card reader mode. The transmission format could be adjusted by user. Supports different access ways: Entry by Card + Code or Entry by multi cards