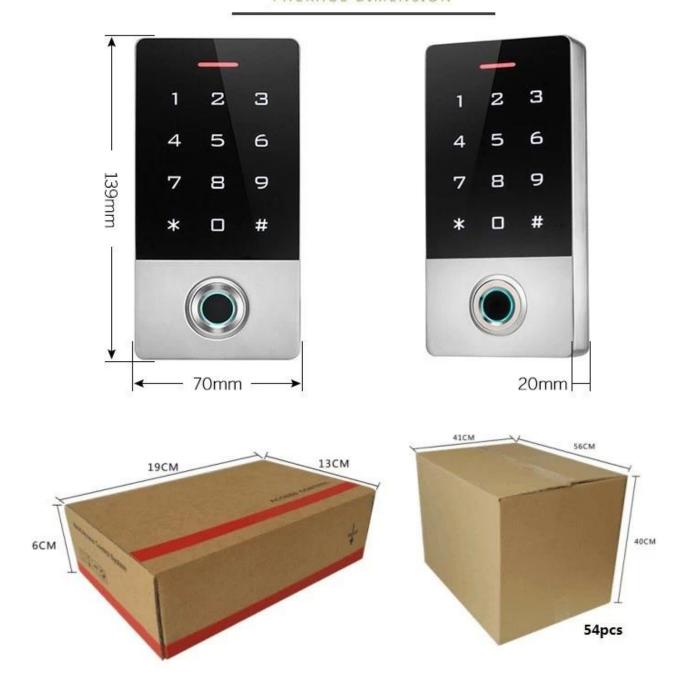

## PACKAGE DIMENSION

Features:

Fingerprint Capacity: 300 User capacity: 10,000 users

Read 125KHz EM Card(Optional 13.56MHz card)

IP68 waterproof

Mental backlight keypad

Contains card reader mode. The transmission format could be adjusted by user. Supports different access ways: Entry by Card + Code or Entry by multi cards

## Parameter

| Card type            | EM / MF      |
|----------------------|--------------|
| User Capacity        | 10,000 users |
| Fingerprint Capacity | 300          |

| Operating Voltage     | DC 12-24V                                                         |
|-----------------------|-------------------------------------------------------------------|
| Standby Current       | ≤35mA                                                             |
| Operation Current     | ≤100mA                                                            |
| Operating Temperature | -40°C~60°C                                                        |
| Operating Humidity    | 0%~95%                                                            |
| Waterproof            | IP68                                                              |
| Dimensions            | 139x70x20mm                                                       |
| Access ways           | Fingerprint, card, code, or multiple combination method to access |