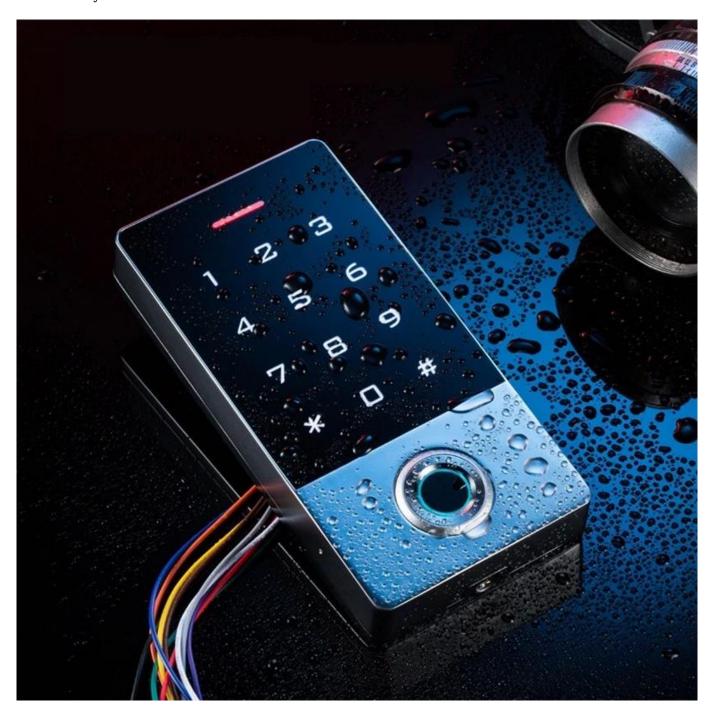

$\label{thm:metal-waterproof} \mbox{Metal Waterproof, Full Access Control Features, Slim and ElegantDesign, Easy Installation and Connectivity}$ 

Semiconductor Fingerprint Collector Anti-counterfeit Fingerprint Open. Dry and wet fingers can be sensitive to identify, old people and children can use

## PACKAGE DIMENSION

Features:

Fingerprint Capacity: 300 User capacity: 10,000 users

Read 125KHz EM Card(Optional 13.56MHz card)

IP68 waterproof

Mental backlight keypad

Contains card reader mode. The transmission format could be adjusted by user. Supports different access ways: Entry by Card + Code or Entry by multi cards

## Parameter

| Card type            | EM / MF      |
|----------------------|--------------|
| User Capacity        | 10,000 users |
| Fingerprint Capacity | 300          |

| Operating Voltage     | DC 12-24V                                                         |
|-----------------------|-------------------------------------------------------------------|
| Standby Current       | ≤35mA                                                             |
| Operation Current     | ≤100mA                                                            |
| Operating Temperature | -40°C~60°C                                                        |
| Operating Humidity    | 0%~95%                                                            |
| Waterproof            | IP68                                                              |
| Dimensions            | 139x70x20mm                                                       |
| Access ways           | Fingerprint, card, code, or multiple combination method to access |