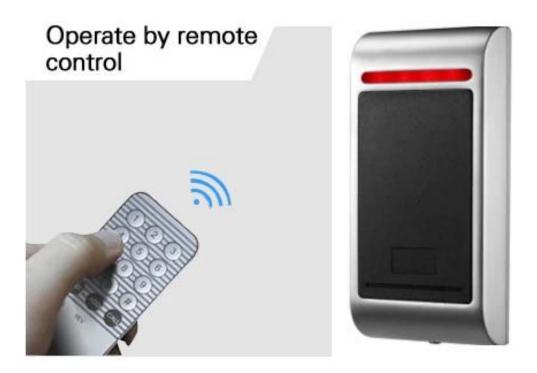

## Operate by master cards

Master Add Card

Master Delete Card

| Waterproof Design          | Rainproof, moistureproof , durable        |
|----------------------------|-------------------------------------------|
| Ultralow power consumption | Longer life span, more stable performance |
| Large capacity             | 10000 card users                          |
| wiegand reader             | Can used as wiegand 26 output reader      |
| Connect external reader    | Can connect EM wiegand 26 output reader   |
| two units interlocked      | two units can be interlocked online       |
| Anti-passback              | Single door or two doors anti-passback    |