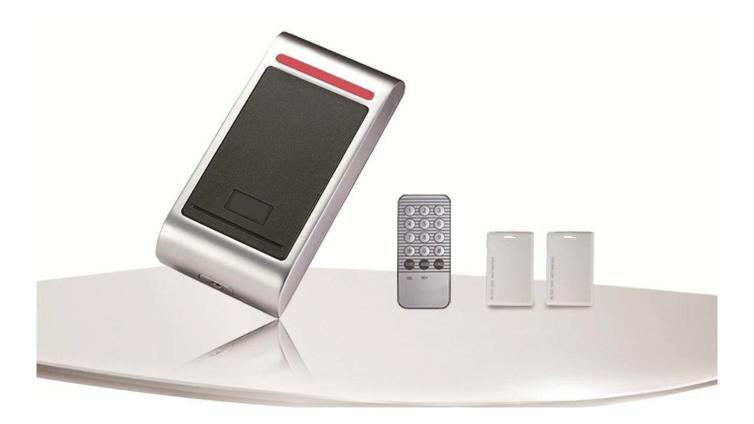

DH-M2 is a waterproof standalone access control, reading EM card with high-capacity flash memory for 10000 users. It has low power consumption design, anti-theft alarm, door release button ect. , all these make it convenient, safe and reliable.