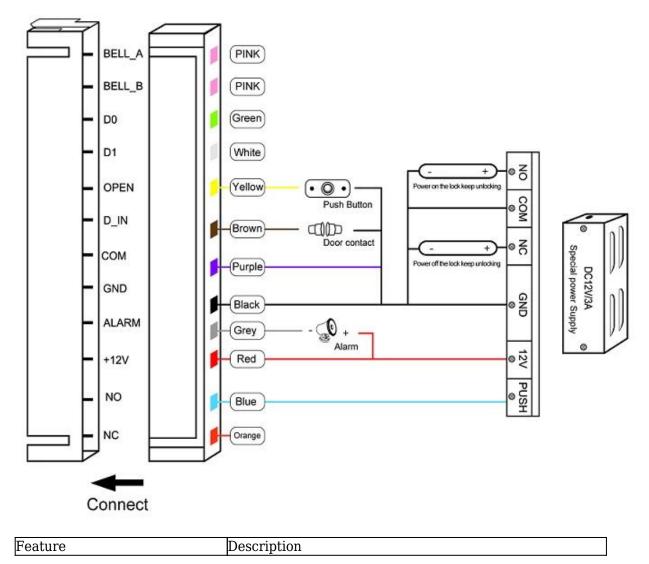

DH-M2 is a waterproof standalone access control, reading EM card with high-capacity flash memory for 10000 users. It has low power consumption design, anti-theft alarm, door release button ect. , all these make it convenient, safe and reliable.



## Can connect external reader



## Large capacity for 10,000 card users





## Operate by master cards



Master Add Card



Master Delete Card





| Waterproof Design          | Rainproof, moistureproof , durable        |
|----------------------------|-------------------------------------------|
| Ultralow power consumption | Longer life span, more stable performance |
| Large capacity             | 10000 card users                          |
| wiegand reader             | Can used as wiegand 26 output reader      |
| Connect external reader    | Can connect EM wiegand 26 output reader   |
| two units interlocked      | two units can be interlocked online       |
| Anti-passback              | Single door or two doors anti-passback    |