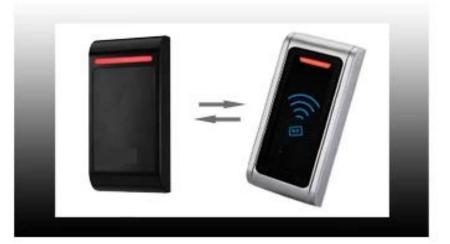

DH-M2 is a waterproof standalone access control, reading EM card with high-capacity flash memory for 10000 users. It has low power consumption design, anti-theft alarm, door release button ect. , all these make it convenient, safe and reliable.



## Can connect external reader



## Large capacity for 10,000 card users





## Operate by master cards



Master Add Card



Master Delete Card





| Waterproof Design          | Rainproof, moistureproof , durable        |
|----------------------------|-------------------------------------------|
| Ultralow power consumption | Longer life span, more stable performance |
| Large capacity             | 10000 card users                          |
| wiegand reader             | Can used as wiegand 26 output reader      |
| Connect external reader    | Can connect EM wiegand 26 output reader   |
| two units interlocked      | two units can be interlocked online       |
| Anti-passback              | Single door or two doors anti-passback    |