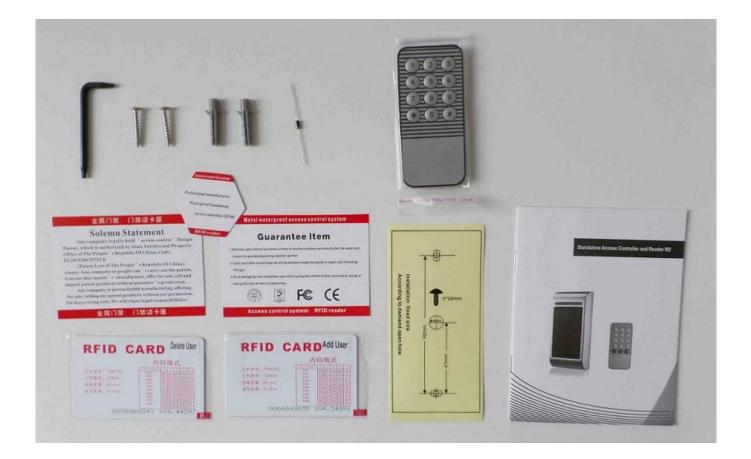

## Operate by master cards

Master Add Card

Master Delete Card

| Waterproof Design          | Rainproof, moistureproof , durable        |
|----------------------------|-------------------------------------------|
| Ultralow power consumption | Longer life span, more stable performance |
| Large capacity             | 10000 card users                          |
| wiegand reader             | Can used as wiegand 26 output reader      |
| Connect external reader    | Can connect EM wiegand 26 output reader   |
| two units interlocked      | two units can be interlocked online       |
| Anti-passback              | Single door or two doors anti-passback    |