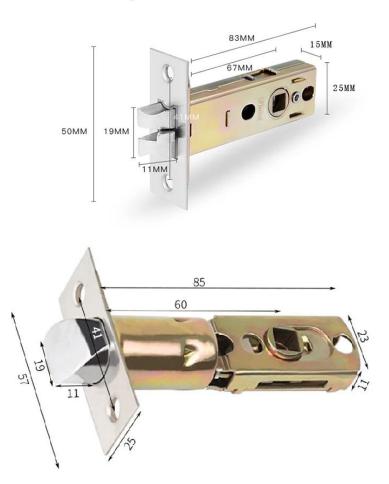

ries,6 months & 180000 times using



## Characteristics

1. Unlocking method: fingerprint, mechanical key, smartphone app (optional)

- 2. You can use the remote control (optional).
- 3. Multiple unlocking mode strengths security degrees.
- 4. Add or delete users are managed by numbers.
- 5. The unlocking combination make the cabinet much safer.
- 6. It has the anti-peep function for the password.
- 7. Registration of unlock data to help manage unlocking situations.

8. All the components are famous international brands, quality is stable and reliable.

9. The cabinet had the treatment of waterproof, anti-humidity and anti-rust.

10. The product has exceeded the high / low temperature test, vibration and aging to adapt to all types of environment.

## specifications



## Lock body size



The center distance can be adjusted to 70mm