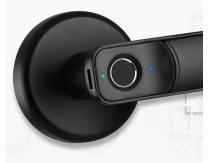

Indicator Light Reminder

Swap left and right

Normally open mode

One touch unlock

Microsecond Chip

Low Battery Alarm

Key Unlock

Normally open mode

Invisible keyhole

Keep the traditional way of unlocking

USB charging port With backup USB port for emergency charging

Power Supply 4xAAA(7 alkaline) batteries,6 months & 180000 times using