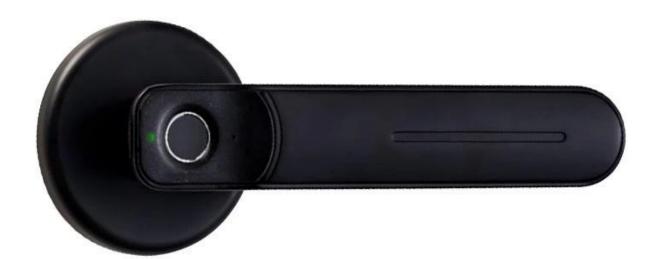

Indicator Light Reminder

Swap left and right

Normally open mode

One touch unlock

Microsecond Chip

Low Battery Alarm

Key Unlock

Normally open mode

Invisible keyhole

Keep the traditional way of unlocking

USB charging port With backup USB port for emergency charging

Power Supply 4xAAA(7 alkaline) batteries,6 months & 180000 times using