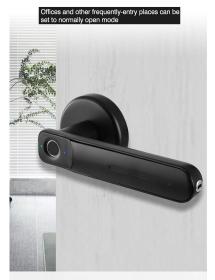

Model DH-K130 is touch semiconductor Fingerprint recognition Lock, its with Zinc alloy handle, Fingerprint module, zinc alloy material; 365days of strong antiaircraft, and invisible keyhole.

Biometric Door Lock also called a biometric fingerprint door lock, is a smart door lock that is unlocked by fingerprint recognition. Fingerprint authentication is convenient, fast, and accurate.

Indicator Light Reminder

Swap left and right

Normally open mode

One touch unlock

Microsecond Chip

Low Battery Alarm

Key Unlock

Normally open mode

Invisible keyhole

Keep the traditional way of unlocking

USB charging port With backup USB port for emergency charging

Power Supply 4xAAA(7 alkaline) batteries,6 months & 180000 times using