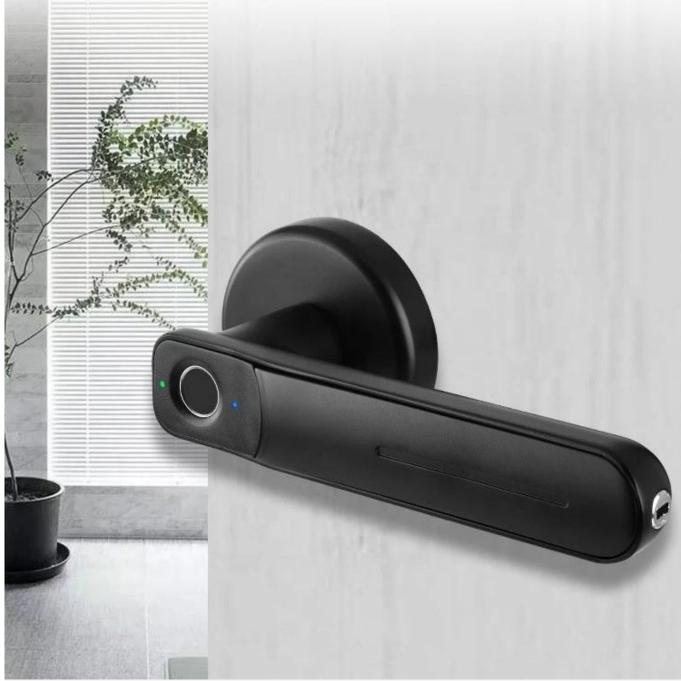

Model DH-K130 is touch semiconductor Fingerprint recognition Lock, its with Zinc alloy handle, Fingerprint module, zinc alloy material; 365days of strong antiaircraft, and invisible keyhole.

Biometric Door Lock also called a biometric fingerprint door lock, is a smart door lock that is unlocked by fingerprint recognition. Fingerprint authentication is convenient, fast, and accurate.

With the popularization of technology and smart home development, more and more people are beginning to choose fingerprint door biometric locks for homes, hotels, schools, and residential.

Semiconductor Fingerprint