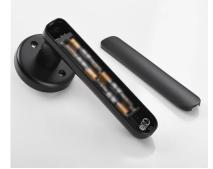

| Unlock Way                       | Fingerprint+Key+Bluetooth (option)) |
|----------------------------------|-------------------------------------|
| APP                              | TTLock(option))                     |
| Fingerprint Capacity             | 30                                  |
| Keys                             | 2                                   |
| Power Supply                     | 4 AAA Batteries                     |
| Emergency power type:            | Type-USB                            |
| External emergency power supply: | Power bank 5VDC                     |
| Low power alarm:                 | 4.8V                                |

Normally open mode

Invisible keyhole

Keep the traditional way of unlocking

USB charging port With backup USB port for emergency charging

Power Supply 4xAAA(7 alkaline) batteries,6 months & 180000 times using