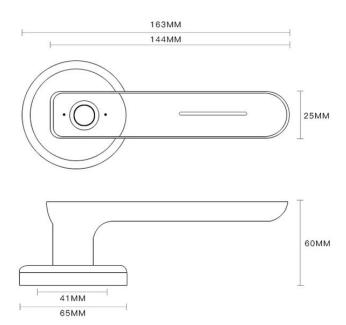

## **Product parameter**

| Product Name    | Smart Deadbolt Lock         |
|-----------------|-----------------------------|
| Brand           | Udohow                      |
| Model           | DH-K130                     |
| Available Color | Black/Silver                |
| Material        | Zinc Alloy                  |
| Size            | 145mm×60mm×65mm             |
| Application     | Home/Apartment/Hotel/Office |
| Door Type       | Wood/Stainless Steel/Brass  |
| Door Thickness  | 35mm-120mm                  |