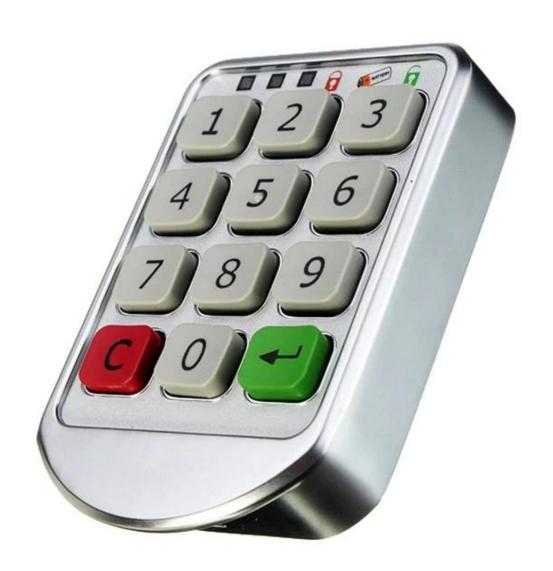

High quality hotsale keypad cabinet lock for Gym DH112Y

Points with management password, jumps the code data extraction and countless according to extract (PDA extract data), 4-10 password lock, sound and light hint, low pressure alarm, external emergency unlock, high safety.