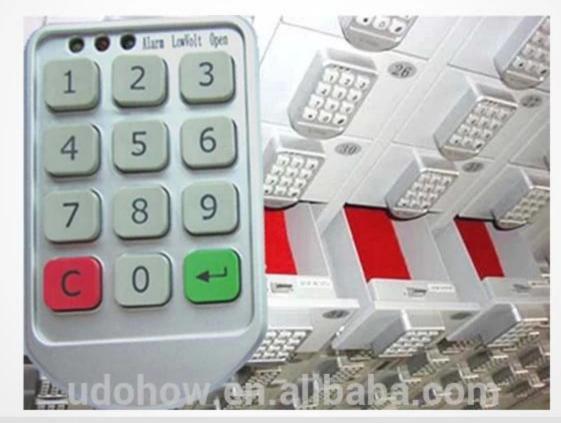

High quality hotsale keypad cabinet lock for Gym DH112Y

Points with management password, jumps the code data extraction and countless according to extract (PDA extract data), 4-10 password lock, sound and light hint, low pressure alarm, external emergency unlock, high safety.