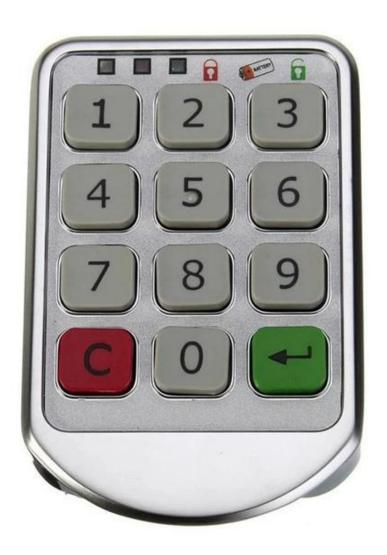

High quality hotsale keypad cabinet lock for Gym DH112Y

Points with management password, jumps the code data extraction and countless according to extract (PDA extract data), 4-10 password lock, sound and light hint, low pressure alarm, external emergency unlock, high safety.