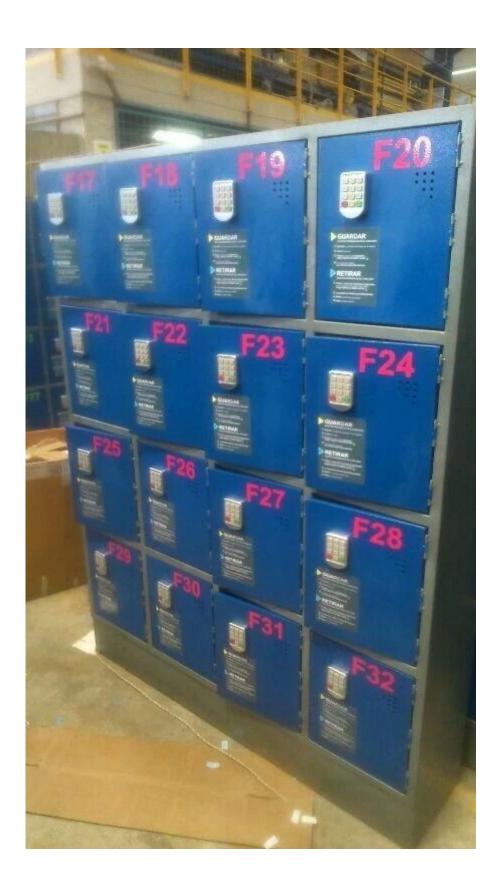

High quality hotsale keypad cabinet lock for Gym DH112Y

Points with management password, jumps the code data extraction and countless according to extract (PDA extract data), 4-10 password lock, sound and light hint, low pressure alarm, external emergency unlock, high safety.