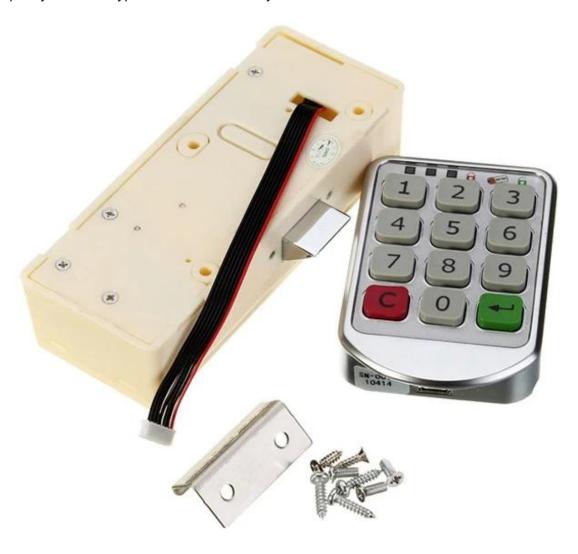

High quality hotsale keypad cabinet lock for Gym DH112Y

Points with management password, jumps the code data extraction and countless according to extract (PDA extract data), 4-10 password lock, sound and light hint, low pressure alarm, external emergency unlock, high safety.