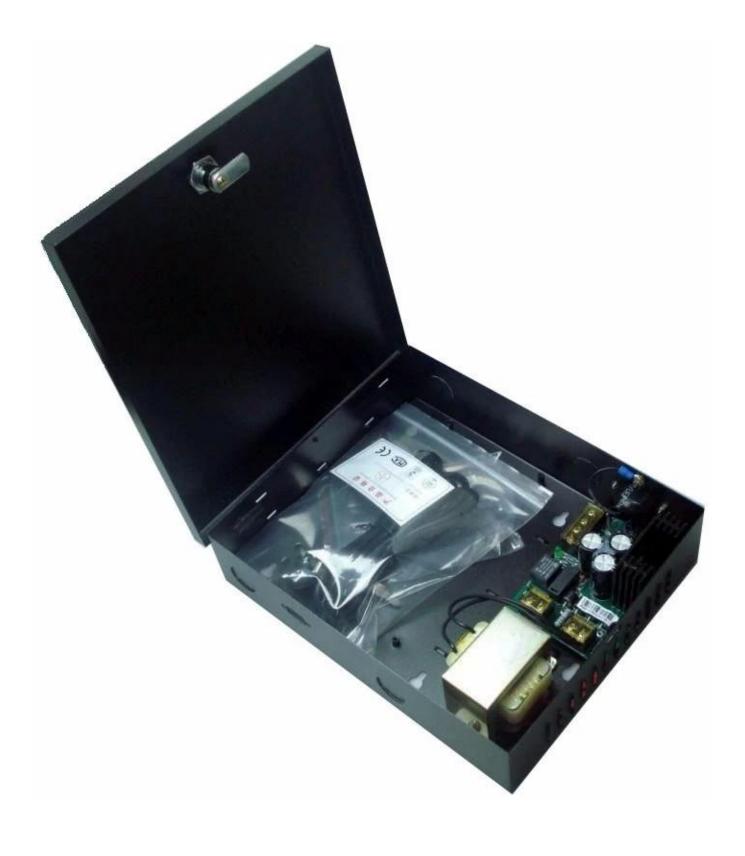

## High Quality Power supply Box For <u>Access Control Board</u> DH8035C

The power supply can support the controller, reader and one to two additional electronic locks. It has charge-discharge function. If connect with standard 12V 7AH storage battery, when power cut, it can ensure the door <u>access control system</u> work properly.

Technology Parameters AC Input Voltage: AC 220V 5OHzOutput Voltage: DC1 2V Output Electric Current: 5AOutput Power: 60W Opera ting Temperature: -20C~+60COperating Humidity: <90% Size:: Implicit batteries 374X262X 67 mm Don't implicit batteries 272X228X 67 mm