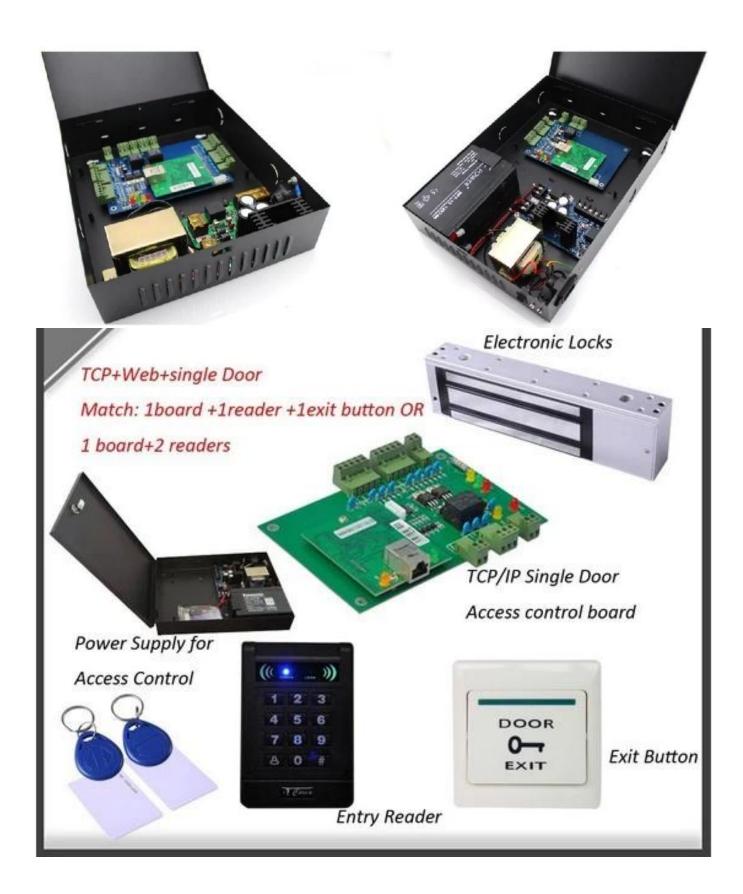

## High Quality Power supply Box For <u>Access Control Board</u> DH8035C

The power supply can support the controller, reader and one to two additional electronic locks. It has charge-discharge function. If connect with standard 12V 7AH storage battery, when power cut, it can ensure the door <u>access control system</u> work properly.

Technology Parameters AC Input Voltage: AC 220V 5OHzOutput Voltage: DC1 2V Output Electric Current: 5AOutput Power: 60W Opera ting Temperature: -20C~+60COperating Humidity: <90% Size:: Implicit batteries 374X262X 67 mm Don't implicit batteries 272X228X 67 mm