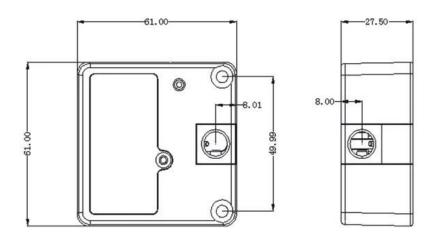

t comes with management card,customer can add card after swipe the it.it will "di"one sound,pls add cards within 5 seconds,can add 13 cards continuously.
- 2, Description: The initialization button has a small hole at the edge of the lock cylinder near the battery cover. The toothpick is inserted into the small hole and hears the "drop" sound. Immediately release it as a single tone, also called a single card, long press 1-2 second is immediately released as a double tone, also called a dual card.

The first card after initialization is the management card for this lock.

4,When the voltage is low, the guest card door lock will open with 8 di. After 8 rings, the lock will not come out. The lock is in the open state, reminding the customer to change battery.









## **Lock Dimension**



# Package Details



## **OUR CERTIFICATE**











### Contact us







# Sincerely for your service

You are welcome to come to consult

Contact: Winnie Liang

Cellphone/Wechat/Whatsapp: +86 13602510930

Skype: udohow1

Email: info@udohow.com Web: www.udohow.com

Click Back Home