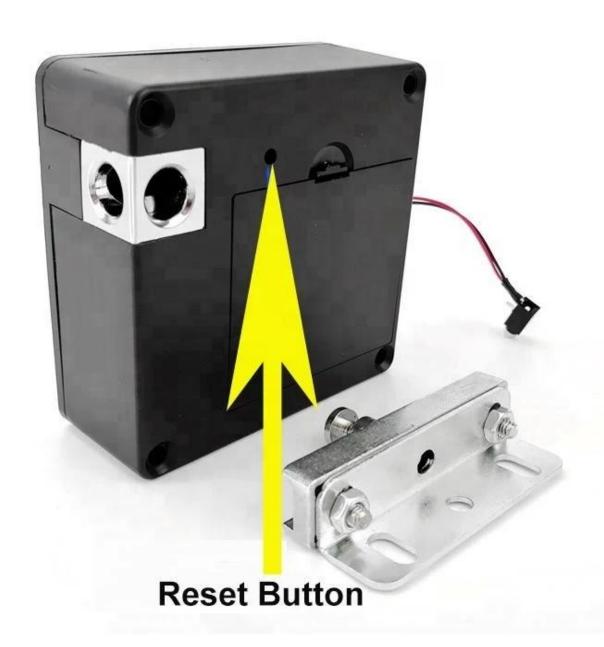

#### 1.Product Specifications

This model is m1 type

- 1,It comes with management card,customer can add card after swipe the it.it will "di"one sound,pls add cards within 5 seconds,can add 13 cards continuously.
- 2, Description: The initialization button has a small hole at the edge of the lock cylinder near the battery cover. The toothpick is inserted into the small hole and hears the "drop" sound. Immediately release it as a single tone, also called a single card, long press 1-2 second is immediately released as a double tone, also called a dual card.