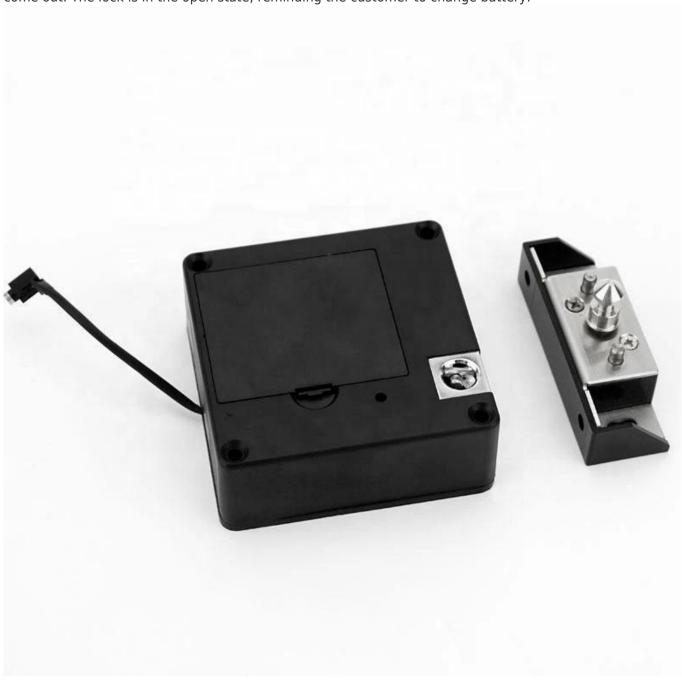

#### 1.Product Specifications

This model is m1 type

- 1,It comes with management card,customer can add card after swipe the it.it will "di"one sound,pls add cards within 5 seconds,can add 13 cards continuously.
- 2, Description: The initialization button has a small hole at the edge of the lock cylinder near the battery cover. The toothpick is inserted into the small hole and hears the "drop" sound. Immediately release it as a single tone, also called a single card, long press 1-2 second is immediately released as a double tone, also called a dual card.

The first card after initialization is the management card for this lock.

4,When the voltage is low, the guest card door lock will open with 8 di. After 8 rings, the lock will not come out. The lock is in the open state, reminding the customer to change battery.