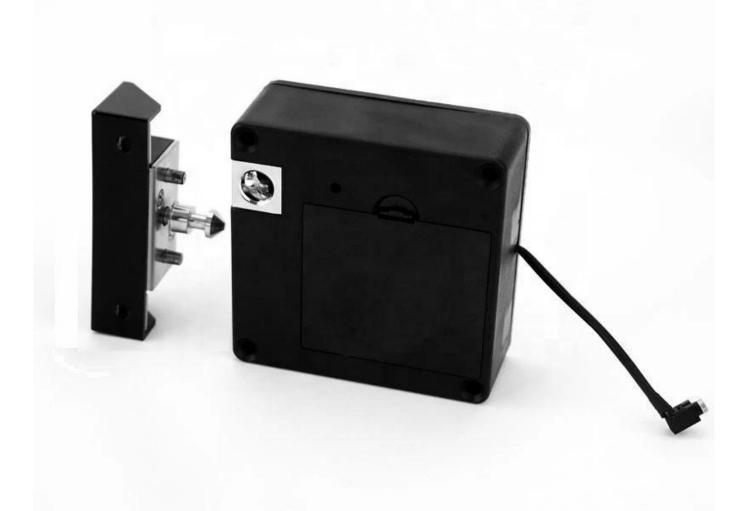

#### 1.Product Specifications

This model is m1 type

- 1,It comes with management card,customer can add card after swipe the it.it will "di"one sound,pls add cards within 5 seconds,can add 13 cards continuously.
- 2, Description: The initialization button has a small hole at the edge of the lock cylinder near the battery cover. The toothpick is inserted into the small hole and hears the "drop" sound. Immediately release it as a single tone, also called a single card, long press 1-2 second is immediately released as a double tone, also called a dual card.

The first card after initialization is the management card for this lock.

4,When the voltage is low, the guest card door lock will open with 8 di. After 8 rings, the lock will not come out. The lock is in the open state, reminding the customer to change battery.