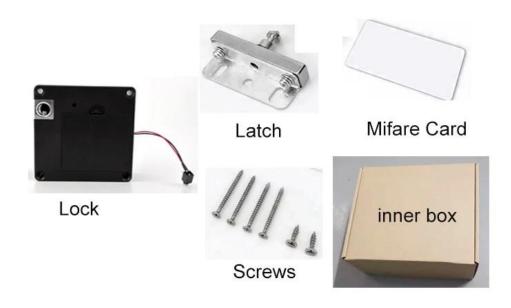

nt card,customer can add card after swipe the it.it will "di"one sound,pls add cards within 5 seconds,can add 13 cards continuously.
- 2, Description: The initialization button has a small hole at the edge of the lock cylinder near the battery cover. The toothpick is inserted into the small hole and hears the "drop" sound. Immediately release it as a single tone, also called a single card, long press 1-2 second is immediately released as a double tone, also called a dual card.

The first card after initialization is the management card for this lock.

4,When the voltage is low, the guest card door lock will open with 8 di. After 8 rings, the lock will not come out. The lock is in the open state, reminding the customer to change battery.









## **Lock Dimension**



# Package Details



## **OUR CERTIFICATE**











### Contact us







# Sincerely for your service

You are welcome to come to consult

Contact: Winnie Liang

Cellphone/Wechat/Whatsapp: +86 13602510930

Skype: udohow1

Email: info@udohow.com Web: www.udohow.com

Click Back Home