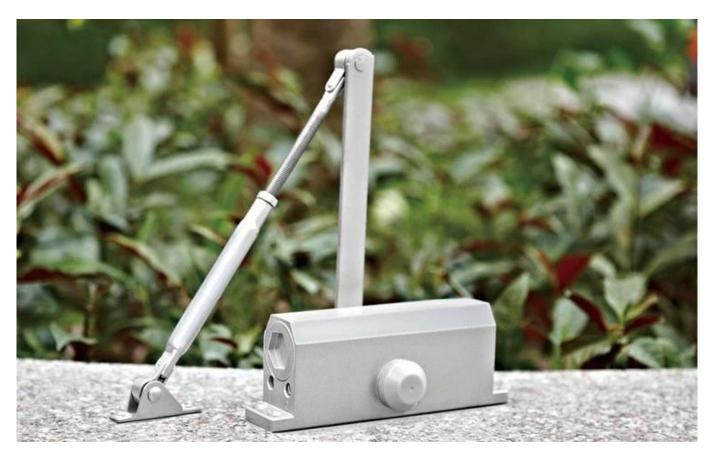

### **PRODUCT DETAILS SHOW**

#### Advantage:

Door closer is installed at the top of the door leaf with single opening, is applicable to wooden door $\square$ steel door and fire door.

Appliable to single door with the maximum door width of 950mm and door weight of 85-100kg.