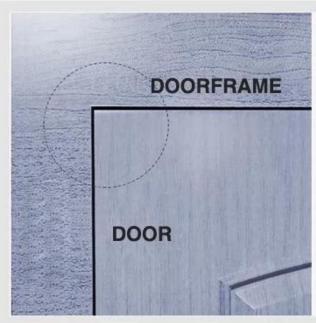

## ASSURE DOOR AND DOORFRAME ARE ON THE SAME PLANE

Whatever you use it on inwarder or outward door, just make sure door and doorframe on the same plane, then door closer will work

# DOOR AND DOORFRAME ARE NOT ON THE SAME PLANE

Whatever you use it on inwarder or outward door just make sure door and doorframe on the same plane, then door closer will work