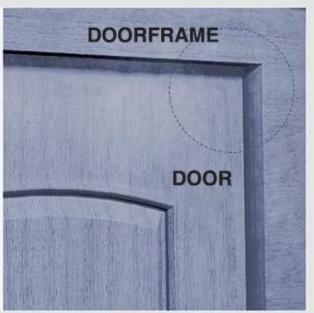

## ASSURE DOOR AND DOORFRAME ARE ON THE SAME PLANE

Whatever you use it on inwarder or outward door, just make sure door and doorframe on the same plane, then door closer will work

# DOOR AND DOORFRAME ARE NOT ON THE SAME PLANE

Whatever you use it on inwarder or outward door just make sure door and doorframe on the same plane, then door closer will work