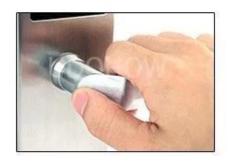

### Back Bolt Knob

There is a Bolt knob on the back of the lock, deadbolt latch out to improve your security