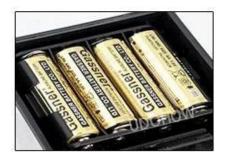

## 4x AA Batteries

4 section 6V 5# alkalinity for 10,000 times' unlocking. Low voltage warning, when it is low 4.8V