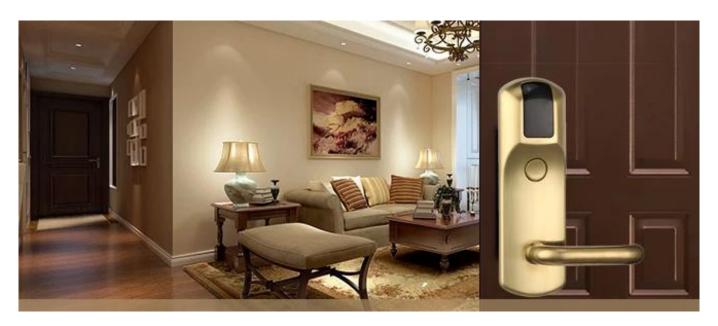

### RF card electronic door handle lock



Smart hotel door lock system

# PRODUCT DETAILS



| a ave face               |
|--------------------------|
| 2.8KG/PCS                |
| Zinc alloy/acrylic       |
| M1S50 card               |
| 13.56MHZ                 |
| 6V                       |
| 4.5V                     |
| <20uA                    |
| <200mA                   |
| -20-60 degree centigrade |
| 10%-85%RH                |
| 5 latch security mortise |
| Within 1 second          |
| 2-10mm                   |
| 35-65mm                  |
|                          |





### RFID Card to open door

Temic and Mifare card, 100, 000 times life, high security, compatible with Energy Saver

# Mechanical keys (2pcs) to open door

Emergency Key to open the door or if you don't want to use RFID cards









# Deadbolt + A