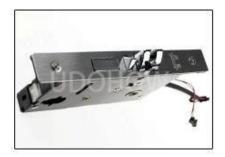

# PRODUCT DETAILS

| a ave face               |
|--------------------------|
| 2.8KG/PCS                |
| Zinc alloy/acrylic       |
| M1S50 card               |
| 13.56MHZ                 |
| 6V                       |
| 4.5V                     |
| <20uA                    |
| <200mA                   |
| -20-60 degree centigrade |
| 10%-85%RH                |
| 5 latch security mortise |
| Within 1 second          |
| 2-10mm                   |
| 35-65mm                  |
|                          |