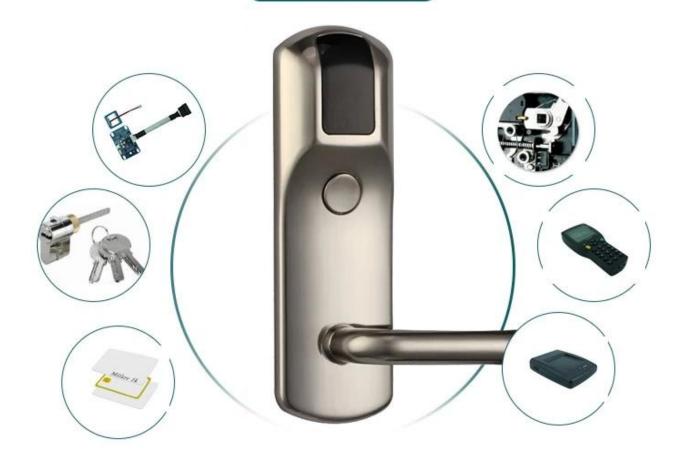

### RFID Card to open door

Temic and Mifare card, 100, 000 times life, high security, compatible with Energy Saver

# Mechanical keys (2pcs) to open door

Emergency Key to open the door or if you don't want to use RFID cards

# Deadbolt + Anti-card Latch (ANSI Mortise)

Standard 5-bolt electronic cylinder

#### Handle

Safe Handle design to protect any break-in attempt and pass 300 thousand times test

### Back Bolt Knob

There is a Bolt knob on the back of the lock, deadbolt latch out to improve your security

## 4x AA Batteries

4 section 6V 5# alkalinity for 10,000 times' unlocking. Low voltage warning, when it is low 4.8V