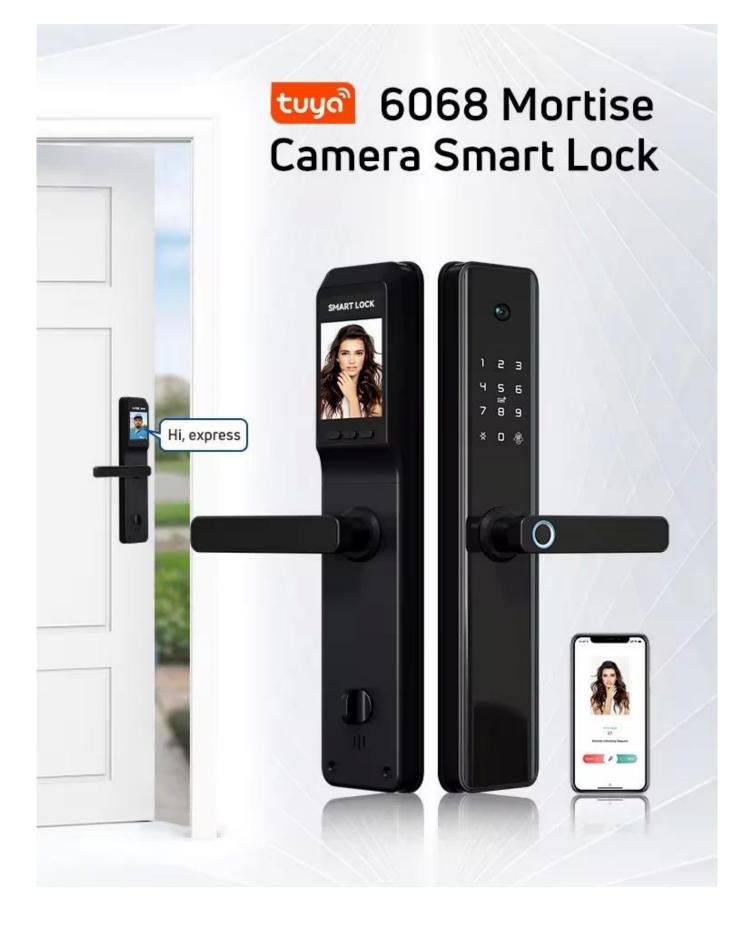

## **Products Description**

1. Press the "#"[doorbell) on the lock and the model will send the image to the app. You can see who is visiting and unlock remotely.

2. Wide-angle camera+3.5-inch large screen can watch the peephole, understand all the situation outside the door.

- 3. Suitable for left/right door open, easy to change the direction.
- 4. Power Supply: 8pcs alkaline batteries

5. Convenient APP management system, you can manage your smart lock anytime and anywhere;

6. Emergency Power Supply: with micro USB interface to supply power if the batteries run out;

7. Fingerprint recognition:Semiconductor fingerprint recognition module, suitable for elderly and child;

8. Application environment:wooden door/metal door/household door