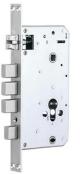

### C-class Anti-theft Lock Body

If you need the lock body with security hook, pls contact customer service

30×240 Cylindrical lock body

24×240 Square lock body