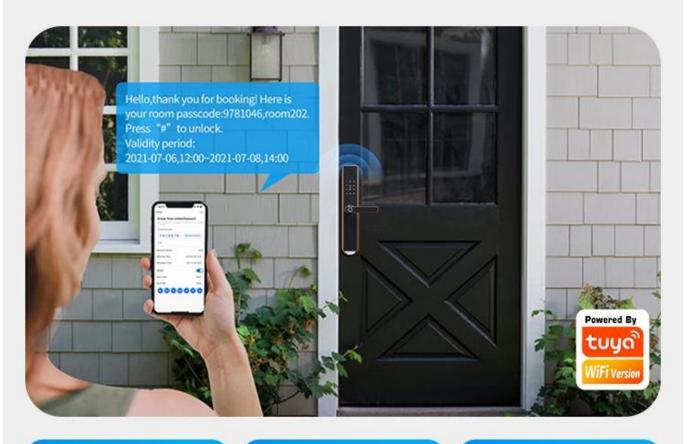

## Support online password and offline password

You can generate password without connecting to network. Send password to family, friend, tenant anytime.

#### Online Time-limited Password

Generate a time-limited password for family, babysitter, etc. when you are not at home.

(It can set the cyclic period of the password)

#### Offline One-time Password

The one-time password, suitable for friends to visit temporarily while you are not at home.

(When the password is used once, it becomes invalid.)

#### Offline Time-limited Password

The timed password or recurring password, suitable for cleaner or hotle, apartment management.

(when the password expired, you can not unlock the lock anymore)