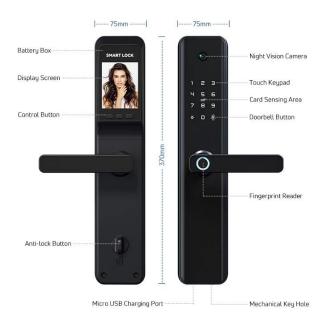

# **Five Unlocking Ways**

Fingerprint Unlock

Password Unlock

Card Unlock

Mechanical Key Unlock USB Port Power Supply

## **Products Description**

1. Press the "#"[doorbell) on the lock and the model will send the image to the app. You can see who is visiting and unlock remotely.

2. Wide-angle camera+3.5-inch large screen can watch the peephole, understand all the situation outside the door.

- 3. Suitable for left/right door open, easy to change the direction.
- 4. Power Supply: 8pcs alkaline batteries

5. Convenient APP management system, you can manage your smart lock anytime and anywhere;

6. Emergency Power Supply: with micro USB interface to supply power if the batteries run out;

7. Fingerprint recognition:Semiconductor fingerprint recognition module, suitable for elderly and child;

8. Application environment:wooden door/metal door/household door