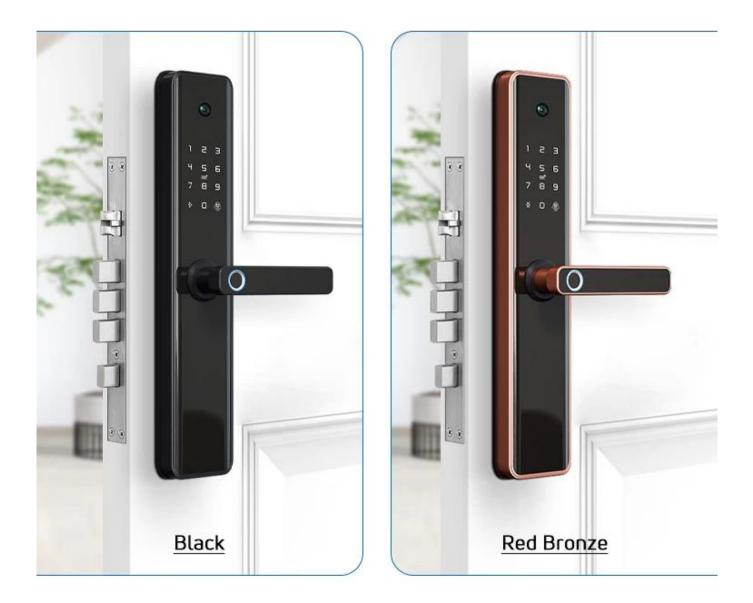

# **Two Color Options**

## **Product Paramenters**

| Unlock method           | APP + fingerprint + card + password + key                             |
|-------------------------|-----------------------------------------------------------------------|
| Material                | Glass + Aluminum alloy                                                |
| APP                     | Tuya Wifi App or TTLock Bluetooth                                     |
| Fingerprint capacity    | 100pcs                                                                |
| Card capacity           | 100pcs                                                                |
| Password capacity       | 100pcs                                                                |
| Voice option            | English/Thai/Arabic/Russian/Vietnamese /Portuguese/Spanish/Indonesian |
| Power Supply            | 8pcs Alkaline Batteries                                               |
| Mortise                 | 6068 mortise                                                          |
| Color                   | Black/Red bronze                                                      |
| Operating temperature   | -25°C-60°C                                                            |
| Sizes                   | 370*75mm                                                              |
| Working humidity        | 20%-90%RH                                                             |
| Application             | Apartment,Home,Hotel,Office,School                                    |
| Application environment | Wooden door/Metal door/Household door /Aluminum door/Stainless door   |