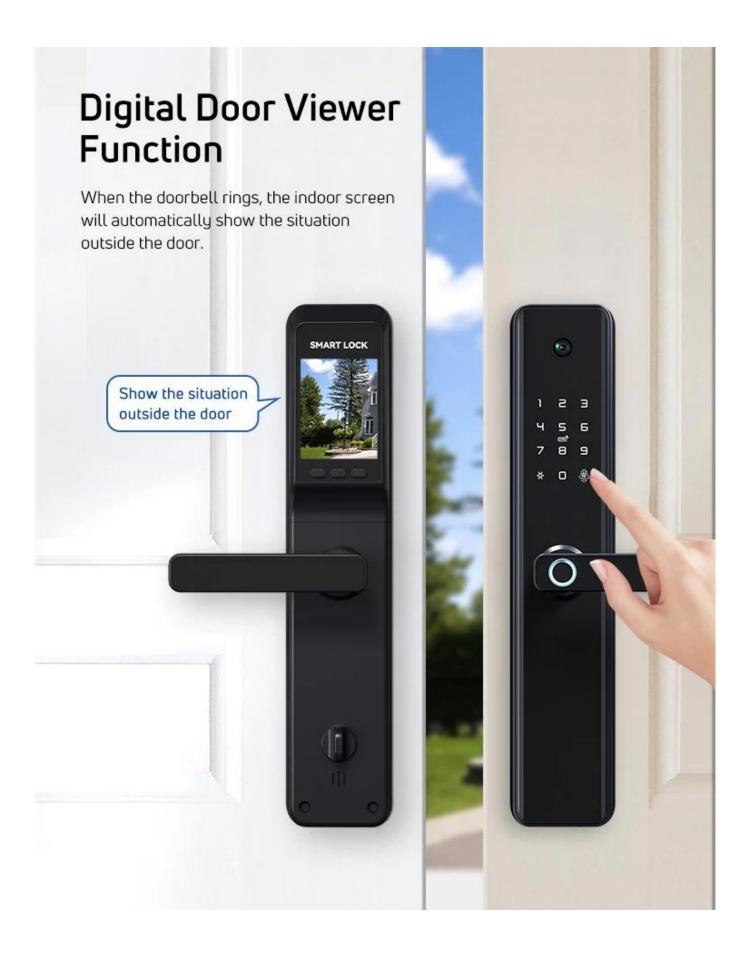

## **Products Description**

1. Press the "#"[doorbell) on the lock and the model will send the image to the app. You can see who is visiting and unlock remotely.

2. Wide-angle camera+3.5-inch large screen can watch the peephole, understand all the situation outside the door.