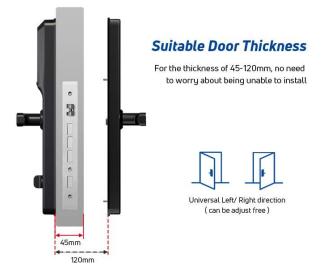

- 3. Suitable for left/right door open, easy to change the direction.
- 4. Power Supply: 8pcs alkaline batteries

5. Convenient APP management system, you can manage your smart lock anytime and anywhere;