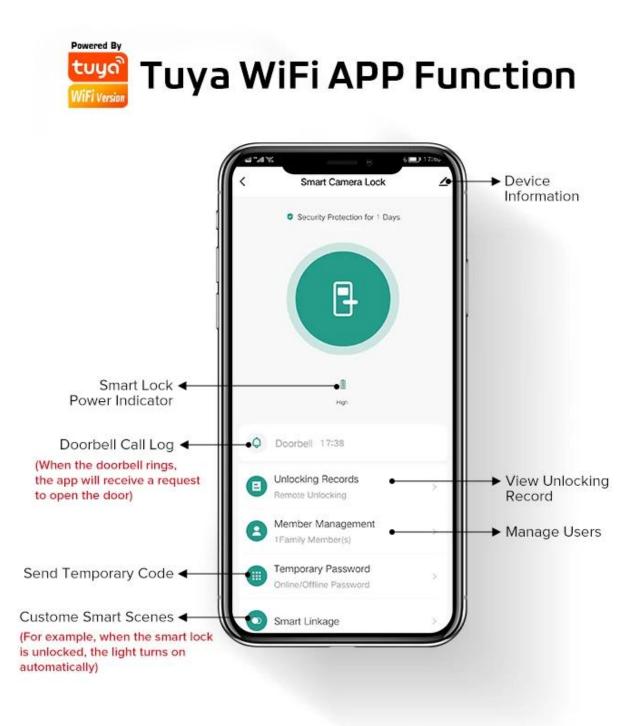

## **Products Description**

1. Press the "#"[doorbell) on the lock and the model will send the image to the app. You can see who is visiting and unlock remotely.

2. Wide-angle camera+3.5-inch large screen can watch the peephole, understand all the situation outside the door.

- 3. Suitable for left/right door open, easy to change the direction.
- 4. Power Supply: 8pcs alkaline batteries

5. Convenient APP management system, you can manage your smart lock anytime and anywhere;