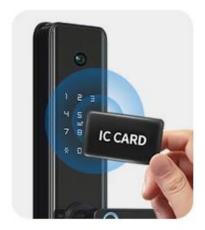

# **Five Unlocking Ways**

Fingerprint Unlock

Password Unlock

Card Unlock

Mechanical Key Unlock USB Port Power Supply