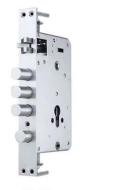

### C-class Anti-theft Lock Body

If you need the lock body with security hook, pls contact customer service

30×240 Cylindrical lock body

24×240 Square lock body