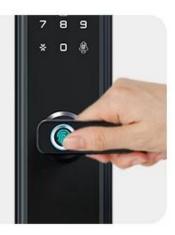

# **Five Unlocking Ways**

Fingerprint Unlock

Password Unlock

Card Unlock

Mechanical Key Unlock USB Port Power Supply

6. Emergency Power Supply: with micro USB interface to supply power if the batteries run out;

7. Fingerprint recognition:Semiconductor fingerprint recognition module, suitable for elderly and child;

8. Application environment:wooden door/metal door/household door