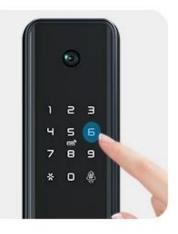

# **Five Unlocking Ways**

Fingerprint Unlock

Password Unlock

Card Unlock

Mechanical Key Unlock USB Port Power Supply