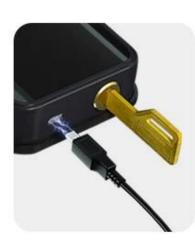

# **Five Unlocking Ways**

Fingerprint Unlock

Password Unlock

Card Unlock

Mechanical Key Unlock USB Port Power Supply

6. Emergency Power Supply: with micro USB interface to supply power if the batteries run out;

7. Fingerprint recognition:Semiconductor fingerprint recognition module, suitable for elderly and child;

8. Application environment:wooden door/metal door/household door