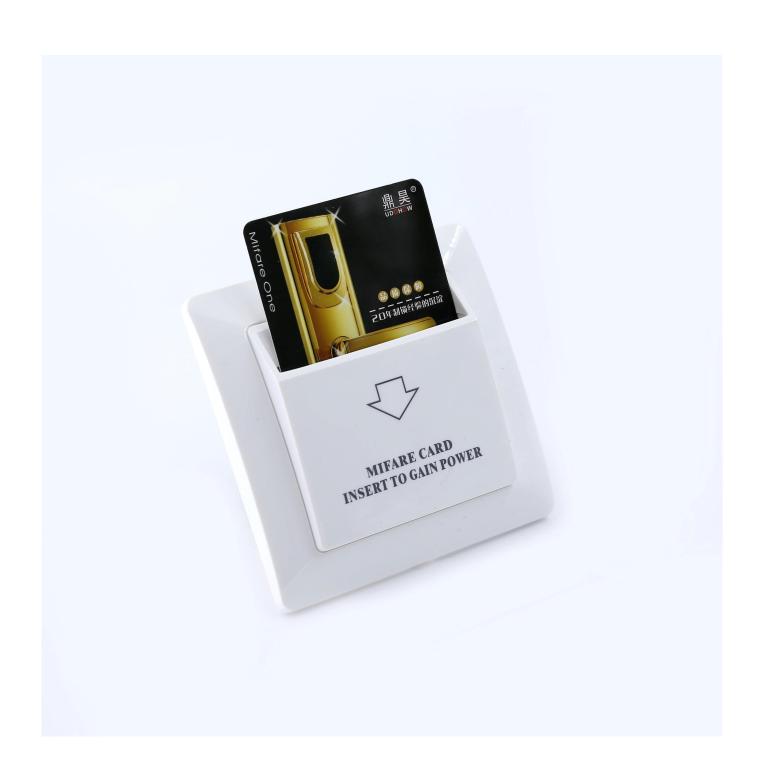

#### Convenient Benefit:

Insert room card (guest card) to get power for light and TV etc. Guests don't need to spend time on finding where to get power. When they get out the room, don't need to shut the power one by one. It saves a lot time!