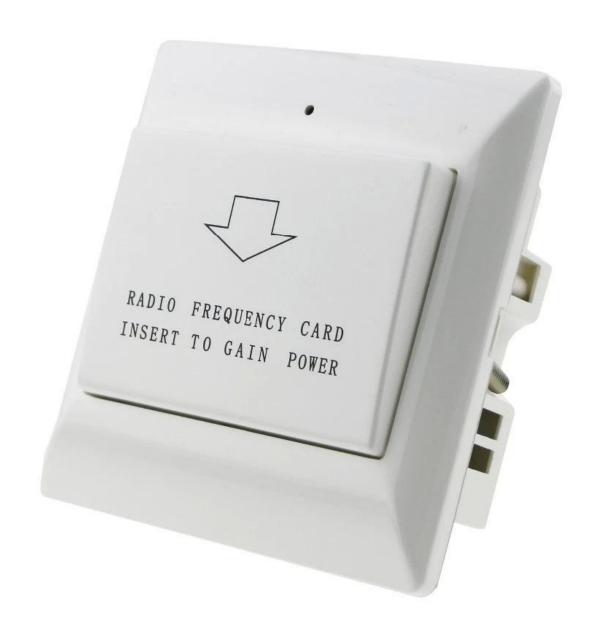

### High Quality Electrical RFID Key Card Energy Saver/Energy Saving Switch

wire connection

# CONNECTION DIAGRAM

Where to use the energy saving swtich:

The energy saving switch is for hotel lock system, to control the power in the room by the guest cards easily.

NOTE: It is optional for the hotel project, the hotel lock system still working without Power Saver.