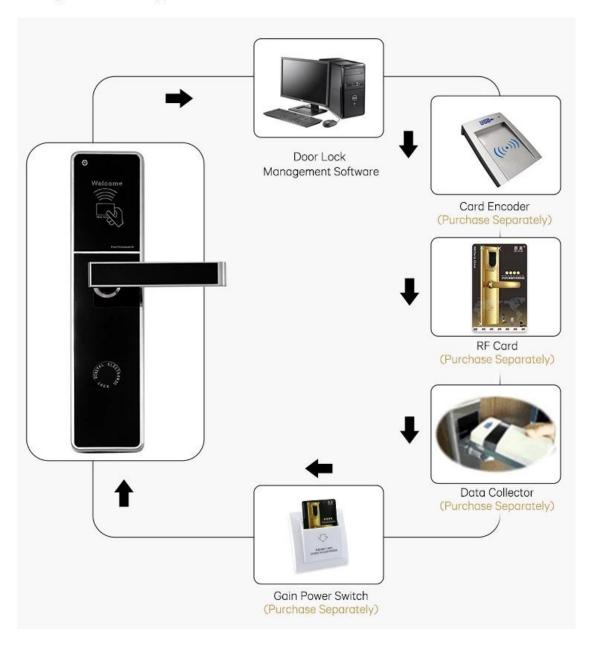

### **Management Collocation**

Other accessories need to be purchased in addition to the lock

Software: It is management system. Work on Window XP/7/8/10 (free).

Simple and intuitive. Compatible with most of the common property management systems(PMS) interface.

Can manages the locking plan 64,000 doors.

Computer: It is used to install lock management software, prepared by hotel.

**Card encoder**: Device for reading and encoding(issue) the card. USB port. Serveral encoders can work simultaneously in a network.

Cards: To open lock and get power from the energy saving switch,

one Lock need at least one pcs card, for opend door. 100,000 times durable.

**Energy-saving switch**: device allow the key card to turn on the lighting system and air controller of the room.

**Lock**: Install onto the door. Independent, wireless, battery-operated. It stores latest 220 events. Perfect reading. Advanced security performance.