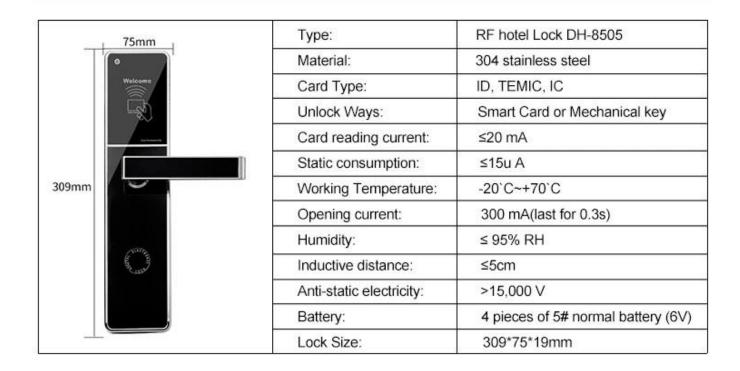

# **Induction Card Opening DH-8505**

304 Stainless Steel | Smart Card Or Mechanical Key | High Security

### **Management Collocation**

Other accessories need to be purchased in addition to the lock

Software: It is management system. Work on Window XP/7/8/10 (free).

Simple and intuitive. Compatible with most of the common property management systems(PMS) interface.

Can manages the locking plan 64,000 doors.

Computer: It is used to install lock management software, prepared by hotel.

**Card encoder**: Device for reading and encoding(issue) the card. USB port. Serveral encoders can work simultaneously in a network.

Cards: To open lock and get power from the energy saving switch,

one Lock need at least one pcs card, for opend door. 100,000 times durable.

**Energy-saving switch**: device allow the key card to turn on the lighting system and air controller of the room.

**Lock**: Install onto the door. Independent, wireless, battery-operated. It stores latest 220 events. Perfect reading. Advanced security performance.