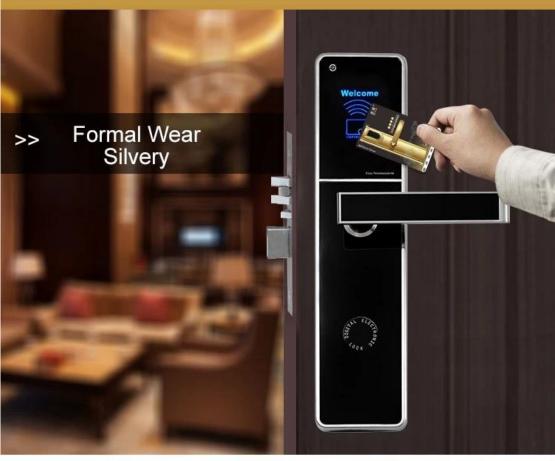

#### **Door Lock for Hotel Room with Management System**

# **Detail Parameters**

High Qualify Life Choices





# **Induction Card Opening DH-8505**

304 Stainless Steel | Smart Card Or Mechanical Key | High Security





### **Management Collocation**

Other accessories need to be purchased in addition to the lock

Software: It is management system. Work on Window XP/7/8/10 (free).

Simple and intuitive. Compatible with most of the common property management systems(PMS) interface.

Can manages the locking plan 64,000 doors.

Computer: It is used to install lock management software, prepared by hotel.

**Card encoder**: Device for reading and encoding(issue) the card. USB port. Serveral encoders can work simultaneously in a network.

Cards: To open lock and get power from the energy saving switch,

one Lock need at least one pcs card, for opend door. 100,000 times durable.

**Energy-saving switch**: device allow the key card to turn on the lighting system and air controller of the room.

**Lock**: Inst