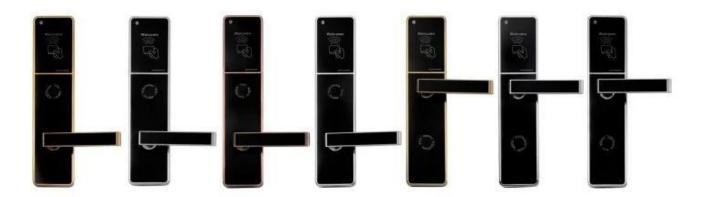

#### **Door Lock for Hotel Room with Management System**

# **Detail Parameters**

High Qualify Life Choices





# **Induction Card Opening DH-8505**

304 Stainless Steel | Smart Card Or Mechanical Key | High Security





### **Management Collocation**

Other accessories need to be purchased in addition to the lock

Software: It is management system. Work on Window XP/7/8/10 (free).

Simple and intuitive. Compatible with most of the common property management systems(PMS) interface.

Can manages the locking plan 64,000 doors.

Computer: It is used to install lock management software, prepared by hotel.

**Card encoder**: Device for reading and encoding(issue) the card. USB port. Serveral encoders can work simultaneously in a network.

Cards: To open lock and get power from the energy saving switch,

one Lock need at least one pcs card, for opend door. 100,000 times durable.

**Energy-saving switch