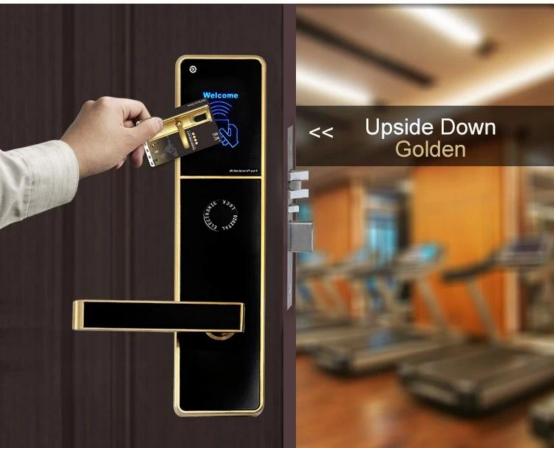

#### **Door Lock for Hotel Room with Management System**

# **Detail Parameters**

High Qualify Life Choices





# **Induction Card Opening DH-8505**

304 Stainless Steel | Smart Card Or Mechanical Key | High Security





### **Management Collocation**

Other accessories need to be purchased in addition to the lock

Software: It is management system. Work on Window XP/7/8/10 (free).

Simple and intuitive. Compatible with most of the common property management systems(PMS) interface.

Can manages the locking plan 64,000 doors.

Computer: It is used to install lock management software, prepared by hotel.

**Card encoder**: Device for reading and encoding(issue) the card. USB port. Serveral encoders can work simultaneously in a network.

Cards: To open lock and get power from the energy saving switch,

one Lock need at least one pcs card, for opend door. 100,000 times durable.

**Energy-saving switch**: device allow the key card to turn on the lighting system and air controller of the room.

**Lock**: Instal