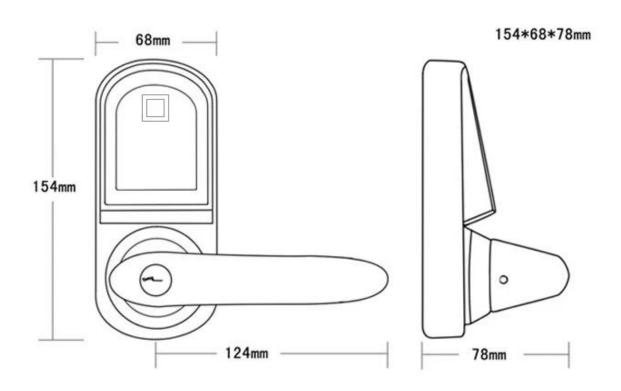

DH-210BL Tuya <u>bluetooth smart lock</u> is one of the most classic handle locks on the market. Connect this lock to the Tuya Smart App, an App that controls all your smart home devices. It's default with American Standard Single Latch.





## Features:

Accessing the lock – There are three ways to access the lock: Bluetooth, Pin code, and Conventional key.

Free Rotating Handle - Idle handle design to prevent from forcible entry Easy to Install - American standard single latch for easy replacement and installation, no wiring required.

Backup Battery Terminal - External terminals to draw back-up power from a 9V battery Optional Mortise - 60mm/70mm adjustable single latch and 6072 Euro Mortise

## **PRODUCT SIZE**



## **Product Detail:**

| echanical Key                   |
|---------------------------------|
|                                 |
|                                 |
| irbnb, Motels, Holiday Homes,   |
|                                 |
|                                 |
| f Locking & Unlocking Operation |
|                                 |
|                                 |
|                                 |
|                                 |
|                                 |
|                                 |
| i                               |







## Sincerely for your service

You are welcome to come to consult

Contact: Yimo Yang

Cellphone/Wechat/Whatsapp: +86 13612936220

Skype: udohow3

Email: udohow1@udohow.com

Web: www.udohow.com