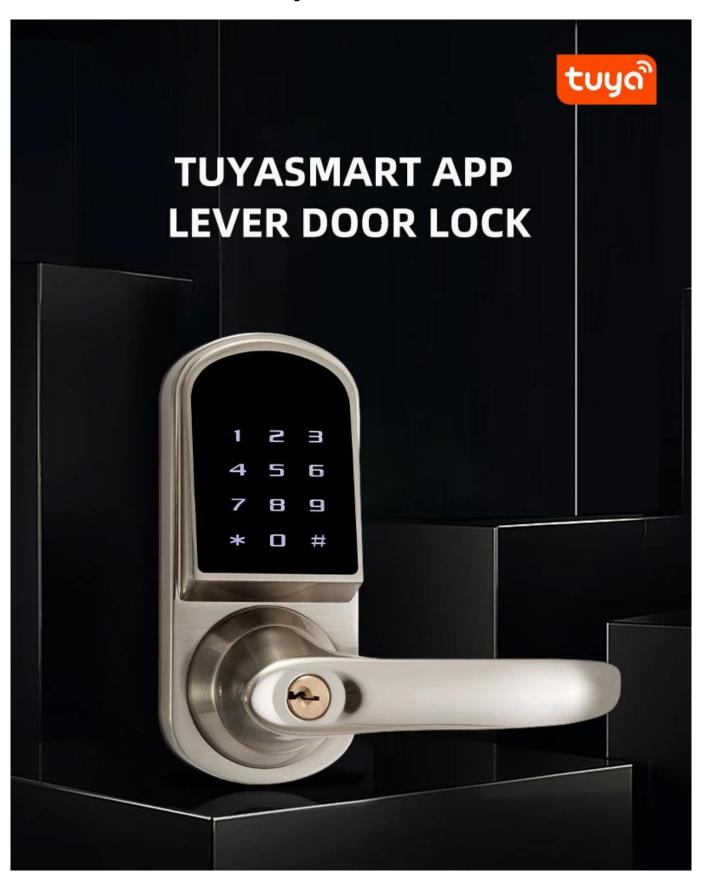

DH-210BL Tuya <u>bluetooth smart lock</u> is one of the most classic handle locks on the market. Connect this lock to the Tuya Smart App, an App that controls all your smart home devices. It's default with American Standard Single Latch.

## Features:

Accessing the lock – There are three ways to access the lock: Bluetooth, Pin code, and Conventional key.

Free Rotating Handle - Idle handle design to prevent from forcible entry Easy to Install - American standard single latch for easy replacement and installation, no wiring required.