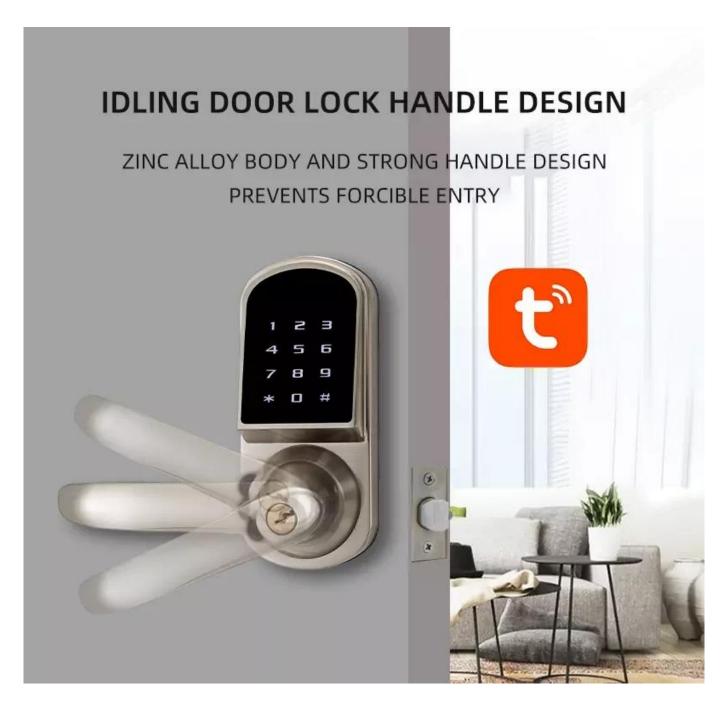

## Features:

Accessing the lock – There are three ways to access the lock: Bluetooth, Pin code, and Conventional key.

Free Rotating Handle - Idle handle design to prevent from forcible entry Easy to Install - American standard single latch for easy replacement and installation, no wiring required.

Backup Battery Terminal - External terminals to draw back-up power from a 9V battery Optional Mortise - 60mm/70mm adjustable single latch and 6072 Euro Mortise