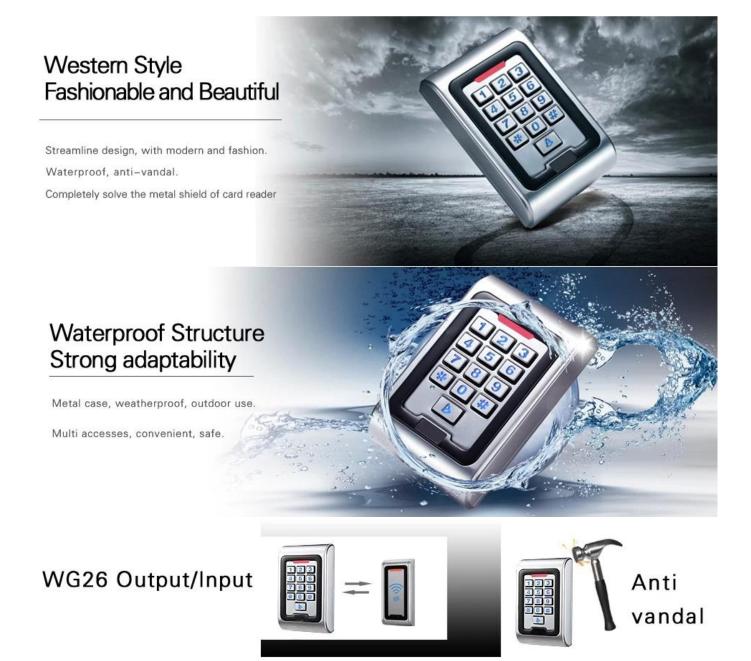

DH-7615 Keypad for access control Keypad for door IP68 waterproof outdoor 125KHz RFID metal housing with silicone keypad Single stand-alone door with 2000 users for Wiegand from outdoor and indoor 26.