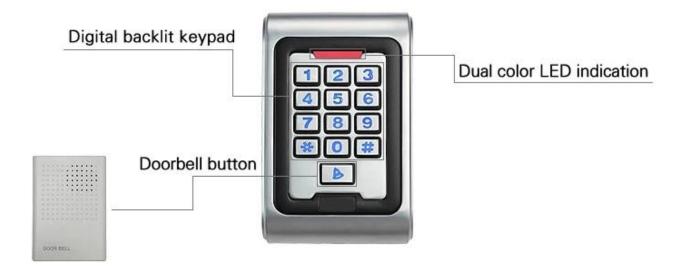

DH-7615 Keypad for access control Keypad for door IP68 waterproof outdoor 125KHz RFID metal housing with silicone keypad Single stand-alone door with 2000 users for Wiegand from outdoor and indoor 26.