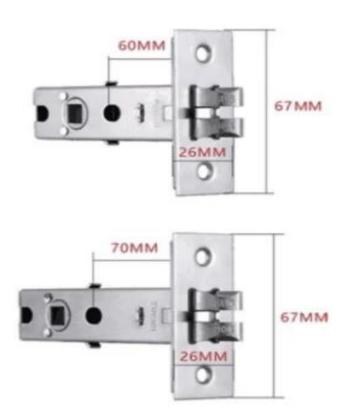

## **Technical parameters**

- 1. Power supply :6VDC, 4 -cell highperforming alkaline batteries;
- 2. Battery life :Around 12 monthes;
- 3. Static power consumpption: Less than 12 mA;
- 4. Dynamic power consumpption:180mA;
- $5.\ Low\ voltage\ indication:$  When CPU working voltage is lower than 4.8V, the red light will show when key card used to unlock, for that time on still can open the door about  $200\ times$
- 6. Emergency unlocking: Not restricted by any control , even is double, still can open the

door;

- 7. Unlock record :Lock record 420 the latestopen records;
- 8. Mechanical key unlock: A traditional stan-alone mechanical emergency unlocking key to ensure that door can still open normally under emergency;
- 9. Installation requirements:For doorsbetween 38mm-65mm thick.



## **Features**

- > RF door card encryption technology, which can accurately identify the specified unlock card;
- > Adopt international standard five-lock tongue electronic lock, in line with ANSI standards;
- > The lock body conforms to the universal opening standard of China's national security security door;
- > Zinc alloy super strong textured material, polished with high quality surface technology;
- > Dust-proof, anti-intense full protection design;
- > Free handle for safe use:
- > European famous designers, streamlined design;
- > Suitable for hotels, luxury villas, high-end apartments and high-end office buildings;
- > Powered by 4AA batteries that provide up to 1 year normal life time.