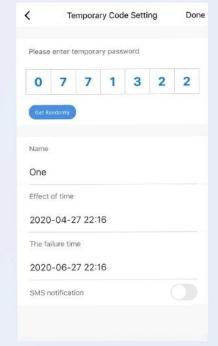

Remote Control: The smart keyless entry door lock is perfect for airbnb short-term rental hosts, rental property management. Convenient APP management system, you can manage your smart lock anytime and anywhere.