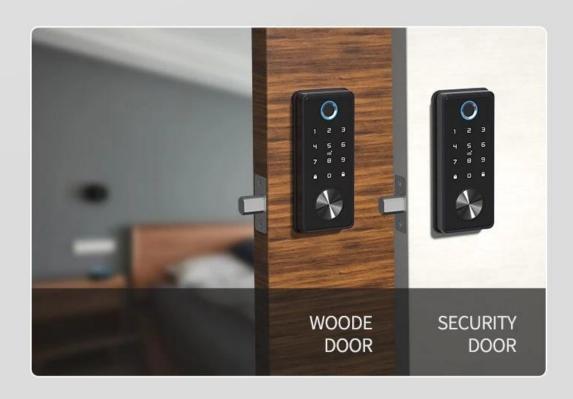

|
| Product Name         | smart Deadbolt door lock                                               |
| Unlock way           | APP, Fingerprint, code, card, key                                      |
| Material             | Aluminum alloy                                                         |
| Color                | Satin nickel /Black Nickel/White                                       |
| Door thickness       | 35-55mm                                                                |
| Suitable for         | Appartment Home Hotel                                                  |
| Power supply         | 4PCS AA Alkaline Battery                                               |



# Suitable for All Doors and Scenarios



Scenario 1

Scenario 2



# Semiconductor Biometrics

Identify fingerprints by circular groove design.





## Convenient App Managemant



lock and unlock automatically with the auto structural design, freeing your hands







User management



log



\*Language:Chinese simplified,chinese traditional, English,spanish,Portuguese,russian,French,Malay; more coming

## **APPLICATION**



Multi-Locks Manage



Authorized adminnistarators



**Push warning information** 



User management

### PRODUCT STRUCTURE DIAGRAM



- 1 Battery Case
- ② Waterproof Rubber Pad
- 3 Fingerprint Reader
- 4 Touch Keypad

- 5 Card Reader
- 6 Mechanical Keyhole
- ① Lock Cylinder
- **8** Emergency Charging Port



| Product model: T1               | Lock body: Deadbolt                  |
|---------------------------------|------------