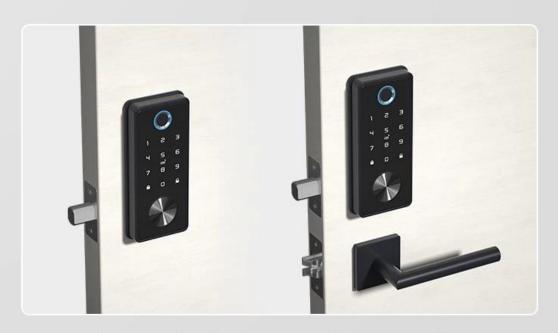

fi, bluetooth                                                        |
| Product Name         | smart Deadbolt door lock                                               |
| Unlock way           | APP, Fingerprint, code, card, key                                      |
| Material             | Aluminum alloy                                                         |
| Color                | Satin nickel /Black Nickel/White                                       |
| Door thickness       | 35-55mm                                                                |
| Suitable for         | Appartment Home Hotel                                                  |
| Power supply         | 4PCS AA Alkaline Battery                                               |



# Suitable for All Doors and Scenarios



Scenario 1

Scenario 2



# Semiconductor Biometrics

Identify fingerprints by circular groove design.





## Convenient App Managemant



lock and unlock automatically with the auto structural design, freeing your hands







User management



log



\*Language:Chinese simplified,chinese traditional, English,spanish,Portuguese,russian,French,Malay; more coming

## **APPLICATION**



Multi-Locks Manage



Authorized adminnistarators



**Push warning information** 



User management

### PRODUCT STRUCTURE DIAGRAM



- 1 Battery Case
- ② Waterproof Rubber Pad
- 3 Fingerprint Reader
- 4 Touch Keypad

- 5 Card Reader
- 6 Mechanical Keyhole
- ① Lock Cylinder
- **8** Emergency Charging Port



| Product model: T1               | Lock body: Deadbolt                  |
|--------------------