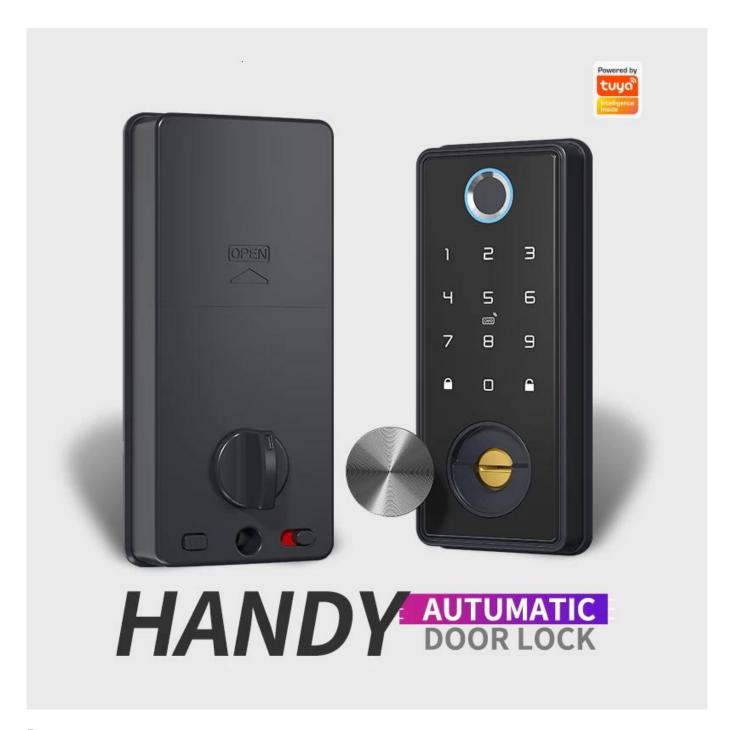

#### **Features:**

5 Ways to Unlock: The smart Lock front lock unlock/lock through App,fingerprint,smart card,mechanical keys or enter passcode on the keypad. No longer worry about losing or forgetting your keys. With this keypad deadbolt lock, no need to keep guests waiting from outside.