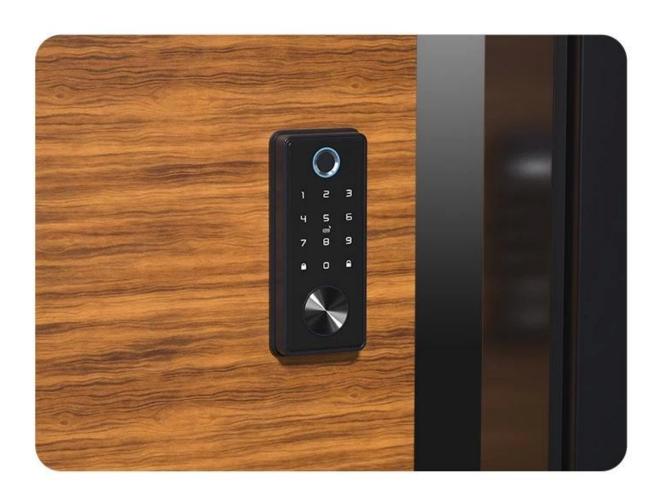

#### **Features:**

5 Ways to Unlock: The smart Lock front lock unlock/lock through App,fingerprint,smart card,mechanical keys or enter passcode on the keypad. No longer worry about losing or forgetting your keys. With this keypad deadbolt lock, no need to keep guests waiting from outside.

Easy Installation: With the detailed manual and instructional videos. Easy to install in minutes with just a phillips screwdriver. No locksmith needed. just change the direction of the door in the app(the door thickness of 1.4 inch-1.97 inch).