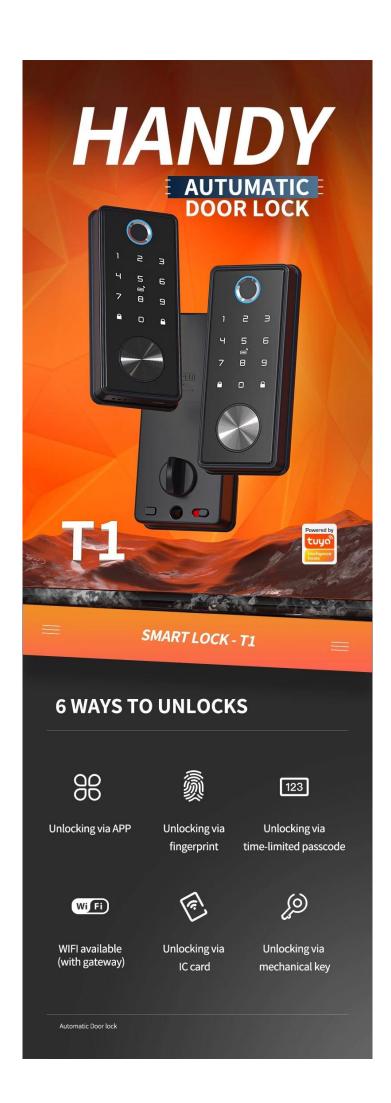

#### **Features:**

5 Ways to Unlock: The smart Lock front lock unlock/lock through App,fingerprint,smart card,mechanical keys or enter passcode on the keypad. No longer worry about losing or forgetting your keys. With this keypad deadbolt lock, no need to keep guests waiting from outside.

Remote Control: The smart keyless entry door lock is perfect for airbnb short-term rental hosts, rental property management. Convenient APP management system, you can manage your smart lock anytime and anywhere.