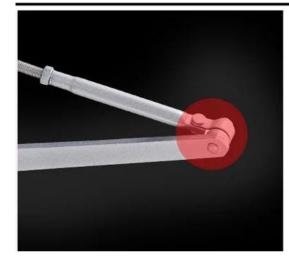

# 1 STRETCHABLE MECHANIC

Mechanic Arm can be adjustable,stretchable,even when doorframe and door are not in same plane, it is still able to be installed,satisfying your multiple requirements

### 2 FASTENED RIVETS

Fastening Rivets assure stablity in connection, effective solution in usage and safety, premium performance in wearproof

Special Structure Design For Components, Multi-Step Processes For Manufacturing, Pass 100000 Times Test, Premium&Durable