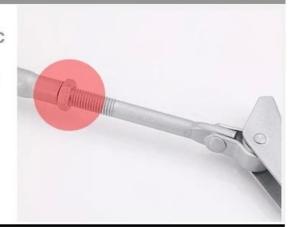

### 2 FASTENED RIVETS

Fastening Rivets assure stablity in connection, effective solution in usage and safety, premium performance in wearproof

Special Structure Design For Components, Multi-Step Processes For Manufacturing, Pass 100000 Times Test, Premium&Durable