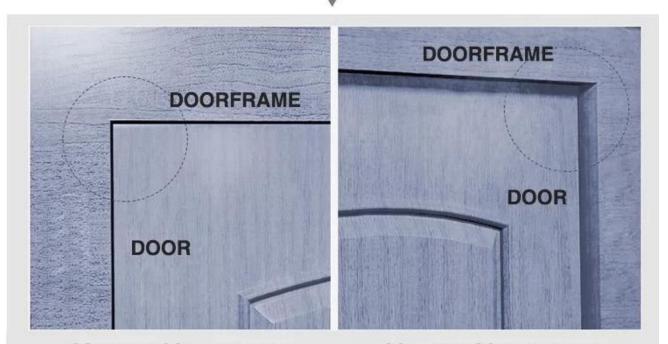

### ASSURE DOOR AND DOORFRAME ARE ON THE SAME PLANE

#### DOOR AND DOORFRAME ARE ON THE SAME PLANE

Whatever you use it on inwarder or outward door,just make sure door and doorframe on the same plane, then door closer will work