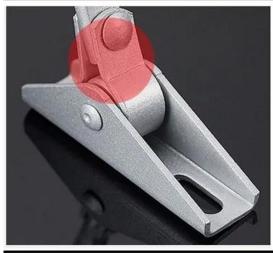

# 1 STRETCHABLE MECHANIC

Mechanic Arm can be adjustable,stretchable,even when doorframe and door are not in same plane, it is still able to be installed,satisfying your multiple requirements