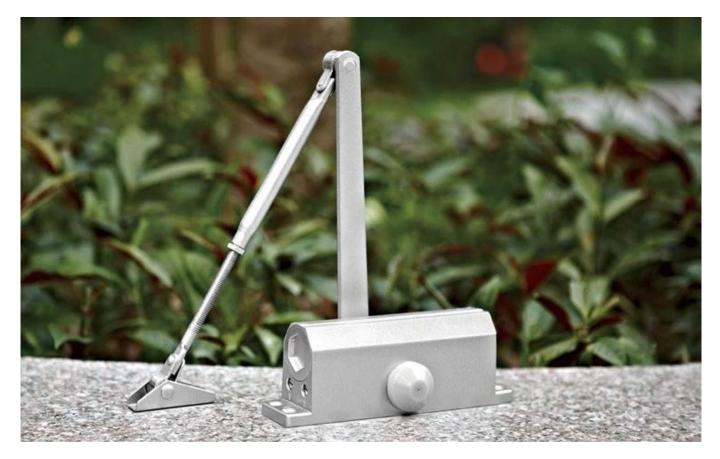

#### **PRODUCT DETAILS SHOW**

# 1 STRETCHABLE MECHANIC

Mechanic Arm can be adjustable,stretchable,even when doorframe and door are not in same plane, it is still able to be installed,satisfying your multiple requirements

## 4 POLE&BEARING

Special Structure Design For Components, Multi-Step Processes For Manufacturing, Pass 100000 Times Test,Premium&Durable Advantage:

Door closer is installed at the top of the door leaf with single opening, is applicable to wooden door steel door and fire door.