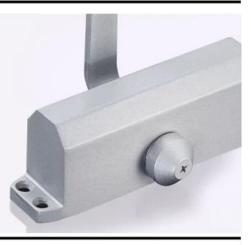

## 4 POLE&BEARING

Special Structure Design For Components, Multi-Step Processes For Manufacturing, Pass 100000 Times Test,Premium&Durable Advantage:

Door closer is installed at the top of the door leaf with single opening, is applicable to wooden door steel door and fire door.