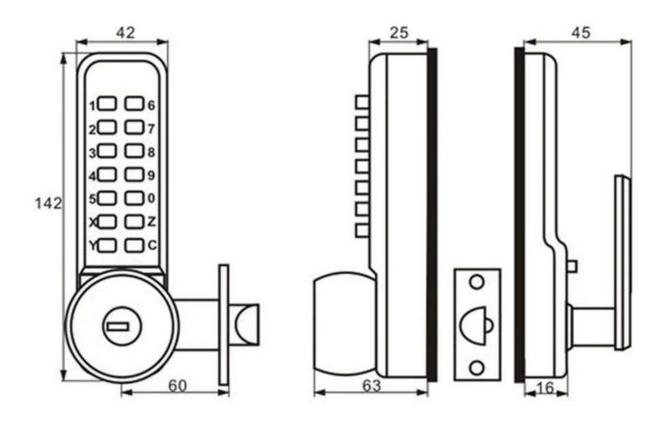

**Keystroke function:** 14 buttons, including 10 number keystroke and 4 letter keystroke. Special key—button "C", eliminate misinput, easily use.

Numeral key-choose 4-7buttons to set the password in 13 keystroke except button "C".

## Features:

- Stylish, compact design Keyless, Smart, High Security, Artistic.
- Durable zinc alloy plates and handle; Stainless steel internal fittings

- Easy to operate, needs no key or card, batteries not required.
- Install on right or left edge of the door
- Suitable for offices, classrooms, apartments, etc.
- Suitable for door between 35 mm and 60 mm thick.