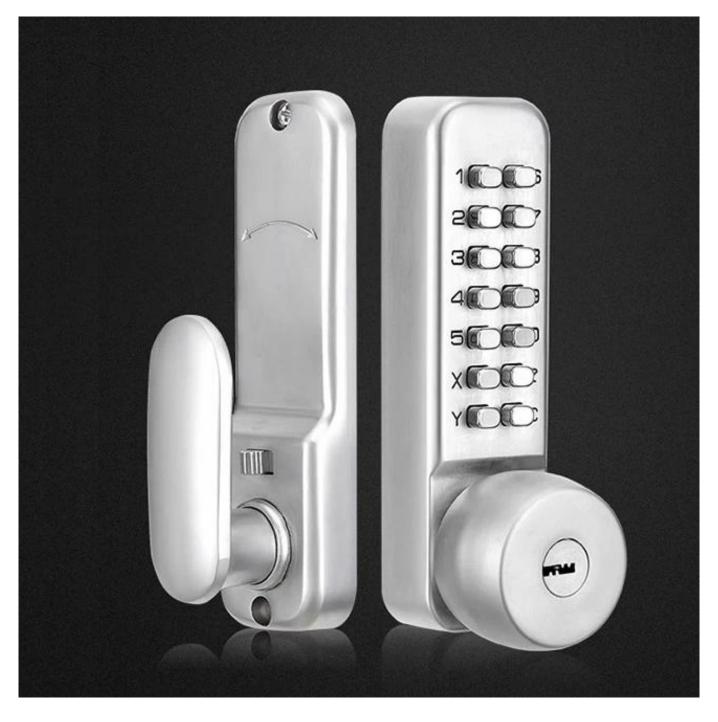

## Instruction:

Mechanical Code Lock is a **digital keypad lock** without battery! It's made of zinc alloy finished with pearl chrome, lastest design style! It works well, widely used in various flat door projects!

**Keystroke function:** 14 buttons, including 10 number keystroke and 4 letter keystroke. Special key—button "C", eliminate misinput, easily use.

Numeral key-choose 4-7buttons to set the password in 13 keystroke except button "C".

**Change code function:** basic on the customers' need , one should change password, 7buttons most one time, but not overlap.

**Security function:** exactitude design, preciseness structure, mechanism motion. with strict trial ,it can still work normally after 50000 times opening, Possess security and secrecy.