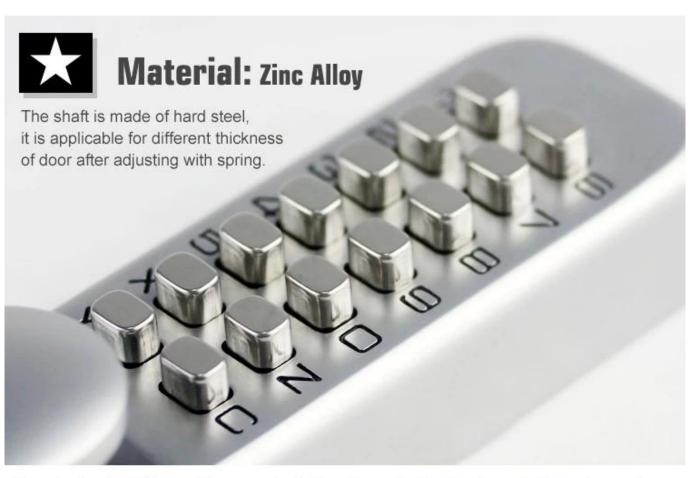

## Features:

- Stylish, compact design Keyless, Smart, High Security, Artistic.
- Durable zinc alloy plates and handle; Stainless steel internal fittings

- Easy to operate, needs no key or card, batteries not required.
- Install on right or left edge of the door
- Suitable for offices, classrooms, apartments, etc.
- Suitable for door between 35 mm and 60 mm thick.