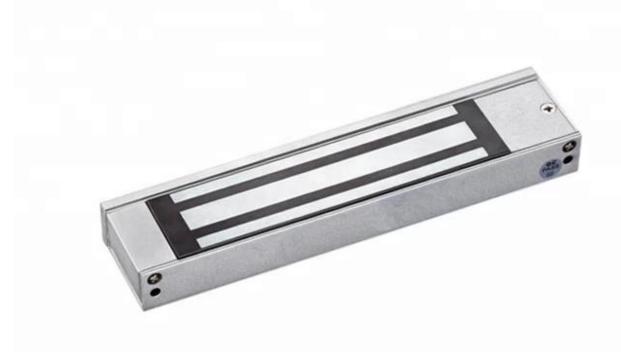

Suitable Humidity: 0~90%(non-condensing)

Finishes for Shell: Anodized aluminum

Finishes for Magnetic: Zinc Finishes for Armature: Zinc

Magnetic Lock detail picture