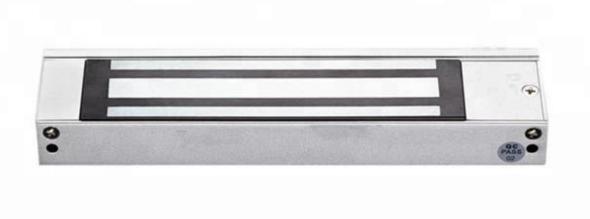

#### Features of electro magnetic lock:

Dimension:L170×W35×H26,Weight:1.2kg

pull:180kg,Voltage:DC12V

Current consumption:12V/350mA

#### Technical Specification of electro magnetic lock:

Holding Force:180kg(350Lbs)

Voltage: 12VDC

Current Draw: 12V/100mA

Suitable for: File Cabinet , Display Cabinet

Surface Temp: ≤+20°C

Operating Temp:  $10 \sim +55$ °C(14-131F)

Suitable Humidity: 0~90%(non-condensing)

Finishes for Shell: Anodized aluminum

Finishes for Magnetic: Zinc Finishes for Armature: Zinc

Magnetic Lock detail picture