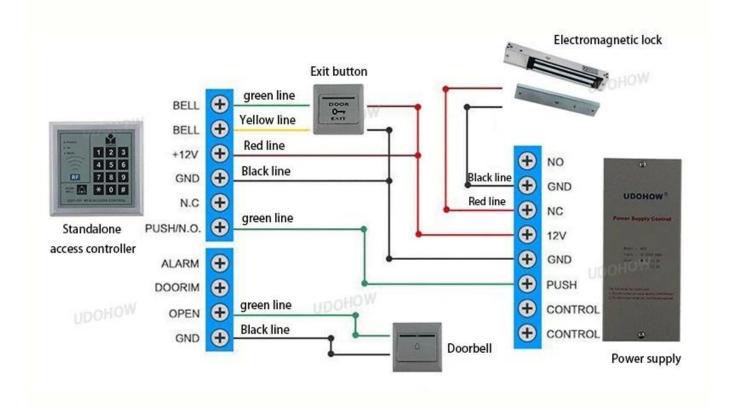

|
| Holding Force: 280kgs/600lbs |          |                              |          |
| DH-280G                      | DH-280A  |                              | DH-280GS |
| *****                        |          |                              |          |
| Holding Force: 350kgs/750lbs |          |                              |          |
| DH-350G                      | DH-350A  |                              | DH-350GS |
| »                            | Dinama s |                              |          |
| Holding Force:60KG/100lbs    |          | Holding Force: 500kg/1200lbs |          |
| DH-60G                       |          | DH-500G                      |          |
|                              |          | Section 200                  |          |

## **►** Installation



## ► About us



Our company is a high-tech enterprise. We havebeen specialized in the R&D, production and marketing of Access Control Products. Products include Hotel Locks, Fingerprint Locks, Keypad Locks, Electromagnetic Locks, Electric Locks, Electric Bolt Locks, Power Supplies for Access Control, Access Controllers, Access Control Boards, Access Readers, RFID Cards, Exit Buttons and Switches,

Time AttendanceAccess Controls, Door Closers, Fingerprint Access Controllers, and Cabinet Locks.







UDOHOW

Products have Certification

of CB, ROHS, FCC. From the lock - lock

body - electronic board, UDOHOW

masters the international advanced

system lock technology and has a high

quality assurance.



The company Upholds thebusiness.

philosophy of "Endless innovation,
good faith forev