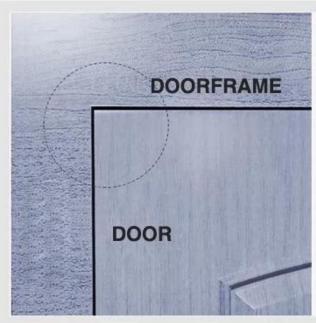

## ASSURE DOOR AND DOORFRAME ARE ON THE SAME PLANE

Whatever you use it on inwarder or outward door, just make sure door and doorframe on the same plane, then door closer will work