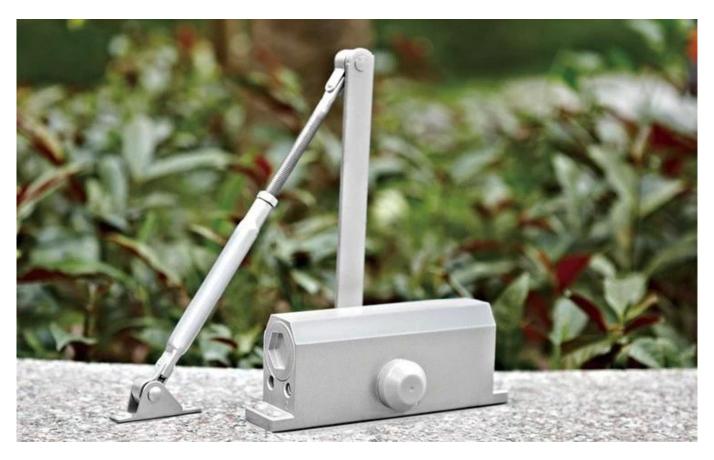

### **PRODUCT DETAILS SHOW**

#### Advantage:

Door closer is installed at the top of the door leaf with single opening, is applicable to wooden door  $\square$  steel door and fire door.

Appliable to single door with the maximum door width of 950mm and door weight of 35-65kg.