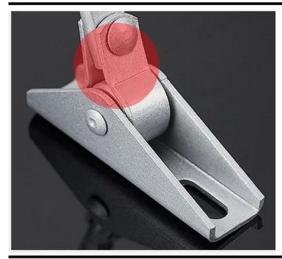

# 2 FASTENED RIVETS

Fastening Rivets assure stablity in connection, effective solution in usage and safety, premium performance in wearproof

Special Structure Design For Components, Multi-Step Processes For Manufacturing, Pass 100000 Times Test, Premium & Durable

Special Structure Design For Components, Multi-Step Processes For Manufacturing, Pass 100000 Times Test,Premium&Durable