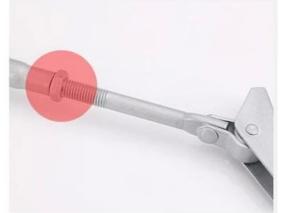

## STRETCHABLE MECHANIC

Mechanic Arm can be adjustable, stretchable, even when doorframe and door are not in same plane, it is still able to be installed, satisfying your multiple requirements