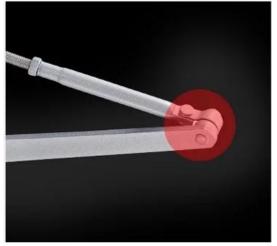

## STRETCHABLE MECHANIC

Mechanic Arm can be adjustable, stretchable, even when doorframe and door are not in same plane, it is still able to be installed, satisfying your multiple requirements

# 2 FASTENED RIVETS

Fastening Rivets assure stablity in connection, effective solution in usage and safety, premium performance in wearproof

Special Structure Design For Components, Multi-Step Processes For Manufacturing, Pass 100000 Times Test, Premium & Durable

Special Structure Design For Components, Multi-Step Processes For Manufacturing, Pass 100000 Times Test,Premium&Durable