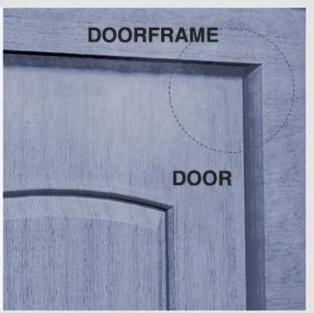

# DOOR AND DOORFRAME ARE NOT ON THE SAME PLANE

Whatever you use it on inwarder or outward door just make sure door and doorframe on the same plane, then door closer will work