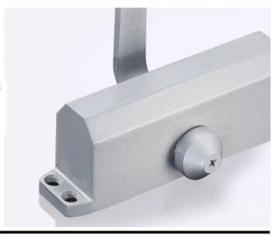

#### Advantage:

Door closer is installed at the top of the door leaf with single opening, is applicable to wooden door  $\square$  steel door and fire door.

Appliable to single door with the maximum door width of 950mm and door weight of 35-65kg.