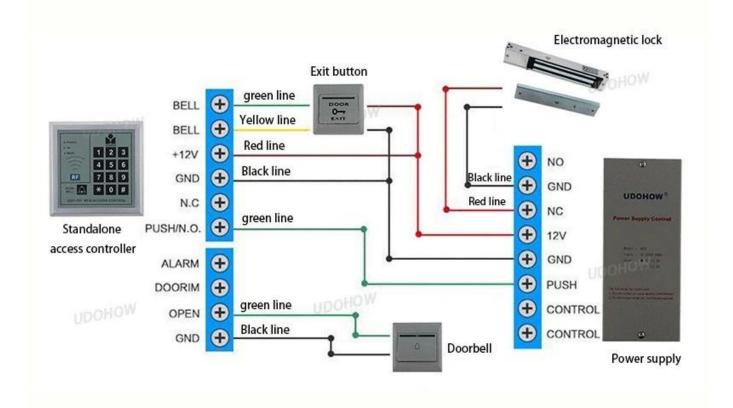

| Holding Force: 280kgs/600lbs |          |                              |          |
| DH-280G                      | DH-280A  |                              | DH-280GS |
| *****                        |          |                              |          |
| Holding Force: 350kgs/750lbs |          |                              |          |
| DH-350G                      | DH-350A  |                              | DH-350GS |
| »                            | Dinama s |                              |          |
| Holding Force:60KG/100lbs    |          | Holding Force: 500kg/1200lbs |          |
| DH-60G                       |          | DH-500G                      |          |
|                              |          | Section 200                  |          |

### **►** Installation



## ► About us



Our company is a high-tech enterprise. We havebeen specialized in the R&D, production and marketing of Access Control Products. Products include Hotel Locks, Fingerprint Locks, Keypad Locks, Electromagnetic Locks, Electric Locks, Electric Bolt Locks, Power Supplies for Access Control, Access Controllers, Access Control Boards, Access Readers, RFID Cards, Exit Buttons and Switches,

Time AttendanceAccess Controls, Door Closers, Fingerprint Access Controllers, and Cabinet Locks.







UDOHOW

Products have Certification

of CB, ROHS, FCC. From the lock - lock

body - electronic board, UDOHOW

masters the international advanced

system lock technology and has a high

quality assurance.



The company Upholds thebusiness.

philosophy of "Endless innovation,
good faith forev