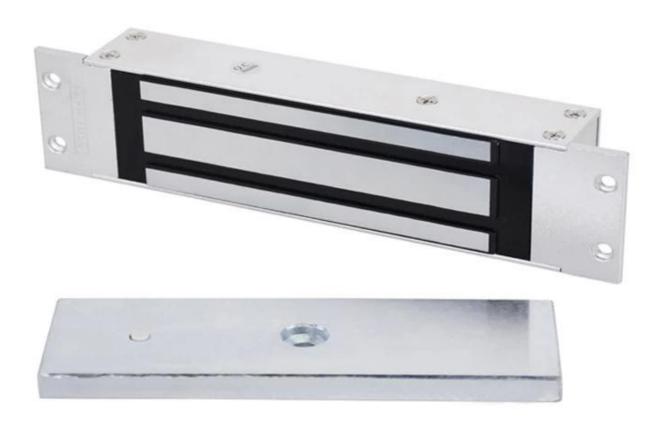

Finishes for Magnetic: Zinc Finishes for Armature: Zinc

Magnetic Lock detail picture