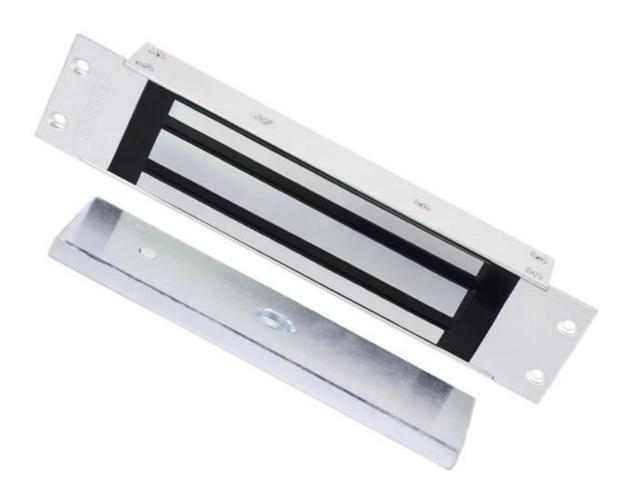

Finishes for Magnetic: Zinc Finishes for Armature: Zinc

Magnetic Lock detail picture