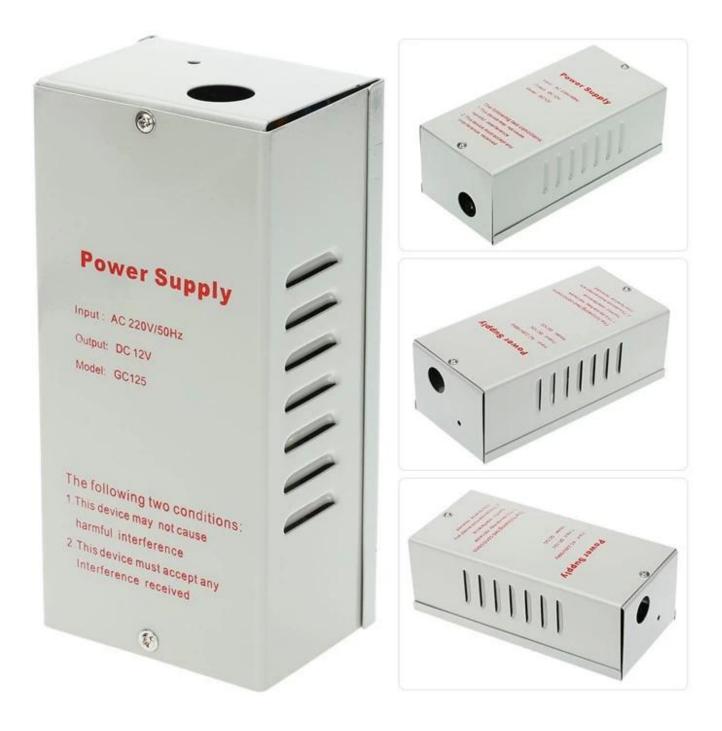

## 220VAC Access Control Power supply For All Electric Locks

## Application:

This Uninterrupted Power Supplies are widely used to Building intercoms and kinds of access controllers, especially for kinds of electric locks and bolts.

Specifications:

Power input: Standard 220VAC Power output: Standard 12VDC,3A Control electric locks or bolts directly Lessen the load of access controller Save project wires With UPS terminal which can connect with battery Lower potential trouble NC/NO output Control all kinds of electric locks Has delay control circuit Unlock delay time in 0~10S Auto protective function Dimension:215X 170 X75 MM