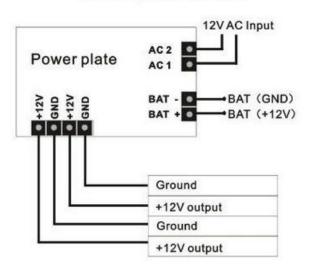

## 220VAC Access Control Power supply For All Electric Locks

## Application:

This Uninterrupted Power Supplies are widely used to Building intercoms and kinds of access controllers, especially for kinds of electric locks and bolts.

Specifications:

Power input: Standard 220VAC Power output: Standard 12VDC,3A Control electric locks or bolts directly Lessen the load of access controller Save project wires With UPS terminal which can connect with battery Lower potential trouble NC/NO output Control all kinds of electric locks Has delay control circuit Unlock delay time in 0~10S Auto protective function Dimension:215X 170 X75 MM





## Implicit batteries



Don't implicit batteries