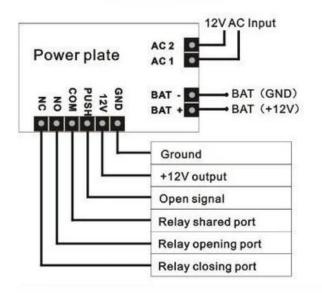

## 220VAC Access Control Power supply For All Electric Locks

## Application:

This Uninterrupted Power Supplies are widely used to Building intercoms and kinds of access controllers, especially for kinds of electric locks and bolts.

Specifications:

Power input: Standard 220VAC Power output: Standard 12VDC,3A Control electric locks or bolts directly Lessen the load of access controller Save project wires With UPS terminal which can connect with battery Lower potential trouble NC/NO output Control all kinds of electric locks Has delay control circuit Unlock delay time in 0~10S Auto protective function Dimension:215X 170 X75 MM





## Implicit batteries



Don't implicit batteries