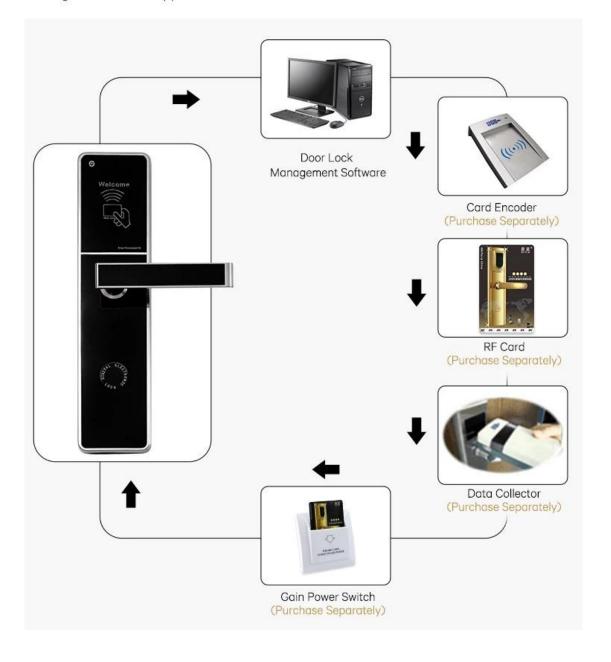

## **Management Collocation**

Other accessories need to be purchased in addition to the lock

Software: It is management system. Work on Window XP/7/8/10 (free).

Simple and intuitive. Compatible with most of the common property management systems(PMS) interface.

Can manages the locking plan 64,000 doors.

Computer: It is used to install lock management software, prepared by hotel.

**Card encoder** : Device for reading and encoding(issue) the card. USB port. Serveral encoders can work simultaneously in a network.

Cards : To open lock and get power from the energy saving switch,

one Lock need at least one pcs card, for opend door. 100,000 times durable.

Energy-saving switch: device allow the key card to turn on the lighting system and air controller of the room.

Lock : Install onto the door. Independent, wireless, battery-operated. It stores latest 220 events. Perfect reading. Advanced security performance.