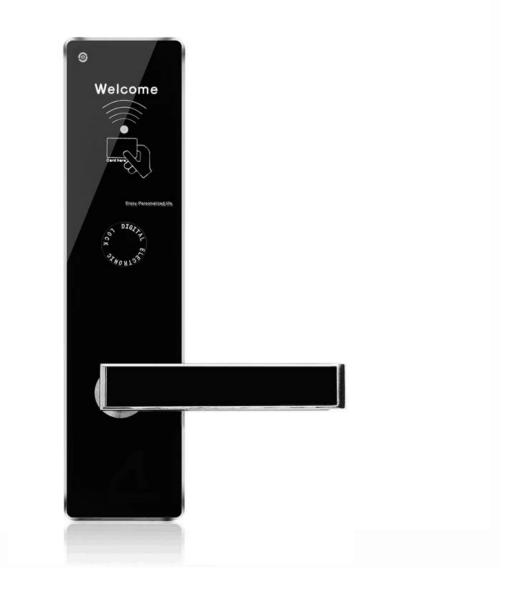

Lock : Install onto the door. Independent, wireless, battery-operated. It stores latest 220 events. Perfect reading. Advanced security performance.