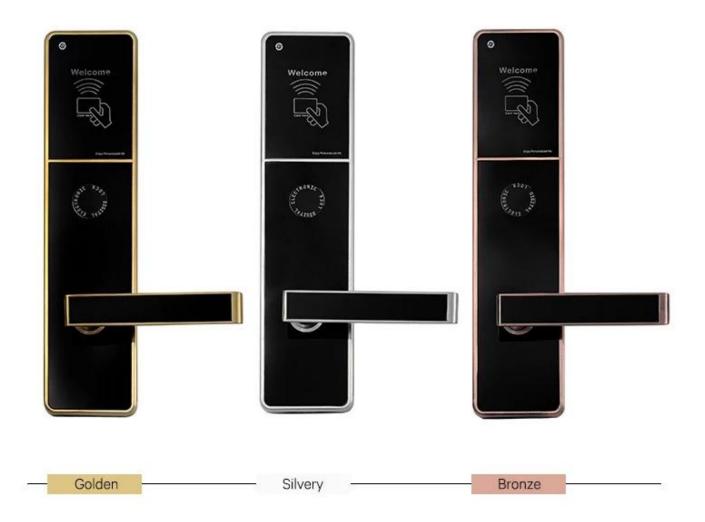

tive. Compatible with most of the common property management systems(PMS) interface.

Can manages the locking plan 64,000 doors.

Computer: It is used to install lock management software, prepared by hotel.

**Card encoder** : Device for reading and encoding(issue) the card. USB port. Serveral encoders can work simultaneously in a network.

Cards : To open lock and get power from the energy saving switch,

one Lock need at least one pcs card, for opend door. 100,000 times durable.

Energy-saving switch: device allow the key card to turn on the lighting system and air controller of the room.

Lock : Install onto the door. Independent, wireless, battery-operated. It stores latest 220 events. Perfect reading. Advanced security performance.



# **Selective Color**

High Qualify Life Choices



Our certificates

### OUR CERTIFICATE



#### Contact us







### **Sincerely for your service**

You are welcome to come to consult

Contact: Winnie Liang Cellphone/Wechat/Whatsapp: +86 13602510930 Skype: udohow1 Email: info@udohow.com Web: www.udohow.com

Click Back Home