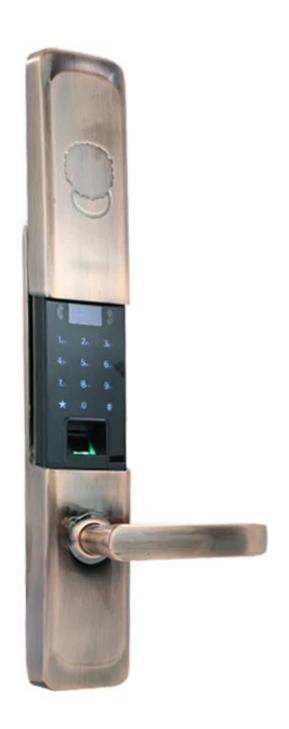

# 2020 Latest Design Luxury Style Semi-automatic anti theft Fingerprint Smart Lock

Panel & Handle Material: Stainless steel Mortise material: Stainless steel tongue

 $Fingerprint\ capacity:\ 100pcs$ 

Card Capacity: 200pcs Master card: 1pc Battery: 4pcs battery Door thickness: 40-110mm

Operating temperature: -20°C-60°C

Working humidity: 15%-95%

Door type: Wooden door, Security door, Copper door

4 kinds of door opening methods, fingerprint unlocking, password unlocking, proximity card unlocking, mechanical key unlocking. Store the latest 200 opening records.