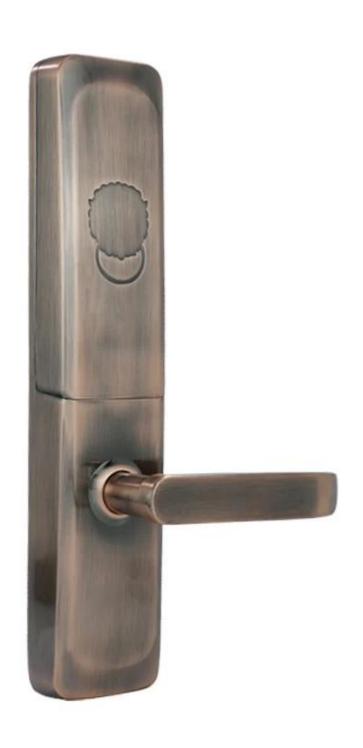

# 2020 Latest Design Luxury Style Semi-automatic anti theft Fingerprint Smart Lock

Panel & Handle Material: Stainless steel Mortise material: Stainless steel tongue

 $Fingerprint\ capacity:\ 100pcs$ 

Card Capacity: 200pcs Master card: 1pc Battery: 4pcs battery Door thickness: 40-110mm

Operating temperature: -20°C-60°C

Working humidity: 15%-95%

Door type: Wooden door, Security door, Copper door

4 kinds of door opening methods, fingerprint unlocking, password unlocking, proximity card unlocking, mechanical key unlocking. Store the latest 200 opening records.