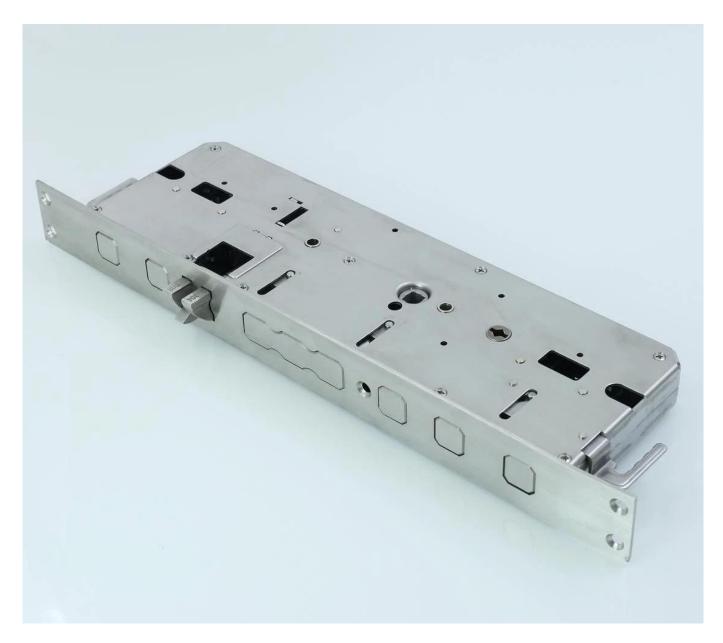

# 2020 Latest Design Luxury Style Semi-automatic anti theft Fingerprint Smart Lock

Panel & Handle Material: Stainless steel Mortise material: Stainless steel tongue

 $Fingerprint\ capacity:\ 100pcs$ 

Card Capacity: 200pcs Master card: 1pc Battery: 4pcs battery Door thickness: 40-110mm

Operating temperature: -20°C-60°C

Working humidity: 15%-95%

Door type: Wooden door, Security door, Copper door

4 kinds of door opening methods, fingerprint unlocking, password unlocking, proximity card unlocking, mechanical key unlocking. Store the latest 200 opening records.