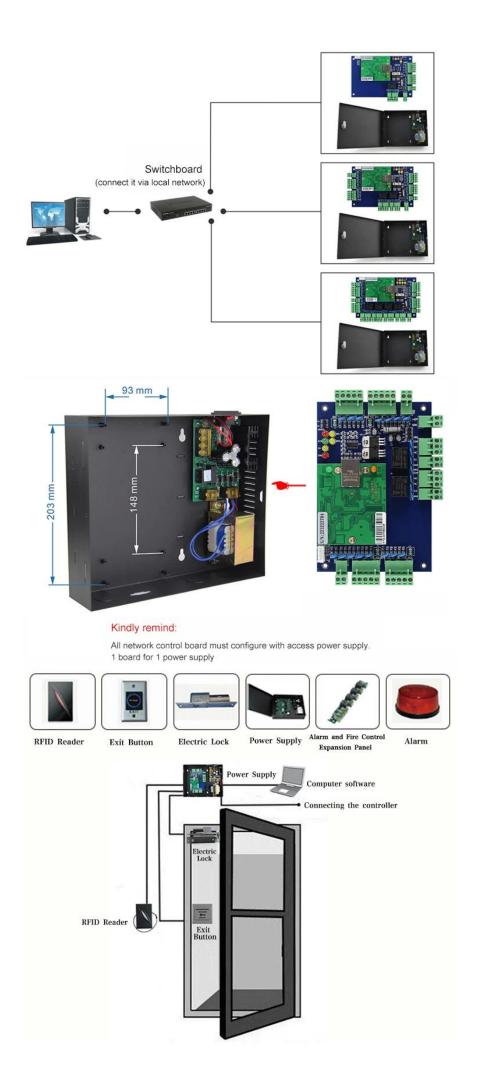

single buildings to multiple sites spread over remote locations and linked via RS485, RS232 or TCP/IP.

The user-friendly Access software programs the system within a few minutes, from a non-dedicated PC. Access Software provides numerous access control and alarm monitoring features: expiry date for clubs, automatic activation, interlock between two doors, time zones, supervision, anti-passback, activity reports...

DH-7002 TCP networkaccess control panel is a device combined the most advanced chip technology and mechanics of communication. It can control 2 doors with 4 readers, bidirectional network control system. For each door, user can connect the controller with one reader for entry and one button for exit; or connect onereader for entry and one reader for exit to realize safer door access controlrequest. Whenever required, the data stored in the controllers is transferred to the computer and activity reports are printed. Each controller worksindependently and keeps its own database.

#### Features:

Support offline work, TCP/IP communication; allow direct connection with computer via network cable. S upport LAN, remote control by PC software.

Compared to standard standalone access controller, this device separates the reader and the controller to individual parts so to realize higher safety request of your customer.