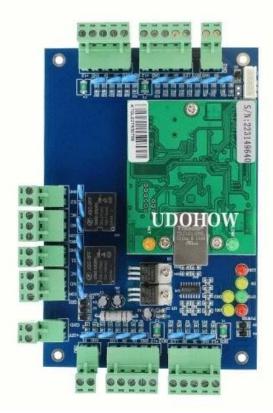

DH-7002 TCP networkaccess control panel is a device combined the most advanced chip technology and mechanics of communication. It can control 2 doors with 4 readers, bidirectional network control system. For each door, user can connect the controller with one reader for entry and one button for exit; or connect onereader for entry and one reader for exit to realize safer door access controlrequest. Whenever required, the data stored in the controllers is transferred to the computer and activity reports are printed. Each controller worksindependently and keeps its own database.

# **▶**Product Pictures: