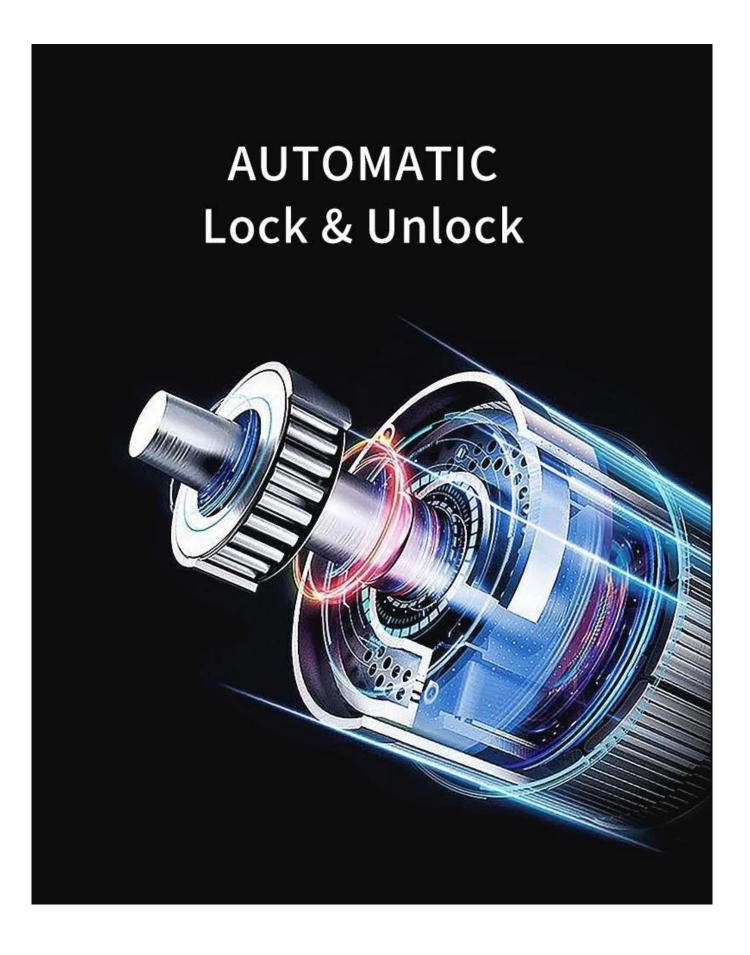

## Convenient App Managemant

lock and unlock automatically with the auto structural design, freeing your hands

User management

log

\*Language:Chinese simplified,chinese traditional, English,spanish,Portuguese,russian,French,Malay; more coming

Smart security lock: You can check the unlocking record through the app to know when your children come home, and when your family forgets to close the door, the keyless smart gate lock will lock automatically to protect your family's safety. (can be 5s, 10s, 30s, 60s or custom seconds).