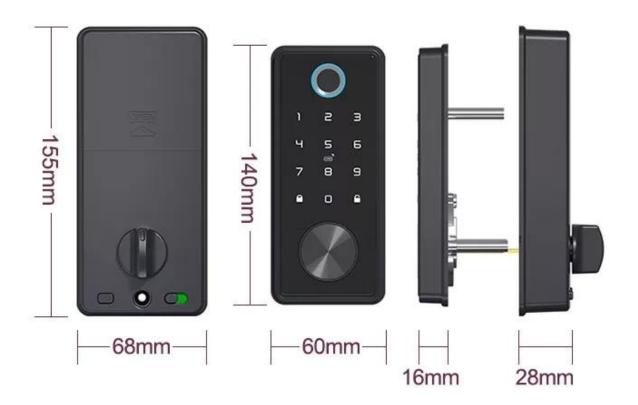

### PRODUCT STRUCTURE DIAGRAM

- 1 Battery Case
- ② Waterproof Rubber Pad
- 3 Fingerprint Reader
- 4 Touch Keypad

- 5 Card Reader
- 6 Mechanical Keyhole
- ① Lock Cylinder
- **8** Emergency Charging Port

| Product model: T1               | Lock body: Deadbolt                  |
|---------------------------------|--------------------------------------|
| Color: Black/Silver             | Material: Aluminum Alloy             |
| Lock cylinder: Level-C optional | Communication: Wifi/Bluetooth/Zigbee |
| Power: 4 AA batteries           | Type: Interior doors                 |
| Door thickness: 38-55mm         | Opening direction: Universal         |
| Front: 64(W)*144(H)*17(D)mm     | Back: 73(W)*161(H)*48(D)mm           |