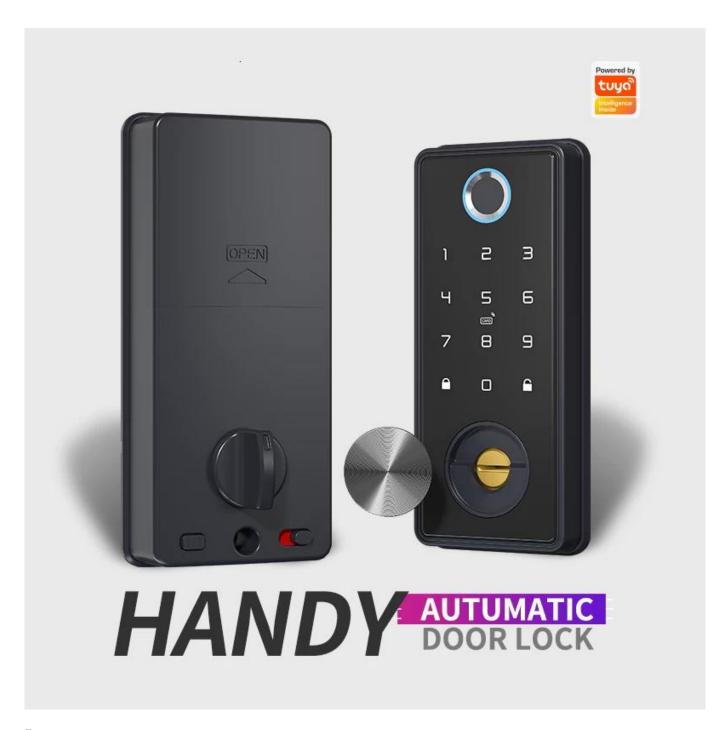

#### **Features:**

5 Ways to Unlock: The smart Lock front lock unlock/lock through App,fingerprint,smart card,mechanical keys or enter passcode on the keypad. No longer worry about losing or forgetting your keys. With this keypad deadbolt lock, no need to keep guests waiting from outside.