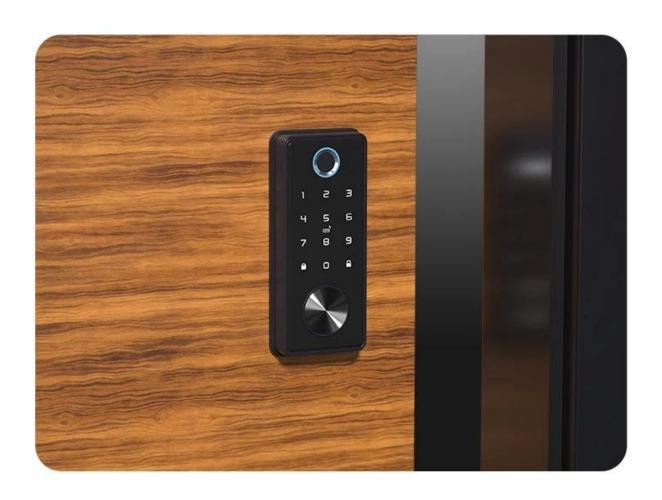

### PRODUCT STRUCTURE DIAGRAM

- 1 Battery Case
- ② Waterproof Rubber Pad
- 3 Fingerprint Reader
- 4 Touch Keypad

- 5 Card Reader
- 6 Mechanical Keyhole
- ① Lock Cylinder
- **8** Emergency Charging Port

| Product model: T1               | Lock body: Deadbolt                  |
|---------------------------------|--------------------------------------|
| Color: Black/Silver             | Material: Aluminum Alloy             |
| Lock cylinder: Level-C optional | Communication: Wifi/Bluetooth/Zigbee |
| Power: 4 AA batteries           | Type: Interior doors                 |
| Door thickness: 38-55mm         | Opening direction: Universal         |
| Front: 64(W)*144(H)*17(D)mm     | Back: 73(W)*161(H)*48(D)mm           |