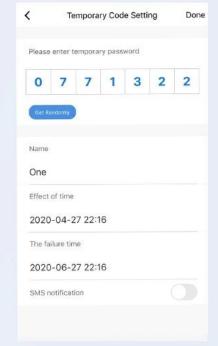

Remote Control: The smart keyless entry door lock is perfect for airbnb short-term rental hosts, rental property management. Convenient APP management system, you can manage your smart lock anytime and anywhere.

Smart security lock: You can check the unlocking record through the app to know when your children come home, and when your family forgets to close the door, the keyless smart gate lock will lock automatically to protect your family's safety. (can be 5s, 10s, 30s, 60s or custom seconds).