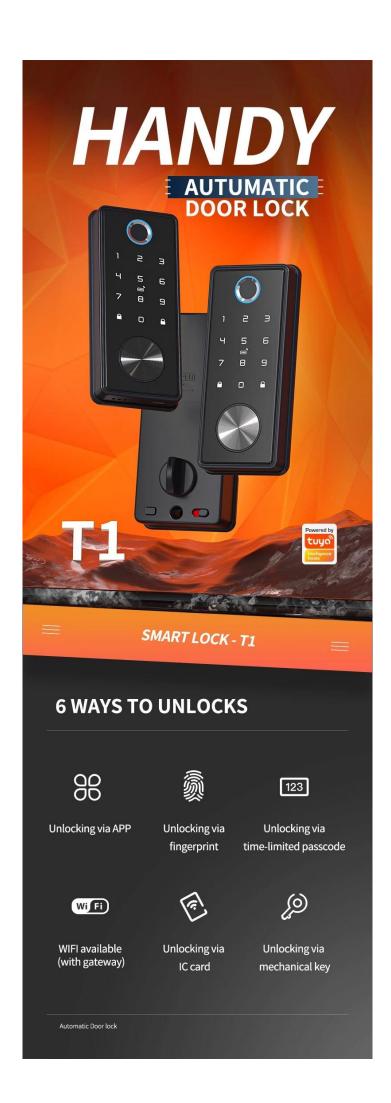

#### **Features:**

5 Ways to Unlock: The smart Lock front lock unlock/lock through App,fingerprint,smart card,mechanical keys or enter passcode on the keypad. No longer worry about losing or forgetting your keys. With this keypad deadbolt lock, no need to keep guests waiting from outside.

Remote Control: The smart keyless entry door lock is perfect for airbnb short-term rental hosts, rental property management. Convenient APP management system, you can manage your smart lock anytime and anywhere.

3D Technology Fingerprint Senor: Biometric smart door lock possesses a more sensitive

fingerprint reader, it can quickly and correctly recognize when your finger is correctly put on the touch screen. Free you from mess of multiple keys and busy hands.

Smart security lock: You can check the unlocking record through the app to know when your children come home, and when your family forgets to close the door, the keyless smart gate lock will lock automatically to protect your family's safety. (can be 5s, 10s, 30s, 60s or custom seconds).

Easy Installation: With the detailed manual and instructional videos. Madali na install in minutes with just a phillips screwdriver. No locksmith needed. just change the direction of the door in the app(the door thickness of 1.4 inch-1.97 inch).