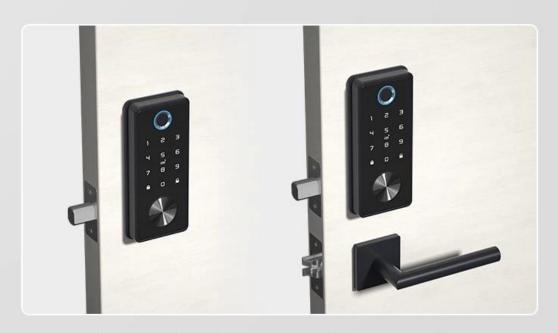

fi, bluetooth                                                        |
| pangalan ng Produkto | smart Deadbolt door lock                                               |
| Unlock way           | APP, Fingerprint, code, card, key                                      |
| Material             | Aluminum alloy                                                         |
| Kulay                | Satin nickel /Black Nickel/White                                       |
| Door thickness       | 35-55mm                                                                |
| Angkop para sa       | Appartment Home Hotel                                                  |
| Power supply         | 4PCS AA Alkaline Battery                                               |



# Suitable for All Doors and Scenarios



Scenario 1

Scenario 2



# Semiconductor Biometrics

Identify fingerprints by circular groove design.





## Convenient App Managemant



lock and unlock automatically with the auto structural design, freeing your hands







User management



log



\*Language:Chinese simplified,chinese traditional, English,spanish,Portuguese,russian,French,Malay; more coming

## **APPLICATION**



Multi-Locks Manage



Authorized adminnistarators



**Push warning information** 



User management

### PRODUCT STRUCTURE DIAGRAM



- 1 Battery Case
- ② Waterproof Rubber Pad
- 3 Fingerprint Reader
- 4 Touch Keypad

- 5 Card Reader
- 6 Mechanical Keyhole
- ① Lock Cylinder
- **8** Emergency Charging Port



| Product model: T1               | Lock body: Deadbolt                  |
|--------------------