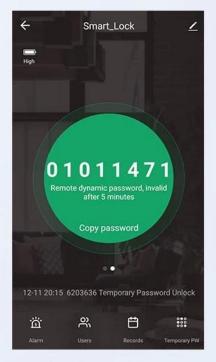

Remote Control: The smart keyless entry door lock is perfect for airbnb short-term rental hosts, rental property management. Convenient APP management system, you can manage your smart lock anytime and anywhere.

Smart security lock: You can check the unlocking record through the app to know when your children come home, and when your family forgets to close the door, the keyless smart gate lock will lock automatically to protect your family's safety. (can be 5s, 10s, 30s, 60s or custom seconds).