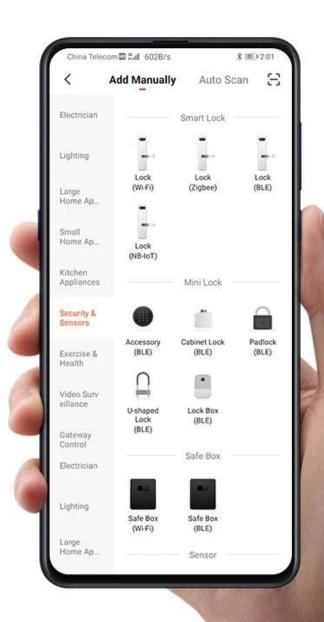

## **APPLICATION**

Multi-Locks Manage

Authorized adminnistarators

**Push warning information** 

User management

#### **Features:**

5 Ways to Unlock: The smart Lock front lock unlock/lock through App,fingerprint,smart card,mechanical keys or enter passcode on the keypad. No longer worry about losing or forgetting your keys. With this keypad deadbolt lock, no need to keep guests waiting from outside.

Remote Control: The smart keyless entry door lock is perfect for airbnb short-term rental hosts, rental property management. Convenient APP management system, you can manage your smart lock anytime and anywhere.