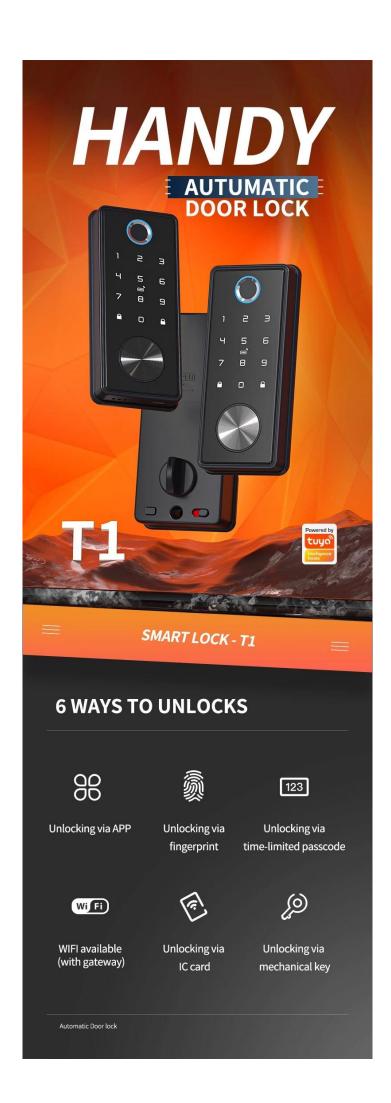

### **Caratteristiche:**

5 Ways to Unlock: The smart Lock front lock unlock/lock through App,fingerprint,smart card,mechanical keys or enter passcode on the keypad. No longer worry about losing or forgetting your keys. With this keypad deadbolt lock, no need to keep guests waiting from outside.

Remote Control: The smart keyless entry door lock is perfect for airbnb short-term rental hosts, rental property management. Convenient APP management system, you can manage your smart lock anytime and anywhere.

3D Technology Fingerprint Senor: Biometric smart door lock possesses a more sensitive

fingerprint reader, it can quickly and correctly recognize when your finger is correctly put on the touch screen. Free you from mess of multiple keys and busy hands.

Smart security lock: You can check the unlocking record through the app to know when your children come home, and when your family forgets to close the door, the keyless smart gate lock will lock automatically to protect your family's safety. (can be 5s, 10s, 30s, 60s or custom seconds).

Easy Installation: With the detailed manual and instructional videos. Facile da install in minutes with just a phillips screwdriver. No locksmith needed. just change the direction of the door in the app(the door thickness of 1.4 inch-1.97 pollice).