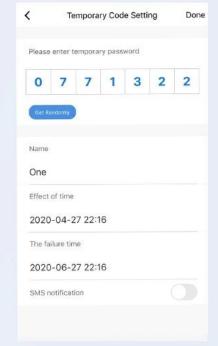

Smart security lock: You can check the unlocking record through the app to know when your children come home, and when your family forgets to close the door, the keyless smart gate lock will lock automatically to protect your family's safety. (can be 5s, 10s, 30s, 60s or custom seconds).