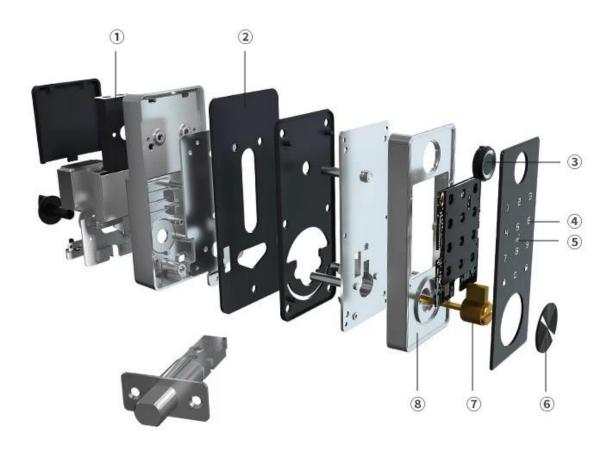

### PRODUCT STRUCTURE DIAGRAM

- 1 Battery Case
- ② Waterproof Rubber Pad
- 3 Fingerprint Reader
- 4 Touch Keypad

- 5 Card Reader
- 6 Mechanical Keyhole
- ① Lock Cylinder
- **8** Emergency Charging Port

| Product model: T1               | Lock body: Deadbolt                  |
|---------------------------------|--------------------------------------|
| Color: Black/Silver             | Material: Aluminum Alloy             |
| Lock cylinder: Level-C optional | Communication: Wifi/Bluetooth/Zigbee |
| Power: 4 AA batteries           | Type: Interior doors                 |
| Door thickness: 38-55mm         | Opening direction: Universal         |
| Front: 64(W)*144(H)*17(D)mm     | Back: 73(W)*161(H)*48(D)mm           |