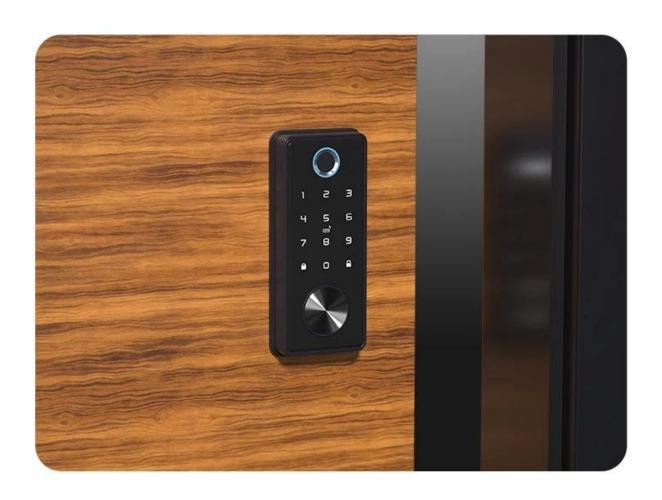

# Suitable for All Doors and Scenarios

Scenario 1

Scenario 2

### **Caratteristiche:**

5 Ways to Unlock: The smart Lock front lock unlock/lock through App,fingerprint,smart card,mechanical keys or enter passcode on the keypad. No longer worry about losing or forgetting your keys. With this keypad deadbolt lock, no need to keep guests waiting from outside.