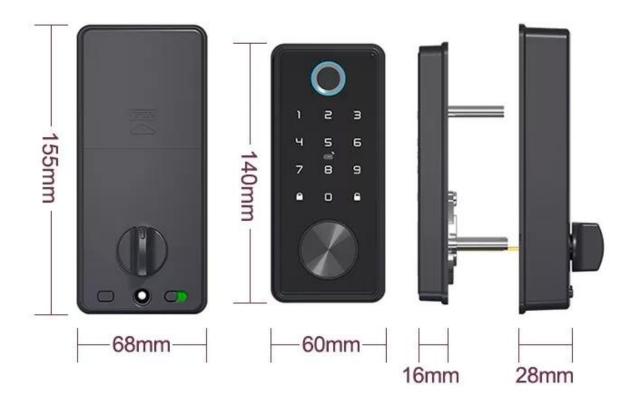

### PRODUCT STRUCTURE DIAGRAM

- 1 Battery Case
- ② Waterproof Rubber Pad
- 3 Fingerprint Reader
- 4 Touch Keypad

- 5 Card Reader
- 6 Mechanical Keyhole
- ① Lock Cylinder
- **8** Emergency Charging Port

| Product model: T1               | Lock body: Deadbolt                  |
|---------------------------------|--------------------------------------|
| Color: Black/Silver             | Material: Aluminum Alloy             |
| Lock cylinder: Level-C optional | Communication: Wifi/Bluetooth/Zigbee |
| Power: 4 AA batteries           | Type: Interior doors                 |
| Door thickness: 38-55mm         | Opening direction: Universal         |
| Front: 64(W)*144(H)*17(D)mm     | Back: 73(W)*161(H)*48(D)mm           |