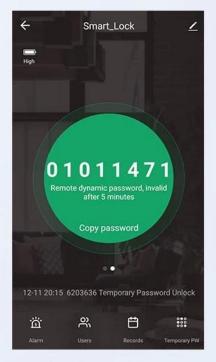

Smart security lock: You can check the unlocking record through the app to know when your children come home, and when your family forgets to close the door, the keyless smart gate lock will lock automatically to protect your family's safety. (can be 5s, 10s, 30s, 60s or custom seconds).