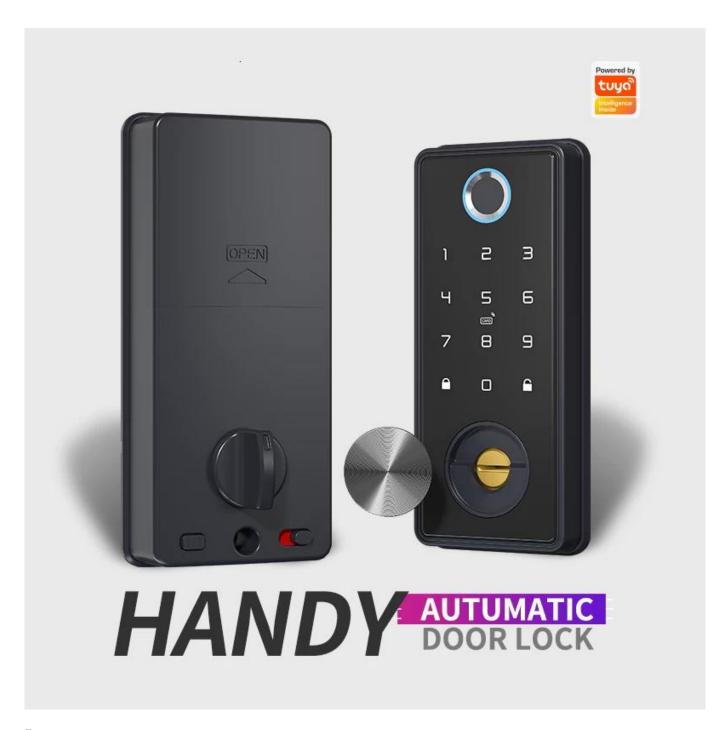

### **Caratteristiche:**

5 Ways to Unlock: The smart Lock front lock unlock/lock through App,fingerprint,smart card,mechanical keys or enter passcode on the keypad. No longer worry about losing or forgetting your keys. With this keypad deadbolt lock, no need to keep guests waiting from outside.