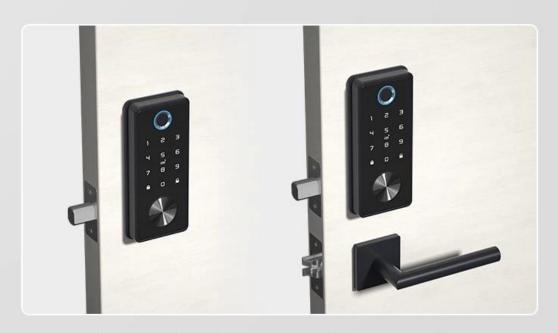

| APP, Fingerprint, code, card, key                                      |  |
| Materiale                                        | Lega di alluminio                                                      |  |
| Colore                                           | Satin nickel /Black Nickel/White                                       |  |
| Door thickness                                   | 35-55mm                                                                |  |
| Adatto a                                         | Appartment Home Hotel                                                  |  |
| Alimentazione elettrica 4PCS AA Alkaline Battery |                                                                        |  |



# Suitable for All Doors and Scenarios



Scenario 1

Scenario 2



# Semiconductor Biometrics

Identify fingerprints by circular groove design.





## Convenient App Managemant



lock and unlock automatically with the auto structural design, freeing your hands







User management



log



\*Language:Chinese simplified,chinese traditional, English,spanish,Portuguese,russian,French,Malay; more coming

## **APPLICATION**



Multi-Locks Manage



Authorized adminnistarators



**Push warning information** 



User management

### PRODUCT STRUCTURE DIAGRAM



- 1 Battery Case
- ② Waterproof Rubber Pad
- 3 Fingerprint Reader
- 4 Touch Keypad

- 5 Card Reader
- 6 Mechanical Keyhole
- ① Lock Cylinder
- **8** Emergency Charging Port



| Product model: T1               | Lock body: Deadbolt                  |
|--------------------