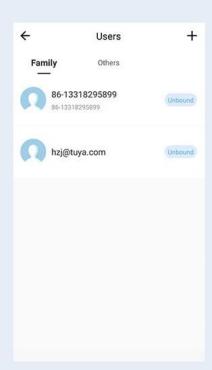

## Convenient App Managemant

lock and unlock automatically with the auto structural design, freeing your hands

User management

log

\*Language:Chinese simplified,chinese traditional, English,spanish,Portuguese,russian,French,Malay; more coming

## **APPLICATION**

Multi-Locks Manage

Authorized adminnistarators

**Push warning information** 

User management