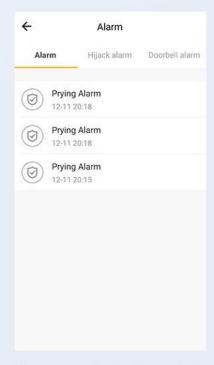

Smart security lock: You can check the unlocking record through the app to know when your children come home, and when your family forgets to close the door, the keyless smart gate lock will lock automatically to protect your family's safety. (can be 5s, 10s, 30s, 60s or custom seconds).