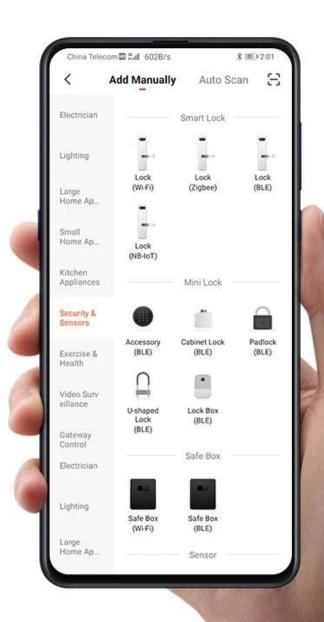

## **APPLICATION**

Multi-Locks Manage

Authorized adminnistarators

**Push warning information** 

User management

Remote Control: The smart keyless entry door lock is perfect for airbnb short-term rental hosts, rental property management. Convenient APP management system, you can manage your smart lock anytime and anywhere.