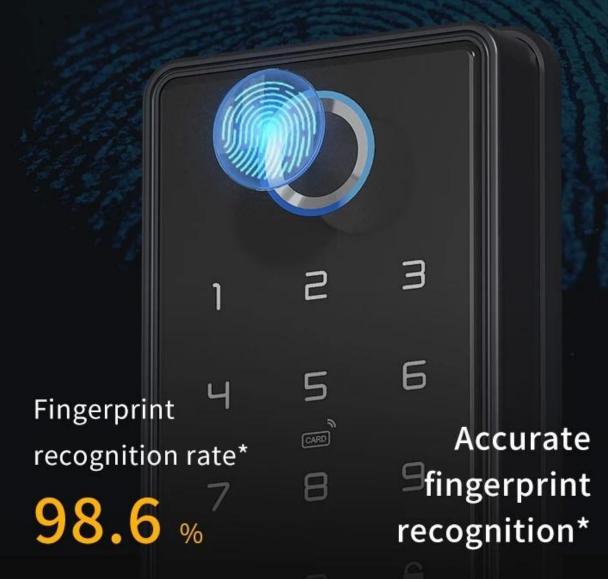

# Semiconductor Biometrics

Identify fingerprints by circular groove design.

3D Technology Fingerprint Senor: Biometric smart door lock possesses a more sensitive

fingerprint reader, it can quickly and correctly recognize when your finger is correctly put on the touch screen. Free you from mess of multiple keys and busy hands.