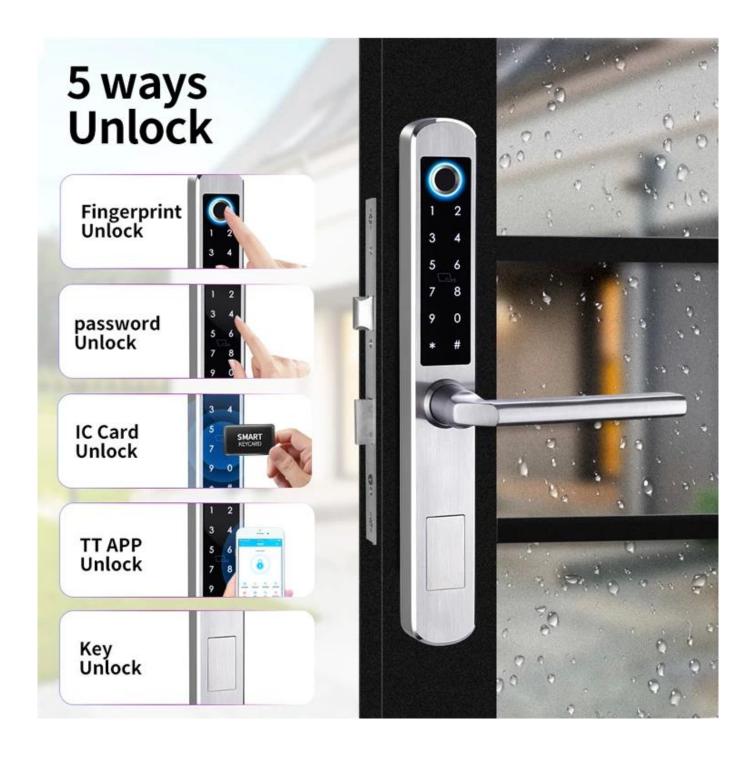

#### **Product Function**

- 1. 5 ways to unlock: BLE APP Access, Fingerprint Unlock, Card Unlock, PIN Code Unlock, Mechanical Key Unlock.
- 2. Convenient APP management system, you can manage your smart lock anytime and anywhere(Works with G2 gateway to connect home Wifi network).
- 3. Support with Various European Mortise: 2885/3585/4585/6085/5085/7085.
- 4. Waterproof: 304 stainless steel material panel & handle, with acrylic Touch screen keypad
- 5. You can manage a large number of locks with just one phone, Query unlock records anytime and anywhere, the first time to know your home security.

### Five Unlock Ways

Password Unlock

Fingerprint Unlock

APP Unlock

IC Card Unlock

Mechanical Key Unlock