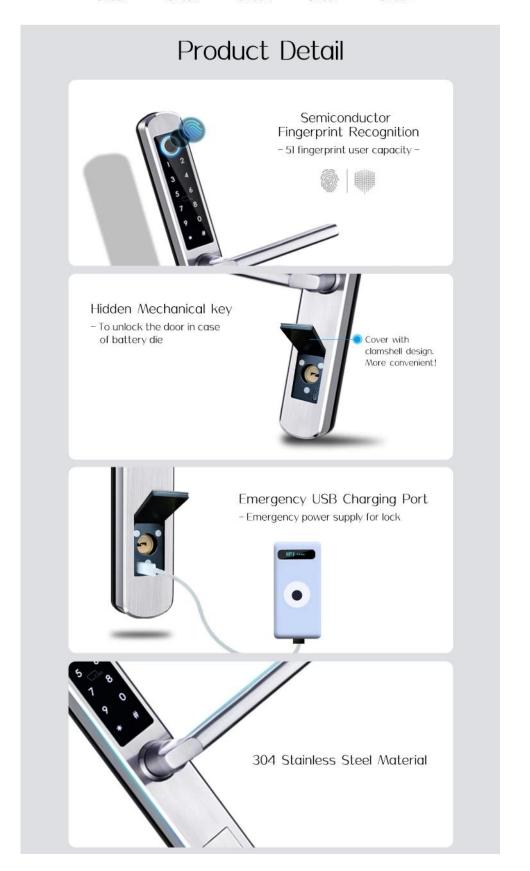

### **Product Introduction:**

This is new-designed aluminum smart door lock. Adopt the latest structural design, which panel width is only 43mm, be suitable for any aluminum door which frame is more than 46mm. This lock can also be used for wooden and security doors, and fits all kinds of mortise. With advanced APP management, via BLE to connect the smart lock to your smartphone, and you can manage your smart door lock anywhere and anytime.

# Slim & Suitable for All Door

## Multiple Mortise Options