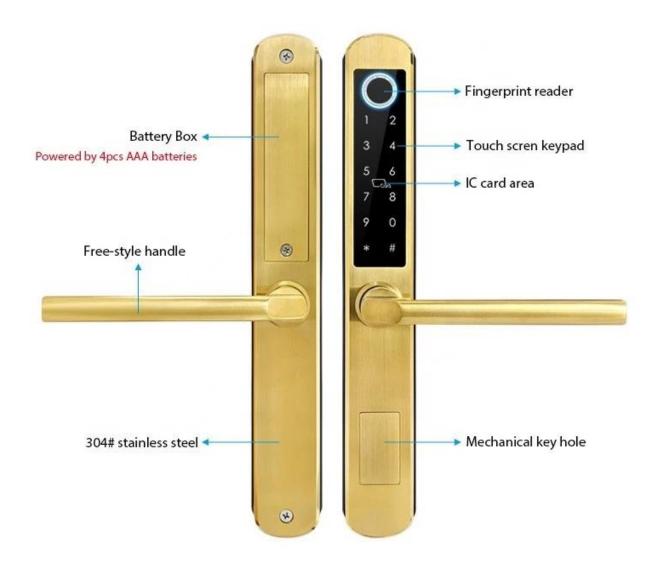

#### **Product Function**

- 1. 5 ways to unlock: BLE APP Access, Fingerprint Unlock, Card Unlock, PIN Code Unlock, Mechanical Key Unlock.
- 2. Convenient APP management system, you can manage your smart lock anytime and anywhere(Works with G2 gateway to connect home Wifi network).
- 3. Support with Various European Mortise: 2885/3585/4585/6085/5085/7085.
- 4. Waterproof: 304 stainless steel material panel & handle, with acrylic Touch screen keypad
- 5. You can manage a large number of locks with just one phone, Query unlock records anytime and anywhere, the first time to know your home security.

- 6. Time-limited password settings, suitable for various scenarios. Multi-level administrator settings to help you better manage your smart buildings.
- 7. Emergency battery back-up: Lock would alarm if it is in low battery. You could temporary charging your security lock by power bank, phone charger-any power source with micro-USB port.

### **Parameter**

| Product name        | Waterproof Aluminum Door Fingerprint Lock           |
|---------------------|-----------------------------------------------------|
| Material            | 304 stainless steel                                 |
| Unlock way          | APP, IC card, fingerprint, password, mechanical key |
| Communication       | BLE 4.0                                             |
| APP Name            | TTLock                                              |
| Support OS          | iOS 7.0 or above, Android 4.4 or above              |
| Mortise             | 85 series double mortise                            |
| Motrise lifetime    | 500,000 times                                       |
| Color               | Satin Nickel, Black Nickel, Gold                    |
| Power supply        | 4 pcs AA alkaline batteries( DC 6V)                 |
| Battery life        | 15000 times normal open(12 months)                  |
| Static current      | 25uA                                                |
| Dynamic current     | <150mA                                              |
| Working temperature | -20~60 degree                                       |