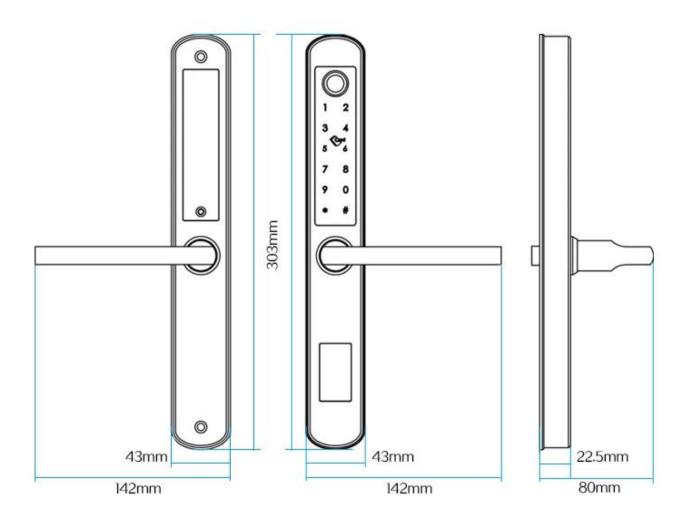

# Slim & Suitable for All Door

### **Product Introduction:**

This is new-designed aluminum smart door lock. Adopt the latest structural design, which panel width is only 43mm, be suitable for any aluminum door which frame is more than 46mm. This lock can also be used for wooden and security doors, and fits all kinds of mortise. With advanced APP management, via BLE to connect the smart lock to your smartphone, and you can manage your smart door lock anywhere and anytime.