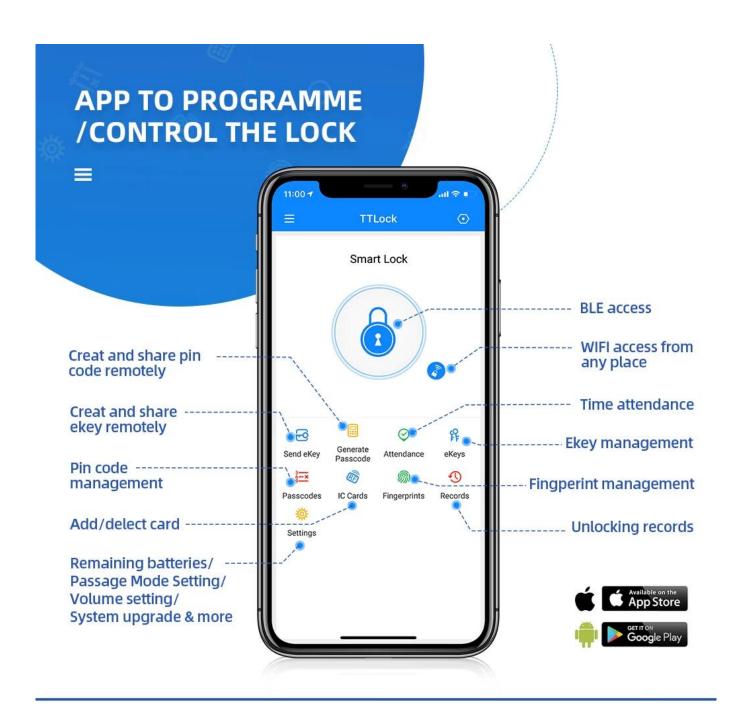

#### **Product Function**

- 1. 5 ways to unlock: BLE APP Access, Fingerprint Unlock, Card Unlock, PIN Code Unlock, Mechanical Key Unlock.
- 2. Convenient APP management system, you can manage your smart lock anytime and anywhere(Works with G2 gateway to connect home Wifi network).
- 3. Support with Various European Mortise: 2885/3585/4585/6085/5085/7085.
- 4. Waterproof: 304 stainless steel material panel & handle, with acrylic Touch screen keypad
- 5. You can manage a large number of locks with just one phone, Query unlock records anytime and anywhere, the first time to know your home security.

- 6. Time-limited password settings, suitable for various scenarios. Multi-level administrator settings to help you better manage your smart buildings.
- 7. Emergency battery back-up: Lock would alarm if it is in low battery. You could temporary charging your security lock by power bank, phone charger-any power source with micro-USB port.