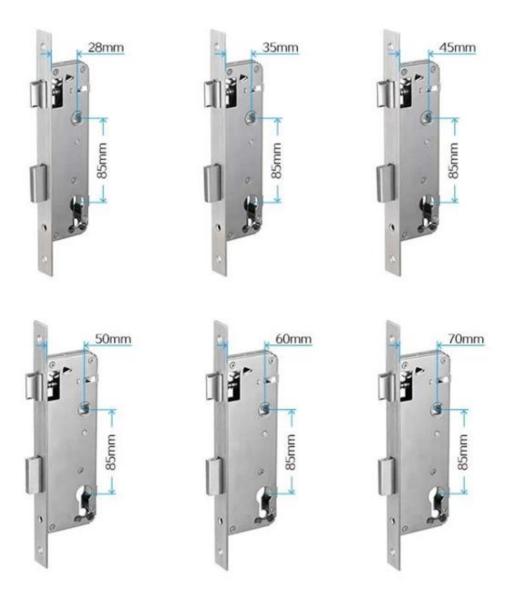

## Multiple Mortise Options

#### **Product Function**

- 1. 5 ways to unlock: BLE APP Access, Fingerprint Unlock, Card Unlock, PIN Code Unlock, Mechanical Key Unlock.
- 2. Convenient APP management system, you can manage your smart lock anytime and anywhere(Works with G2 gateway to connect home Wifi network).
- 3. Support with Various European Mortise: 2885/3585/4585/6085/5085/7085.
- 4. Waterproof: 304 stainless steel material panel & handle, with acrylic Touch screen keypad
- 5. You can manage a large number of locks with just one phone, Query unlock records anytime and anywhere, the first time to know your home security.