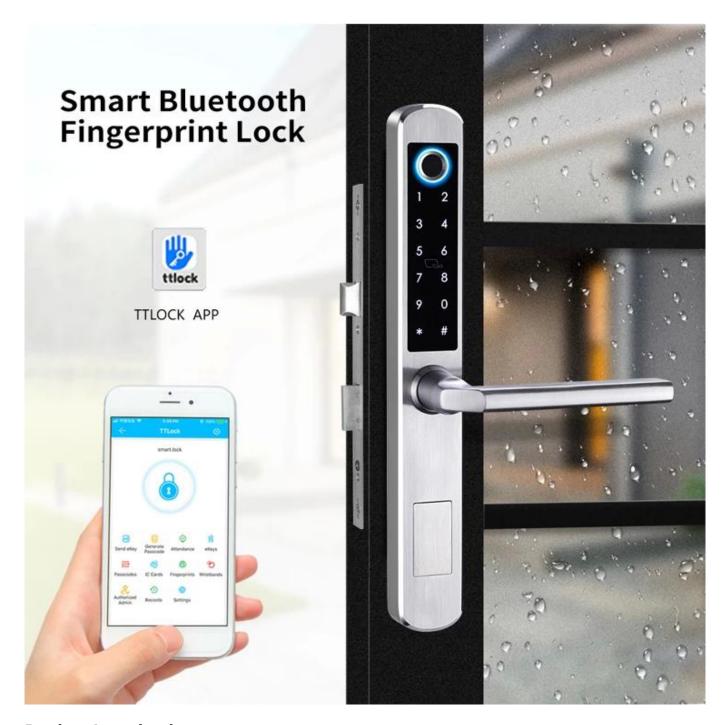

### **Product Introduction:**

This is new-designed aluminum smart door lock. Adopt the latest structural design, which panel width is only 43mm, be suitable for any aluminum door which frame is more than 46mm. This lock can also be used for wooden and security doors, and fits all kinds of mortise. With advanced APP management, via BLE to connect the smart lock to your smartphone, and you can manage your smart door lock anywhere and anytime.

#### **Product Function**

- 1. 5 ways to unlock: BLE APP Access, Fingerprint Unlock, Card Unlock, PIN Code Unlock, Mechanical Key Unlock.
- 2. Convenient APP management system, you can manage your smart lock anytime and anywhere(Works with G2 gateway to connect home Wifi network).
- 3. Support with Various European Mortise: 2885/3585/4585/6085/5085/7085.
- 4. Waterproof: 304 stainless steel material panel & handle, with acrylic Touch screen keypad
- 5. You can manage a large number of locks with just one phone, Query unlock records anytime and anywhere, the first time to know your home security.

### Five Unlock Ways

Password Unlock

Fingerprint Unlock

APP Unlock

IC Card Unlock

Mechanical Key Unlock