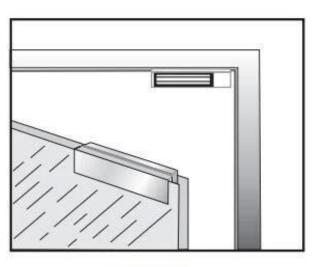

### UDOHOW U Style Mounting Bracket for 280KG Electromagnetic Lock

**Product Introduction** 

U shape bracket for electromagnetic lock

Model: DH-280U

Suitable for: wooden door, fireproof door

DH-280U use for single door electromagnetic lock (600LBS) DH-180U use for single door electromagnetic lock (300LBS)

## U Style Magnetic Lock Bracket for 280KG 600lbs Electric Magnetic Lock

Aluminum Sandblast Material

Suitable For Frameless Glass Door