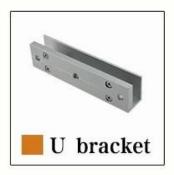

## Aluminium Alloy U-bracket for 280KG 600lbs Electric Magnetic Lock

Armature Plate

L BRACKET

ZL BRACKET

U BRACKET