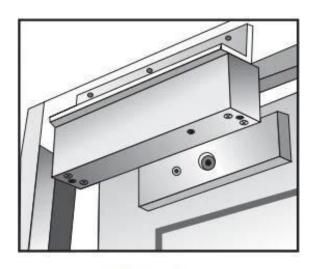

## Aluminium Alloy U-bracket for 280KG 600lbs Electric Magnetic Lock

Armature Plate

L BRACKET

ZL BRACKET

U BRACKET