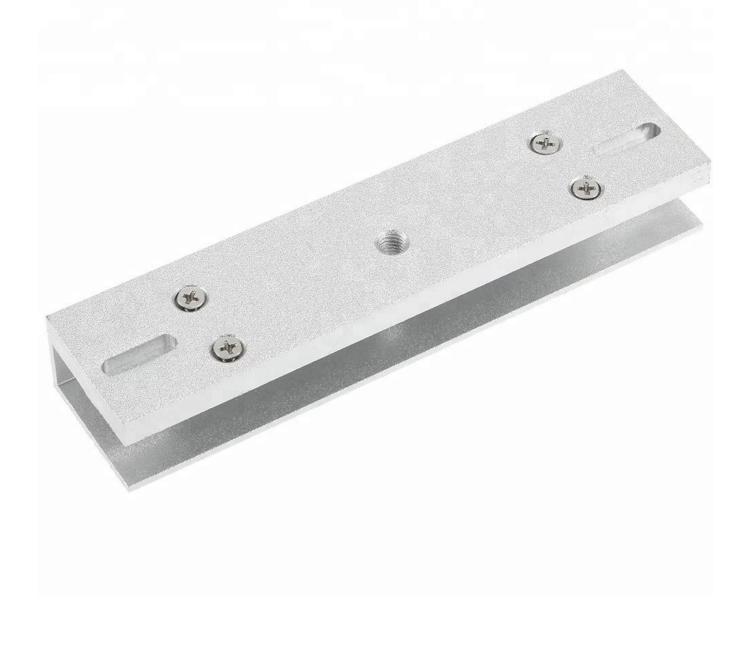

### UDOHOW U Style Mounting Bracket for 280KG Electromagnetic Lock

**Product Introduction** 

U shape bracket for electromagnetic lock

Model: DH-280U

Suitable for: wooden door, fireproof door

DH-280U use for single door electromagnetic lock (600LBS) DH-180U use for single door electromagnetic lock (300LBS)

## U Style Magnetic Lock Bracket for 280KG 600lbs Electric Magnetic Lock

Aluminum Sandblast Material

Suitable For Frameless Glass Door