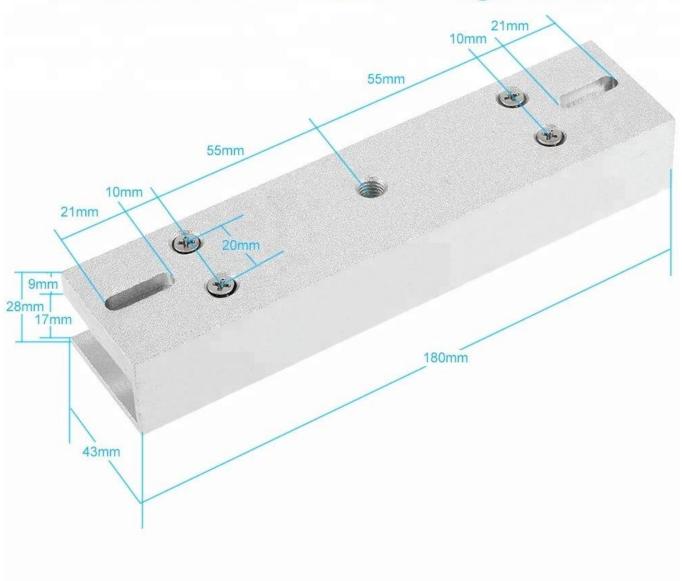

### UDOHOW U Style Mounting Bracket for 280KG Electromagnetic Lock

**Product Introduction** 

U shape bracket for electromagnetic lock

Model: DH-280U

Suitable for: wooden door, fireproof door

DH-280U use for single door electromagnetic lock (600LBS) DH-180U use for single door electromagnetic lock (300LBS)

## U Style Magnetic Lock Bracket for 280KG 600lbs Electric Magnetic Lock

Aluminum Sandblast Material

Suitable For Frameless Glass Door

## Aluminium Alloy U-bracket for 280KG 600lbs Electric Magnetic Lock

Armature Plate

L BRACKET

ZL BRACKET

U BRACKET