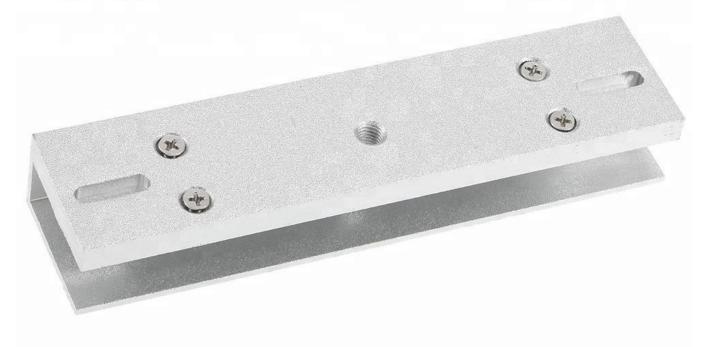

### UDOHOW U Style Mounting Bracket for 280KG Electromagnetic Lock

**Product Introduction** 

U shape bracket for electromagnetic lock

Model: DH-280U

Suitable for: wooden door, fireproof door

DH-280U use for single door electromagnetic lock (600LBS) DH-180U use for single door electromagnetic lock (300LBS)

## U Style Magnetic Lock Bracket for 280KG 600lbs Electric Magnetic Lock

Aluminum Sandblast Material

Suitable For Frameless Glass Door

## Aluminium Alloy U-bracket for 280KG 600lbs Electric Magnetic Lock

Armature Plate

L BRACKET

ZL BRACKET

U BRACKET