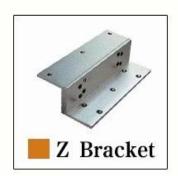

## Aluminium Alloy U-bracket for 280KG 600lbs Electric Magnetic Lock

Armature Plate

L BRACKET

ZL BRACKET

U BRACKET