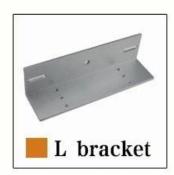

## Aluminium Alloy U-bracket for 280KG 600lbs Electric Magnetic Lock

Armature Plate

L BRACKET

ZL BRACKET

U BRACKET