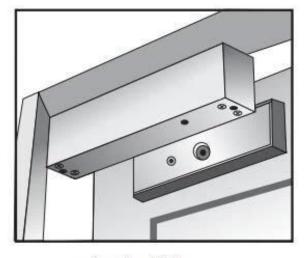

## Aluminium Alloy U-bracket for 280KG 600lbs Electric Magnetic Lock

Armature Plate

L BRACKET

ZL BRACKET

U BRACKET