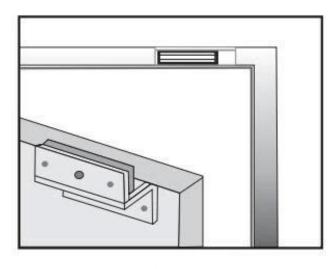

### UDOHOW U Style Mounting Bracket for 280KG Electromagnetic Lock

**Product Introduction** 

U shape bracket for electromagnetic lock

Model: DH-280U

Suitable for: wooden door, fireproof door

DH-280U use for single door electromagnetic lock (600LBS) DH-180U use for single door electromagnetic lock (300LBS)

## U Style Magnetic Lock Bracket for 280KG 600lbs Electric Magnetic Lock

Aluminum Sandblast Material

Suitable For Frameless Glass Door